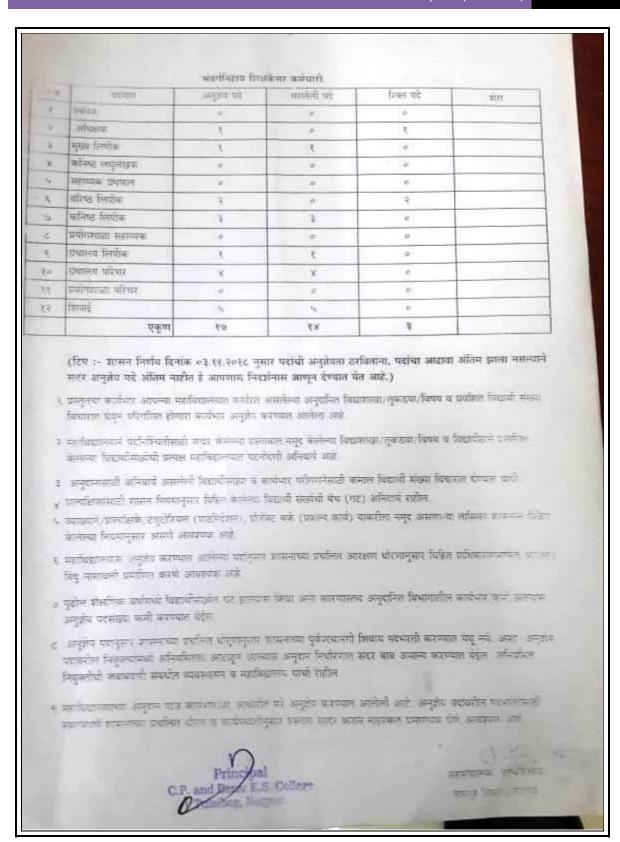

-----|----------------------------------------|-----------------|-----------------|--|
| Year                                                           | Sanction posts from | Total<br>Sanction | Filled posts                    |                                        |                 | Vacant<br>Posts |  |
|                                                                | Governing<br>Body   | Posts             | Aginst sanctioned post by govt. | Aginst sanctioned post Governing Body. | Total<br>Filled |                 |  |
| 2022-23                                                        | 0                   | 32                | 24                              | 0                                      | 24              | 8               |  |

#### Sanction Post Letter (2017-2023)







#### **Back to Page**

### List of full time Academic Year 2022-23

# C.P. & BERAR EDUCATION SOCIETY'S COLLEGE, NAGPUR LIST OF Full time Teachers

Academic Session: 2022-23

| Sr.<br>No. | Name of Teacher             | Gender | Designation            | Subject               | Date of<br>Joining |
|------------|-----------------------------|--------|------------------------|-----------------------|--------------------|
| 1.         | Dr. Milind A. Barhate       | Male   | Principal              | Commerce              | 22/4/2010          |
| 2.         | Dr. Aravinda D. Joshi       | Male   | Professor              | Sociology             | 16/11/1990         |
| 3.         | Dr. Dashrath N. Jadhao      | Male   | Assistant<br>Professor | English               | 10/5/1993          |
| 4.