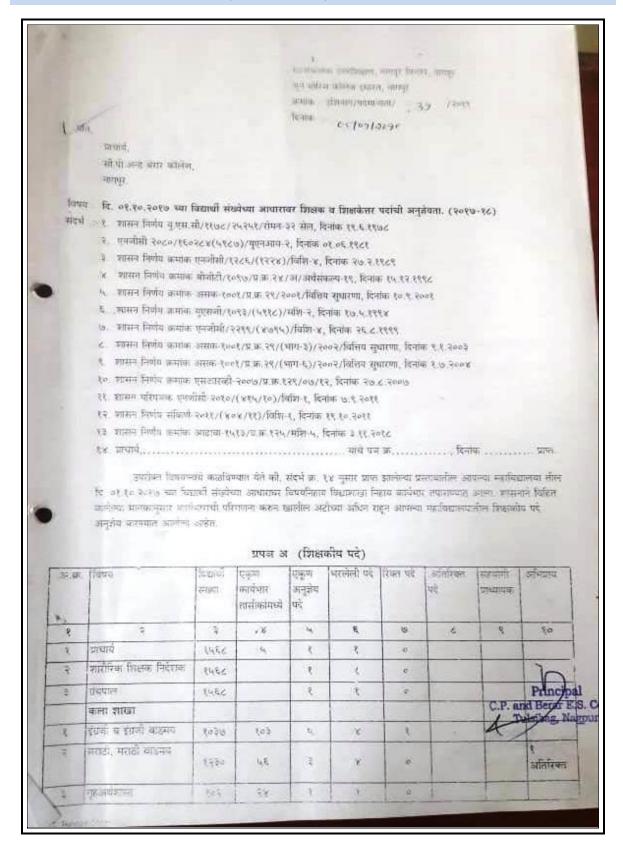

---------|----------------------------------------|-----------------|-----------------|--|
| Year                                                           | Sanction posts from | Total<br>Sanction | Filled posts                    |                                        |                 | Vacant<br>Posts |  |
|                                                                | Governing<br>Body   | Posts             | Aginst sanctioned post by govt. | Aginst sanctioned post Governing Body. | Total<br>Filled |                 |  |
| 2022-23                                                        | 0                   | 32                | 24                              | 0                                      | 24              | 8               |  |

#### Sanction Post Letter (2017-2023)







#### **Back to Page**

### List of full time Academic Year 2022-23

# C.P. & BERAR EDUCATION SOCIETY'S COLLEGE, NAGPUR LIST OF Full time Teachers

Academic Session: 2022-23

| Sr.<br>No. | Name of Teacher             | Gender | Designation            | Subject               | Date of<br>Joining |
|------------|-----------------------------|--------|------------------------|-----------------------|--------------------|
| 1.         | Dr. Milind A. Barhate       | Male   | Principal              | Commerce              | 22/4/2010          |
| 2.         | Dr. Aravinda D. Joshi       | Male   | Professor              | Sociology             | 16/11/1990         |
| 3.         | Dr. Dashrath N. Jadhao      | Male   | Assistant<br>Professor | English               | 10/5/1993          |