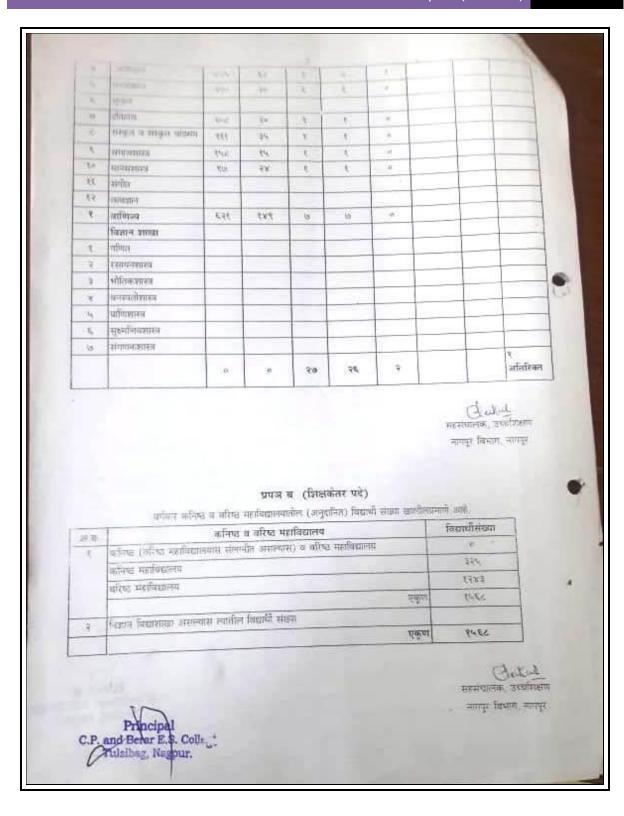

-------|----------------------------------------|-----------------|-----------------|--|
| Year                                                           | Sanction posts from | Total<br>Sanction | Filled posts                    |                                        |                 | Vacant<br>Posts |  |
|                                                                | Governing<br>Body   | Posts             | Aginst sanctioned post by govt. | Aginst sanctioned post Governing Body. | Total<br>Filled |                 |  |
| 2022-23                                                        | 0                   | 32                | 24                              | 0                                      | 24              | 8               |  |

#### Sanction Post Letter (2017-2023)







#### **Back to Page**

### List of full time Academic Year 2022-23

# C.P. & BERAR EDUCATION SOCIETY'S COLLEGE, NAGPUR LIST OF Full time Teachers

Academic Session: 2022-23

| Sr.<br>No. | Name of Teacher             | Gender | Designation            | Subject               | Date of<br>Joining |
|------------|-----------------------------|--------|------------------------|-----------------------|--------------------|
| 1.         | Dr. Milind A. Barhate       | Male   | Principal              | Commerce              | 22/4/2010          |
| 2.         | Dr. Aravinda D. Joshi       | Male   | Professor              | Sociology             | 16/11/1990         |
| 3.         | Dr. Dashrath N. Jadhao      | Male   | Assistant<br>Professor | English               | 10/5/1993          |
|