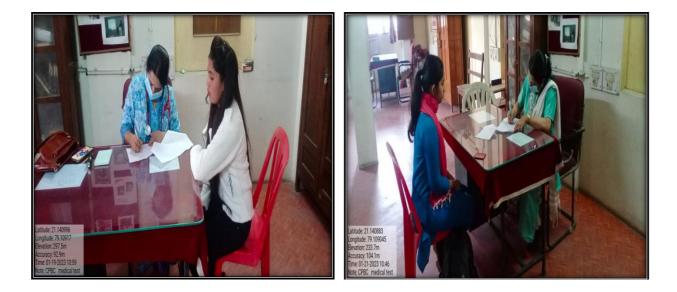

# Medical Examination

Department of Physical Education & Sports, C.P & Berar College Conducted Medical Examination from 19.01.2023 to 21.01.2023, Dr. A.M. Patil examine the medical examination of Boys Students 140 boys were present in this Medical Examination while girls were examined by Dr. R.R. Murkute total of 185 girls were present in this examination.

### Photographs

Dr. R.R. Murkute Examining the Girls Students during the Medical Examination

Dr. A.M. Patil Examining the Boys Students during the Medical Examination