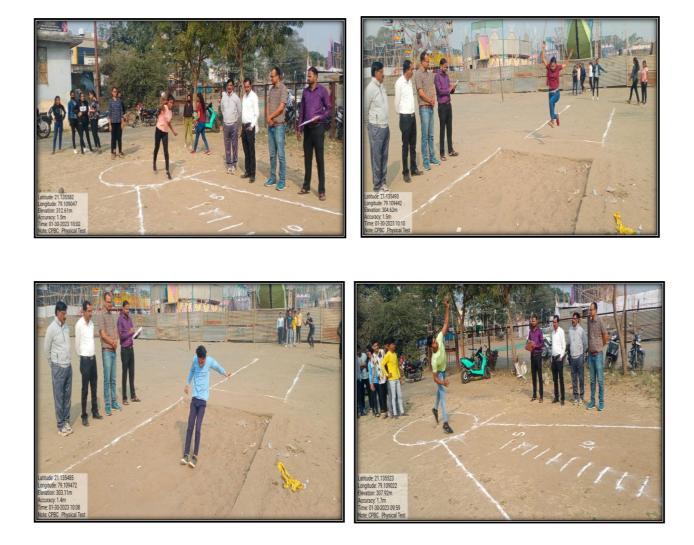

## **Physical Efficiency Test**

Physical Efficiency Test was conducted for college students at the college playground. It was conducted during the period 30.01.2023 to 01.02.2023. 800 meters running, Long Jump, Short put, Asanas for boys and 100 meters, Log Jump, Short Put, Asanas were conducted for girls. Dr. Rajesh Bawankule was External Examiner & Dr. Nishnat Tipte HoD Department of Physical Education & Sports was Inter Examiner of the Test, Shri Pankaj Kadak Assisted the Examination.

## **Photos of Physical Efficiency Test**

C.P & Berar College Students during Physical Efficiency Test