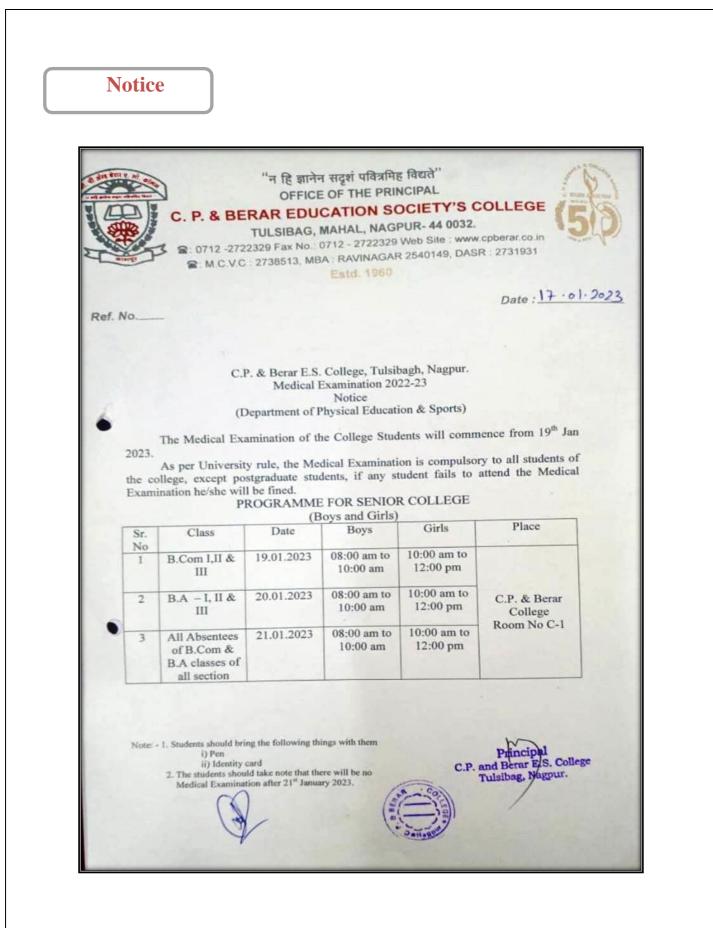

# Medical Examination

Department of Physical Education & Sports, C.P & Berar College Conducted Medical Examination from 19.01.2023 to 21.01.2023, Dr. A.M. Patil examine the medical examination of Boys Students 140 boys were present in this Medical Examination while girls were examined by Dr. R.R. Murkute total of 185 girls were present in this examination.

### Photographs

Dr. R.R. Murkute Examining the Girls Students during the Medical Examination

Dr. A.M. Patil Examining the Boys Students during the Medical Examination