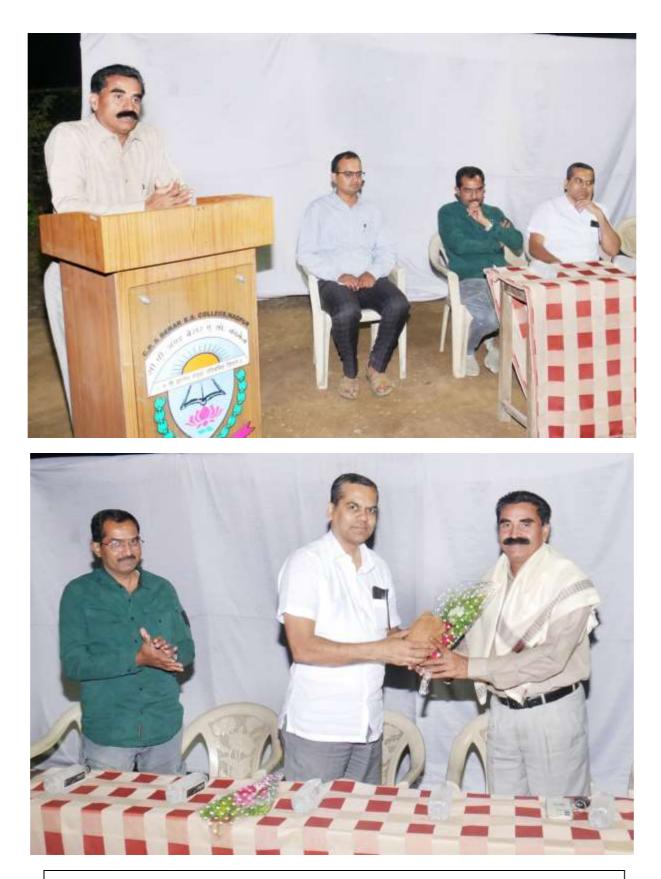

Principal, Dr. Milind Barhate, presided over the closing program while Dr. Yashwant Patil, Principal, Dr. Madhukarrao Wasnik, P.W.S College, was the chief guest.

In his speech, Dr. Yashwant Patil appealed students to use less mobile phone and maintain continuity and persistent during training. He also assured to provide necessary technical assistance while conducting similar training camps in the future. In his presidential address Dr. Milind Barhate, Principal of the college appreciated the students for participating in the training camp in large numbers and urges them to participate in the various sports activities organized by the college. On the occasion of the Summer Coaching Camp, meritorious players Anil Chavan & Ku. Sanvi Mahajan were felicitated by the dignitaries; including Anil Chavan the college's National Handball player who excelled in various sports Events in this academic year. He won medals in Maharashtra State Mini Olympics and All India Inter University Handball Tournament and Ku. Sanvi Mahajan Boxing trainee won Silver Medal in National School Boxing Tournament held this year.