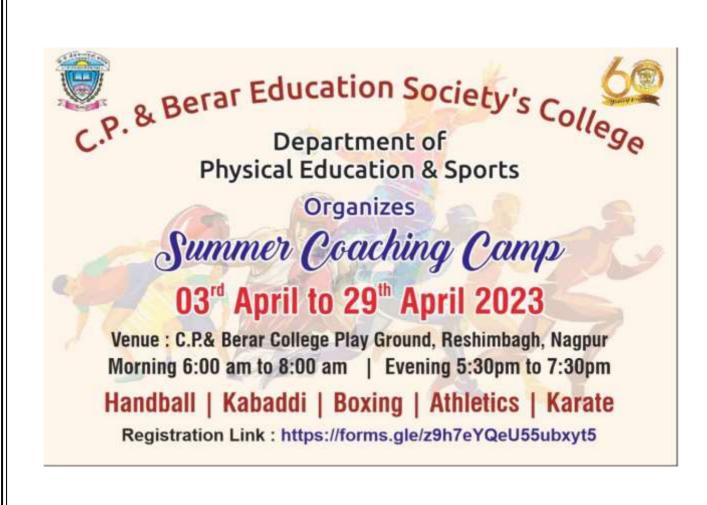

### Name of Activity: Summer Coaching Camp 03.04.2023 to 29.04.2023

### **Brief Report**

The Summer Coaching Camp organized by the Department of Physical Education & Sports Department of C.P. & Berar Education Society's College was concluded. This camp is conducted free of cost in morning and evening sessions from 03.04.2023 to 29.04.2023 at Reshimbagh ground. In this Summer Coaching Camp the players benefited from the technical guidance of the game of Handball, Kabaddi, Boxing, Karate, Athletics.

#### Students Notice

All students of C.P. & Berar Education Society's College are informed that Coaching camp for Handball, Kabaddi, Athletics, Karate & Boxing is organized from 03.04.2023 to 29.04.2023 at Reshimbagh Playground. All the students have to register for the said Coaching Camp. For more Information Contact Dr. Nishant Tipte, HoD, Department of Physical Education & Sports.

#### Summer Coaching Camp Flyer