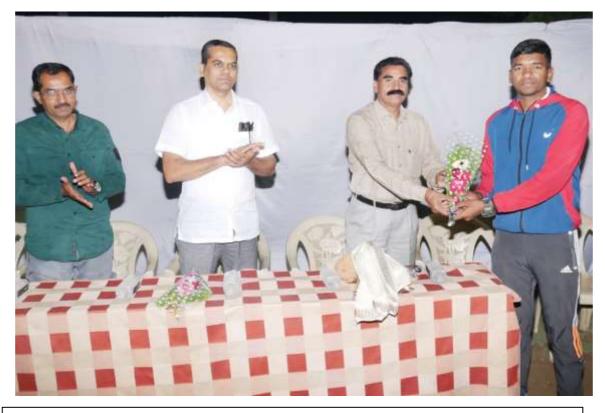

Principal, Dr. Milind Barhate, presided over the closing program while Dr. Yashwant Patil, Principal, Dr. Madhukarrao Wasnik, P.W.S College, was the chief guest.

In his speech, Dr. Yashwant Patil appealed students to use less mobile phone and maintain continuity and persistent during training. He also assured to provide necessary technical assistance while conducting similar training camps in the future. In his presidential address Dr. Milind Barhate, Principal of the college appreciated the students for participating in the training camp in large numbers and urges them to participate in the various sports activities organized by the college. On the occasion of the Summer Coaching Camp, meritorious players Anil Chavan & Ku. Sanvi Mahajan were felicitated by the dignitaries; including Anil Chavan the college's National Handball player who excelled in various sports Events in this academic year. He won medals in Maharashtra State Mini Olympics and All India Inter University Handball Tournament and Ku. Sanvi Mahajan Boxing trainee won Silver Medal in National School Boxing Tournament held this year.