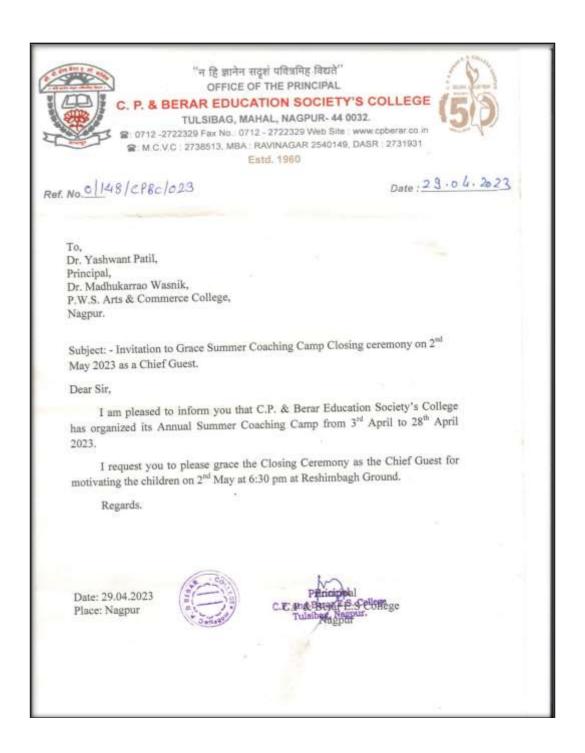

Date : 03 . 0 5 . 2023

Ref. No.0/145/CPBC 1023

To, Dr. Yeshwant Patil, Principal, Dr. Madhukarrao Wasnik, P.W.S. Arts & Commerce College, Nagpur.

Dear Sir,

I would like to thank you for your kind presence as the Chief Guest at the Closing Ceremony of Summer Coaching Camp of our college held on 2<sup>nd</sup> May 2023. It was a great pleasure to have you among us on the occasion. Your motivational speech inspired one and all.

We would like to thank you for your presence. We look forward to fruitful association in future events. Thanking you on behalf of the college administration and staff

Yours sincerely

Date: 03.05.2023 Place: Nagpur C.P. and Perar by College C.P. and Perar by College Nagpur