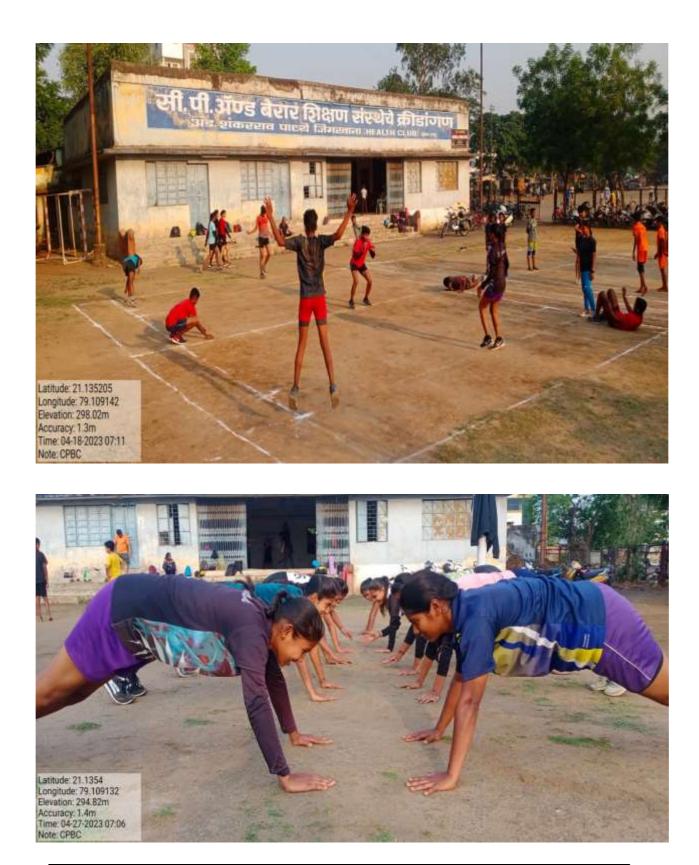

### **Brief Report**

The Summer Coaching Camp organized by the Department of Physical Education & Sports Department of C.P. & Berar Education Society's College was concluded. This camp is conducted free of cost in morning and evening sessions from 03.04.2023 to 29.04.2023 at Reshimbagh ground. In this Summer Coaching Camp the players benefited from the technical guidance of the game of Handball, Kabaddi, Boxing, Karate, Athletics.

In this training camp, in the morning session, the students were given information about various components like Stretching, Warming up, Cooling down, Strength training and the athletes practiced through various drills. A large number of students attended this training camp. In the evening sessions, students participate in Kabaddi, Boxing, Karate, Athletics, Handball lessons were taught.