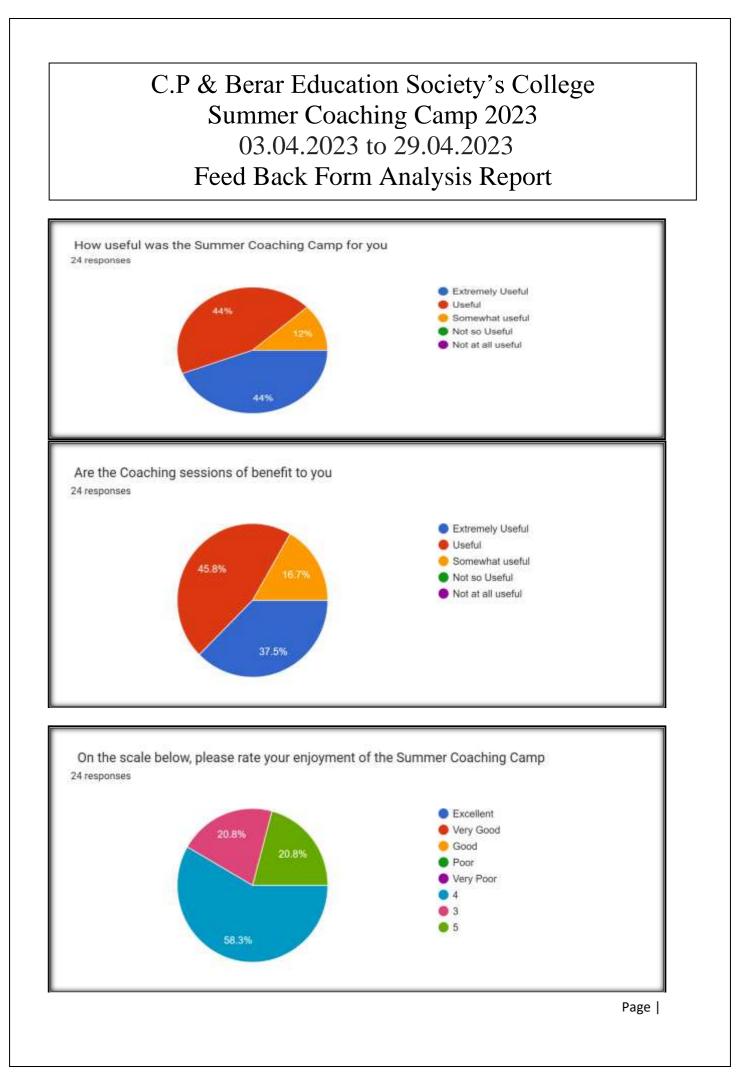

### **Brief Report**

The Summer Coaching Camp organized by the Department of Physical Education & Sports Department of C.P. & Berar Education Society's College was concluded. This camp is conducted free of cost in morning and evening sessions from 03.04.2023 to 29.04.2023 at Reshimbagh ground. In this Summer Coaching Camp the players benefited from the technical guidance of the game of Handball, Kabaddi, Boxing, Karate, Athletics.