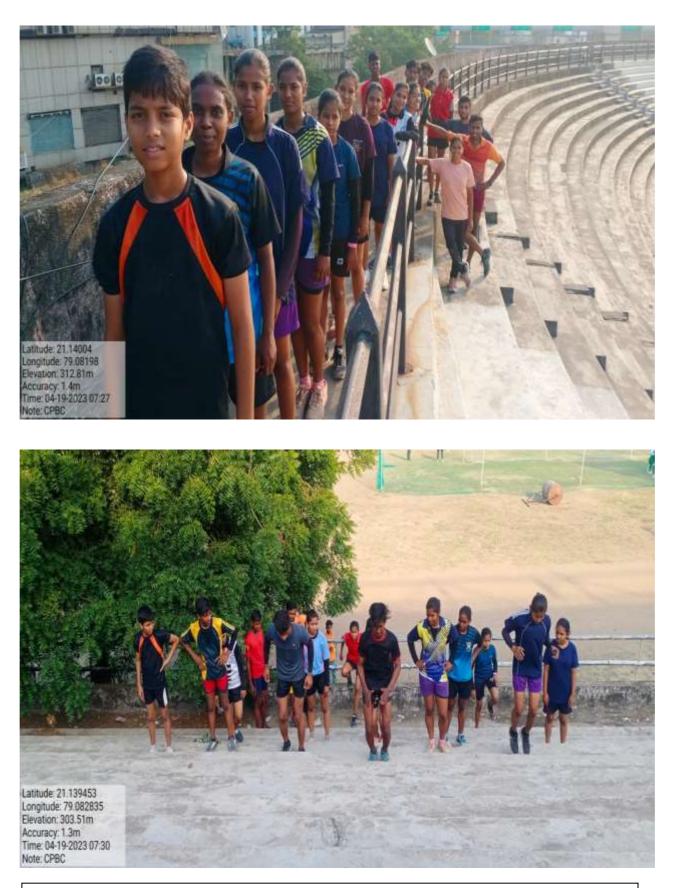

### **Brief Report**

The Summer Coaching Camp organized by the Department of Physical Education & Sports Department of C.P. & Berar Education Society's College was concluded. This camp is conducted free of cost in morning and evening sessions from 03.04.2023 to 29.04.2023 at Reshimbagh ground. In this Summer Coaching Camp the players benefited from the technical guidance of the game of Handball, Kabaddi, Boxing, Karate, Athletics.

In this training camp, in the morning session, the students were given information about various components like Stretching, Warming up, Cooling down, Strength training and the athletes practiced through various drills. A large number of students attended this training camp. In the evening sessions, students participate in Kabaddi, Boxing, Karate, Athletics, Handball lessons were taught.