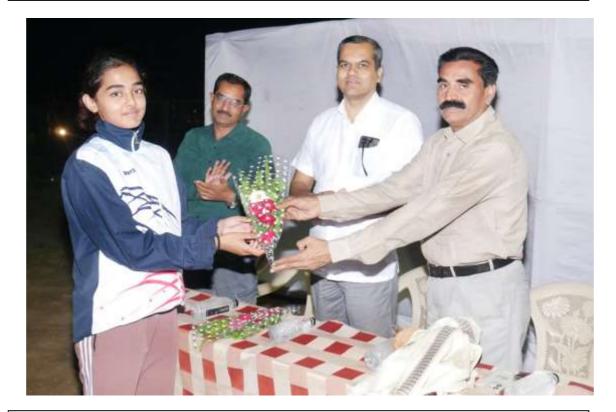

Principal, Dr. Milind Barhate, presided over the closing program while Dr. Yashwant Patil, Principal, Dr. Madhukarrao Wasnik, P.W.S College, was the chief guest.

In his speech, Dr. Yashwant Patil appealed students to use less mobile phone and maintain continuity and persistent during training. He also assured to provide necessary technical assistance while conducting similar training camps in the future. In his presidential address Dr. Milind Barhate, Principal of the college appreciated the students for participating in the training camp in large numbers and urges them to participate in the various sports activities organized by the college. On the occasion of the Summer Coaching Camp, meritorious players Anil Chavan & Ku. Sanvi Mahajan were felicitated by the dignitaries; including Anil Chavan the college's National Handball player who excelled in various sports Events in this academic year. He won medals in Maharashtra State Mini Olympics and All India Inter University Handball Tournament and Ku. Sanvi Mahajan Boxing trainee won Silver Medal in National School Boxing Tournament held this year.