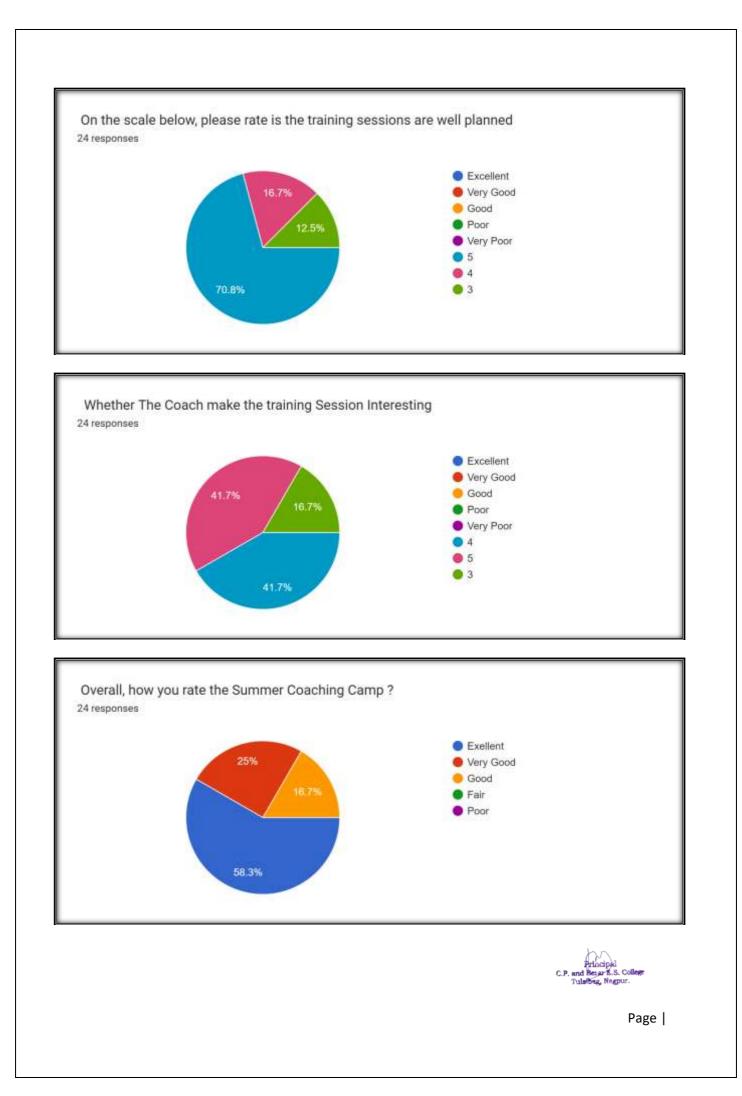

### **Brief Report**

The Summer Coaching Camp organized by the Department of Physical Education & Sports Department of C.P. & Berar Education Society's College was concluded. This camp is conducted free of cost in morning and evening sessions from 03.04.2023 to 29.04.2023 at Reshimbagh ground. In this Summer Coaching Camp the players benefited from the technical guidance of the game of Handball, Kabaddi, Boxing, Karate, Athletics.