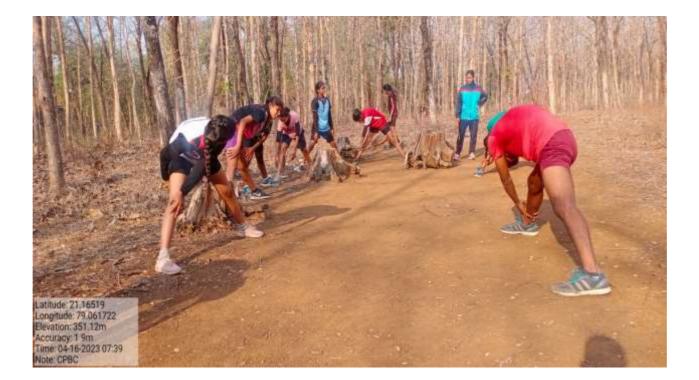

In this training camp, in the morning session, the students were given information about various components like Stretching, Warming up, Cooling down, Strength training and the athletes practiced through various drills. A large number of students attended this training camp. In the evening sessions, students participate in Kabaddi, Boxing, Karate, Athletics, Handball lessons were taught.