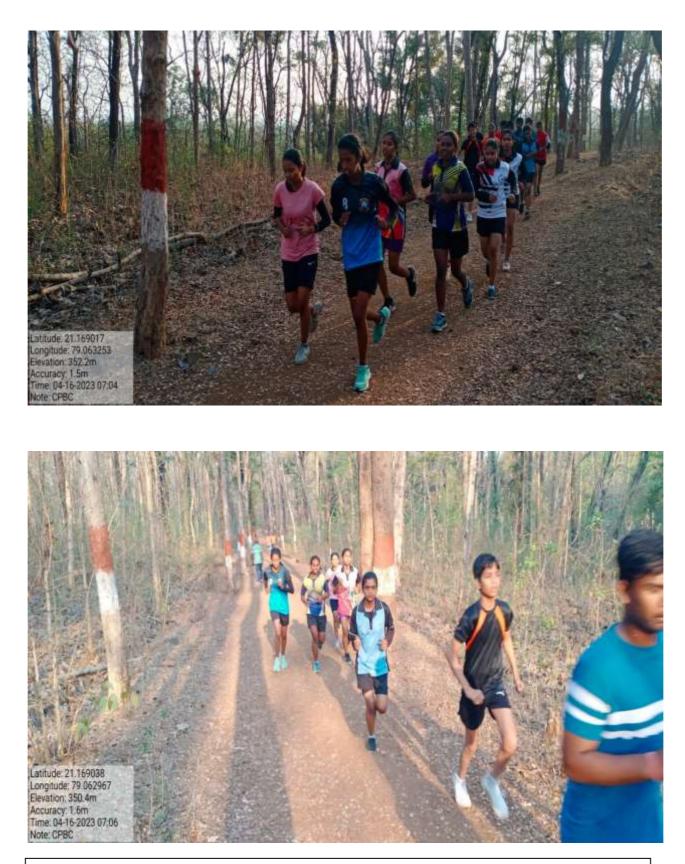

### **Brief Report**

The Summer Coaching Camp organized by the Department of Physical Education & Sports Department of C.P. & Berar Education Society's College was concluded. This camp is conducted free of cost in morning and evening sessions from 03.04.2023 to 29.04.2023 at Reshimbagh ground. In this Summer Coaching Camp the players benefited from the technical guidance of the game of Handball, Kabaddi, Boxing, Karate, Athletics.

In this training camp, in the morning session, the students were given information about various components like Stretching, Warming up, Cooling down, Strength training and the athletes practiced through various drills. A large number of students attended this training camp. In the evening sessions, students participate in Kabaddi, Boxing, Karate, Athletics, Handball lessons were taught.