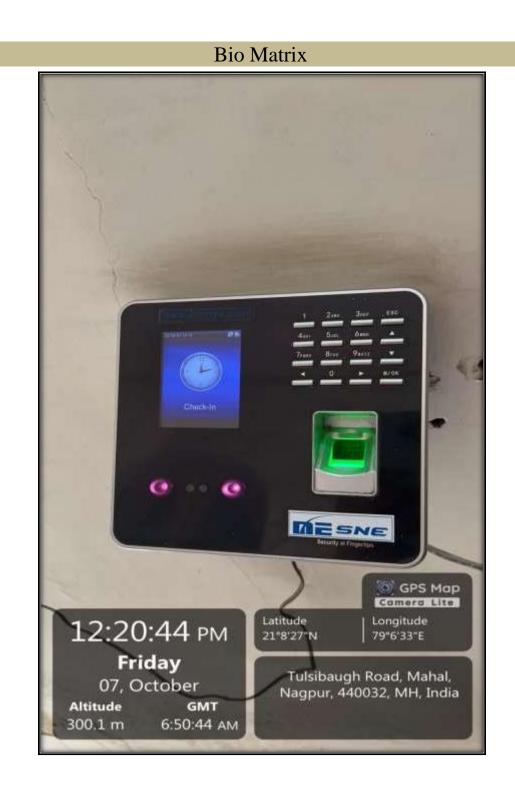

#### **Details of Equipment's List**

| 21 | Examination Hall                     | 01      | 6 x 6.1    |
|----|--------------------------------------|---------|------------|
| 22 | Office of Staff Co-Operative Society | 01      | 2.2 x 3.2  |
| 23 | Office of CPBC Education Society     | 01      | 10.8 x 5.6 |
| 24 | Girls Common Room                    | 01      | 6.4 x 10   |
| 25 | Washrooms                            | 07      | 4.1 x 4.5  |
| 26 | NCC Department                       | 01      | 6.5 x 6.2  |
| 27 | NSS Department                       | 01      | 2.6 x 9.1  |
| 28 | Women's Cell                         | 01      | 2.6 x 6.5  |
| 29 | Place for Higher Learning & Research | 01      | 2.6 x 7.2  |
| 30 | Advance Studies Department           | 01      | 7.4 x 7.2  |
| 31 | Divyang Facility                     | 2 ramps |            |
| 32 | Medical Aid Facility                 | 01      |            |
| 33 | Total Computers                      | 20      |            |
| 34 | Laptop                               | 03      |            |
| 35 | Computers with Internet              | 20      |            |
| 36 | TV                                   | 01      |            |
| 37 | Generator                            | 01      |            |
| 38 | LCD Projector                        | 05      |            |
| 39 | CCTV Cameras                         | 08      |            |
| 40 | Drinking Water Machines for Purified | 02      |            |
|    | Drinking Water                       |         |            |
| 41 | Solar                                | 01 unit |            |
| 42 | Bio Matrix                           | 01      |            |
|    |                                      |         |            |