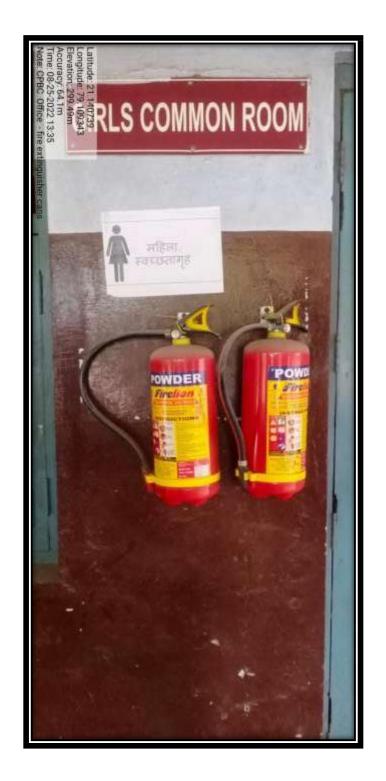

#### Girls Common Room

#### Girl's Common Room

# Fire Extinguisher System

You tube Link of Infrastructure:-

https://youtu.be/0iTrL56dKwc