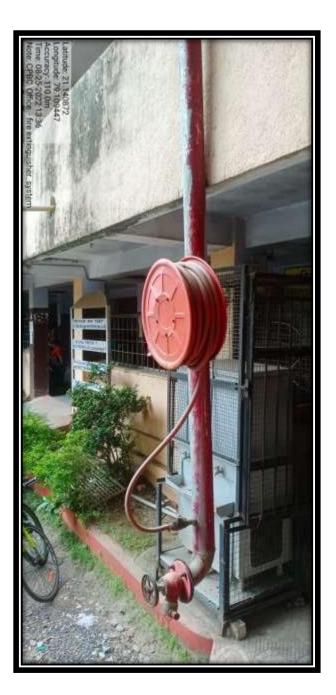

# Fire Extinguisher System

You tube Link of Infrastructure:-

https://youtu.be/0iTrL56dKwc