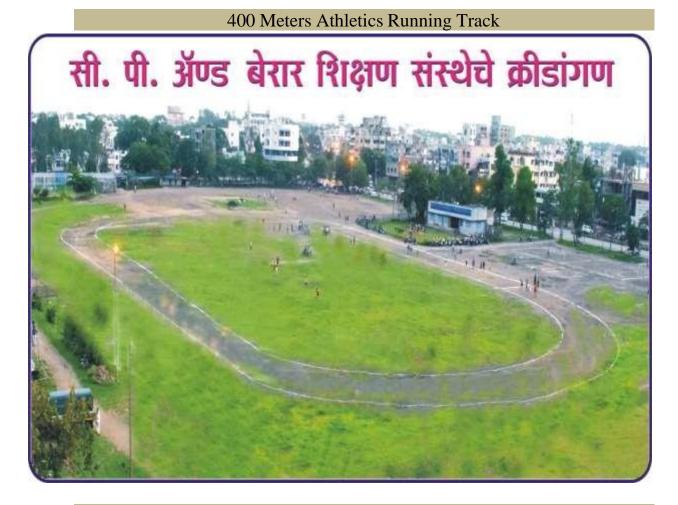

#### C.P. & BERAR E.S. COLLEGE, TULSIBAG, MAHAL, NAGPUR

4.1.1 The institute has adequate facilities for teaching learning viz, classrooms, laboratories, computer equipment etc.

| Sr.N0 | Particulars                              | No. of<br>Item | Sq. ft.      |
|-------|------------------------------------------|----------------|--------------|
| 1     | TOTAL classrooms                         | 35             | 10.7 x 6.7   |
| 2     | ICT enabled Classrooms                   | 06             | 10.7 x 6.7   |
| 3     | Seminar Hall with ICT facility/Projector | 02             | 30 x 40      |
| 4     | Multipurpose Hall                        | 01             | 9.4 x 18.4   |
| 5     | Central Library                          | 01             | 12.8 x 17.2  |
| 6     | Reading Room                             | 02             | 12 x 9       |
|       |                                          |                | 7.5 x 6      |
| 7     | IQAC Department                          | 01             | 7.6 x 6.2    |
| 8     | Principal Chamber                        | 01             | 10.9 x 9.6   |
| 9     | Central office                           | 01             | 19.6 x 9.7   |
| 10    | Main Staff room                          | 01             | 9.1 x 10     |
| 11    | Gymnasium Hall                           | 01             | 30 X 30      |
| 12    | Yoga Hall                                | 01             | 30 X 30      |
| 12    | Sports Department                        | 02             | 4 x 4.3      |
|       |                                          |                | 30 X 15      |
| 13    | 400 Meters Running Track                 | 01             |              |
| 14    | Handball Court                           | 01             | 40 x 20 mtrs |
| 15    | Volleyball Court                         | 01             | 18 x 9       |
| 16    | Kabaddi Court                            | 02             | 13 x 9 mtrs  |
| 18    | Computer Lab                             | 01             | 12.5 x 9.1   |
| 19    | Home Economics Laboratory                | 02             | 1.30 x 19.5  |
|       |                                          |                | 2.36 x 10    |
| 20    | Psychology Laboratory                    | 01             | 7.6 x 9.2    |