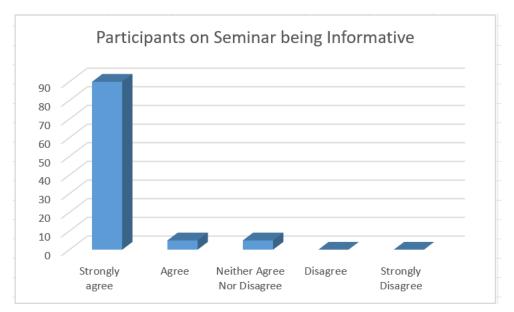

|  |  |  |  |              |
| has guided you well on                                                        |  |  |  |  |              |
| GST aspects                                                                   |  |  |  |  |              |
| Rate the workshop for                                                         |  |  |  |  |              |
| Satisfaction level                                                            |  |  |  |  |              |
| The overall grading of the course: Very good –( ), Good – ( ), Satisfactory – |  |  |  |  | tisfactory – |
| ( ) Poor –( ) , Very poor –( )                                                |  |  |  |  |              |

Any other comments:

### Signature of Students

### Feedback of Participants



Maximum participants that are 90% strongly agreed that the seminar was informative indeed. 5% participants agreed that the seminar was

informative. 5% participants nor agreed neither denied. They were just ok about the organization.



Maximum participants that are 85% strongly agreed that the speaker responded to the queries asked by participants. 5% participants agreed that the speaker responded. 3% participants nor agreed neither denied. They were just ok about the it while 2% disagreed about speaker responding to them.



Over 96% participants strongly agreed that the quality of the content shared by the speaker was at par and that they were satisfied. 2% participants agreed that the content was good. 1% participants nor agreed neither denied. They were just ok about it while 1% dis