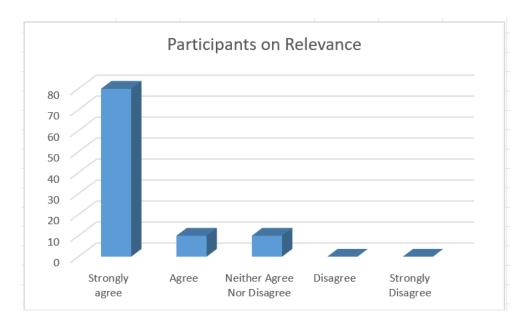

90% strongly agreed that the seminar was informative indeed. 5% participants agreed that the seminar was

informative. 5% participants nor agreed neither denied. They were just ok about the organization.



Maximum participants that are 85% strongly agreed that the speaker responded to the queries asked by participants. 5% participants agreed that the speaker responded. 3% participants nor agreed neither denied. They were just ok about the it while 2% disagreed about speaker responding to them.



Over 96% participants strongly agreed that the quality of the content shared by the speaker was at par and that they were satisfied. 2% participants agreed that the content was good. 1% participants nor agreed neither denied. They were just ok about it while 1% disagreed about content quality.



Over 90% participants strongly agreed that the seminar was relevant and helpful. The information share was very much current and asper the changing scenario. 5% participants agreed that the seminar was helpful. 5% participants nor agreed neither denied. They were just ok about it.



93% participants strongly agreed that the seminar was guided them well on the various intricacies of GST and was helpful. The information share was very much current and asper the changing scenario. 2% participants agreed that the seminar guided them really well. 3% participants nor agreed neither denied. They were just ok about it.



98% participants strongly agreed that the seminar made them very much aware about various intricacies of GST and hence they are satisfied.1% participants nor agreed neither de