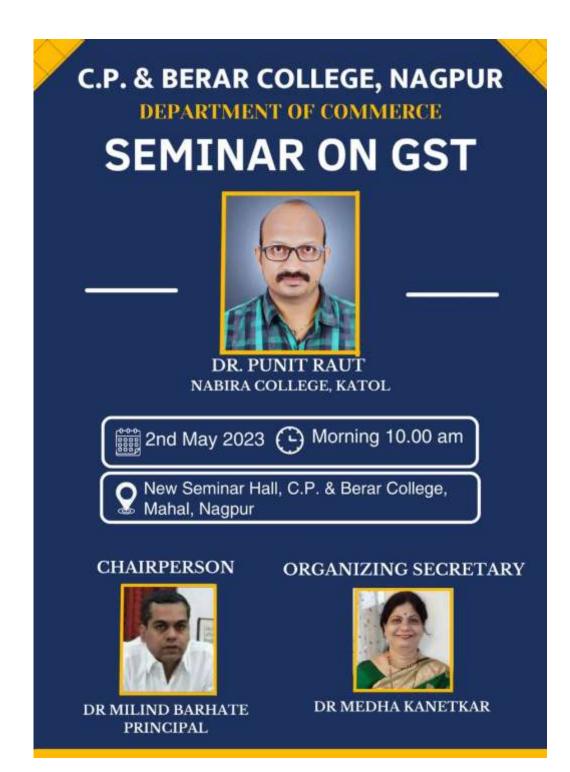

### Details of the Event:

#### Chairperson

**Dr. Milind Barhate,**Principal, C.P.& Berar E. S. College,
Nagpur

### **Organizing Secretary & Co-ordinator**

Dr. Medha Kanetkar

Head, Department of Commerce C.P.& Berar E. S. College, Nagpur

### **Guest Speaker**

Dr. Punit Raut

GST Expert and Faculty from Nabira College, Katol

Photos of the Seminar

Following set of information was prominently shared about GST structure in India and how it works.