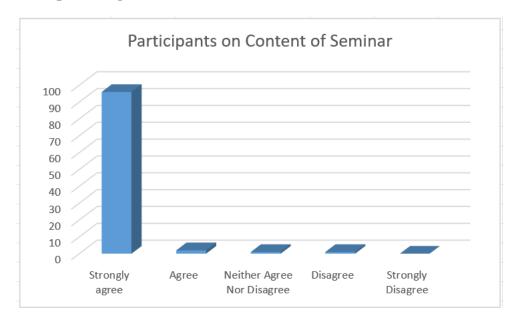

ourse: Very good –( ), Good – ( ), Satisfactory – |  |  |  |  | tisfactory – |
| ( ) Poor –( ) , Very poor –( )                                                |  |  |  |  |              |

Any other comments:

### Signature of Students

### Feedback of Participants



Maximum participants that are 90% strongly agreed that the seminar was informative indeed. 5% participants agreed that the seminar was

informative. 5% participants nor agreed neither denied. They were just ok about the organization.



Maximum participants that are 85% strongly agreed that the speaker responded to the queries asked by participants. 5% participants agreed that the speaker responded. 3% participants nor agreed neither denied. They were just ok about the it while 2% disagreed about speaker responding to them.



Over 96% participants strongly agreed that the quality of the content shared by the speaker was at par and that they were satisfied. 2% participants agreed that the content was good. 1% participants nor agreed neither denied. They were just ok about it while 1% disagreed about content quality.



Over 90% participants strongly agreed that the seminar was relevant and helpful. The information share was very much current and asper the changing scenario. 5% participants agreed that the seminar was helpful. 5% participants nor agreed neither denied. They were just ok about it.



93% participants strongly agreed that the seminar was guided them well on the various intricacies of GST and was helpful. The information share was very much current and asper the changing scenario. 2% participants