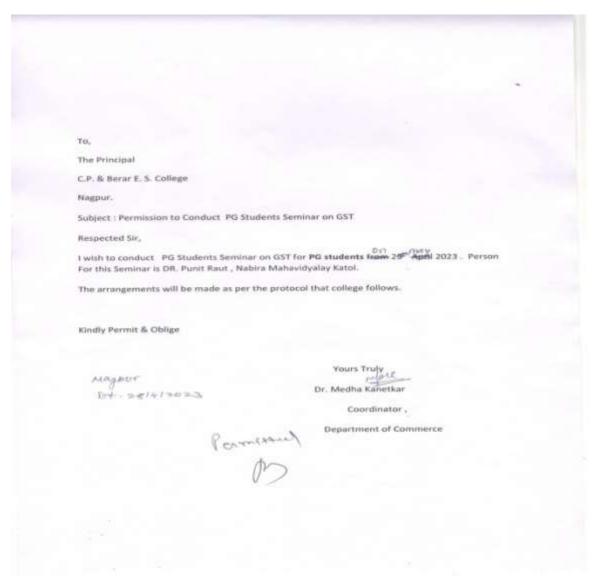

### Permission Letter & Notice

## C.P. & Berar E. S. College,

Tulshibagh, Mahal, Nagpur

Department of Commerce

#### NOTICE

Seminar on GST is organized for PG students on April 2023 at 10 am. Resource Person for this event is Dr. Punit Raut Nabira College, Katol.

All students are directed to attend the Programm

Magpur 04-28/4/2023

Principal

C.P & Berar & E. S. College, Nagpur