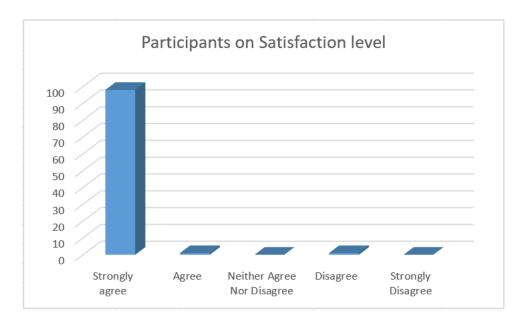

re satisfied. 2% participants agreed that the content was good. 1% participants nor agreed neither denied. They were just ok about it while 1% disagreed about content quality.



Over 90% participants strongly agreed that the seminar was relevant and helpful. The information share was very much current and asper the changing scenario. 5% participants agreed that the seminar was helpful. 5% participants nor agreed neither denied. They were just ok about it.



93% participants strongly agreed that the seminar was guided them well on the various intricacies of GST and was helpful. The information share was very much current and asper the changing scenario. 2% participants agreed that the seminar guided them really well. 3% participants nor agreed neither denied. They were just ok about it.



98% participants strongly agreed that the seminar made them very much aware about various intricacies of GST and hence they are satisfied.1% participants nor agreed neither denied. 1% participants disagreed. They did not find the seminar satisfactory enough.

#### Certificate