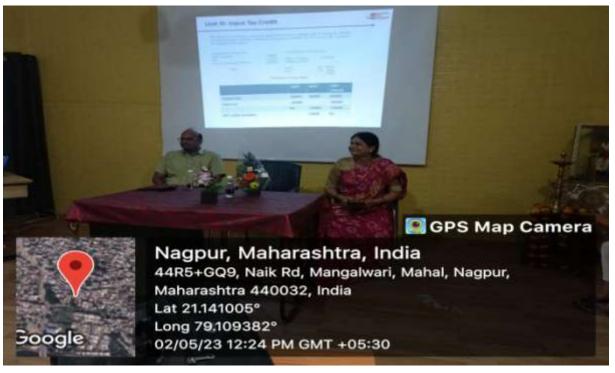

### **Guest Speaker**

Dr. Punit Raut

GST Expert and Faculty from Nabira College, Katol

Photos of the Seminar

Following set of information was prominently shared about GST structure in India and how it works.