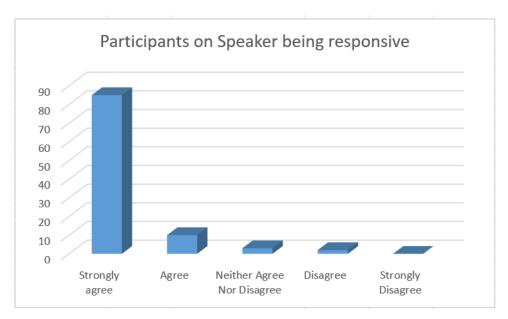

|  |  |  |  |              |
| Rate the workshop for                                                         |  |  |  |  |              |
| Satisfaction level                                                            |  |  |  |  |              |
| The overall grading of the course: Very good –( ), Good – ( ), Satisfactory – |  |  |  |  | tisfactory – |
| ( ) Poor –( ) , Very poor –( )                                                |  |  |  |  |              |

Any other comments:

### Signature of Students

### Feedback of Participants



Maximum participants that are 90% strongly agreed that the seminar was informative indeed. 5% participants agreed that the seminar was

informative. 5% participants nor agreed neither denied. They were just ok about the organization.



Maximum participants that are 85% strongly agreed that the speaker responded to the queries asked by participants. 5% participants agreed that the speaker responded. 3% participants nor agreed neither denied. They were just ok about the it while 2% disagreed about speaker responding to them.



Over 96% participants strongly agreed that the quality of the content shared by the speaker was at par and that they were satisfied. 2% participants agreed that the content was good. 1% participants nor agreed neither denied. They were just ok about it while 1% disagreed about content quality.



Over 90% participants strongly agreed that the seminar was relevant and helpful. The information share was very much current and asper the changing scenario. 5% participants agreed that the seminar was he