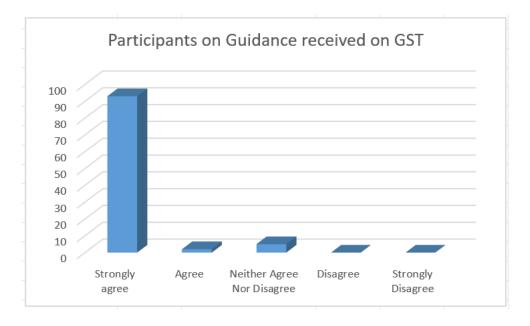

to the queries asked by participants. 5% participants agreed that the speaker responded. 3% participants nor agreed neither denied. They were just ok about the it while 2% disagreed about speaker responding to them.



Over 96% participants strongly agreed that the quality of the content shared by the speaker was at par and that they were satisfied. 2% participants agreed that the content was good. 1% participants nor agreed neither denied. They were just ok about it while 1% disagreed about content quality.



Over 90% participants strongly agreed that the seminar was relevant and helpful. The information share was very much current and asper the changing scenario. 5% participants agreed that the seminar was helpful. 5% participants nor agreed neither denied. They were just ok about it.



93% participants strongly agreed that the seminar was guided them well on the various intricacies of GST and was helpful. The information share was very much current and asper the changing scenario. 2% participants agreed that the seminar guided them really well. 3% participants nor agreed neither denied. They were just ok about it.



98% participants strongly agreed that the seminar made them very much aware about various intricacies of GST and hence they are satisfied.1% participants nor agreed neither denied. 1% participants disagreed. They did not find the seminar satisfactory enough.

#### Certificate