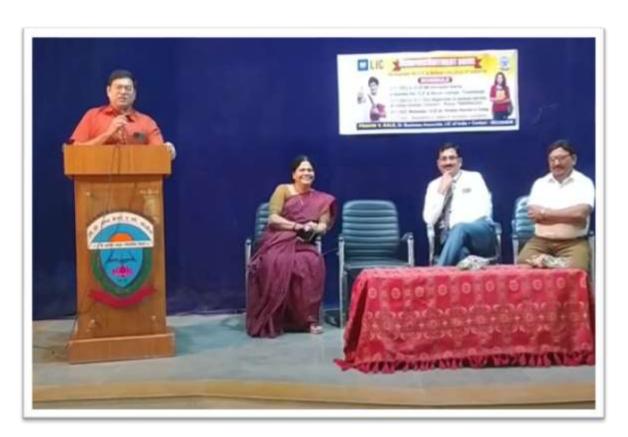

# **Photographs**

### HIGHLIGHTS OF RECRUITMNET DRIVE

# Recruitment Drive HIGHLIGHTS

- Well organised event with proper flow of activities planned one after another
- Counselling and Guidance by industry experts.
- Students were guided about being self-dependent and employability skills were shared.
- Large number of students participated in the recruitment drive.
- ----- students were found eligible for next round of interviews.
- LIC India appreciated the support from CP & Berar and ES College.