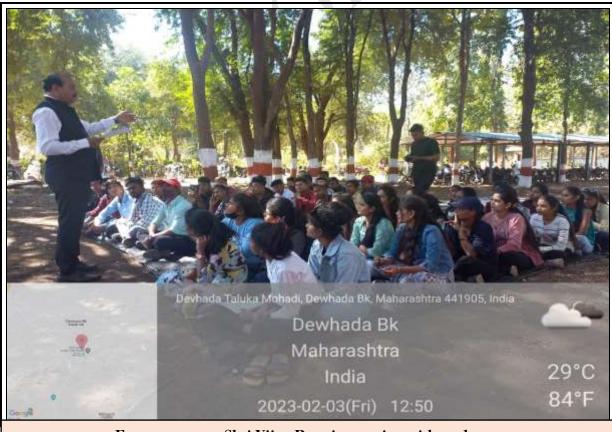

# **Brief Report**

Industrial Visit at Wainganga Sugar Factory, Dewada, Tumsar Dist. Bhandara was jointly organised by Department of Economics & Department of Commerce on 3 February, 2023. The purpose of this industrial visit to Provide students an insight regarding internal working of companies or industries. Industrial visit provides students a practical perspective on the industry of work.

150 students of department of commerce and Economics were participated in this industrial visit. Many students asked different question to the factory manager Mr. Vijay Raut on how to functioning sugar factory and he cleared all doubt which was students mind about the sugar industries. All students were satisfied after the visit.