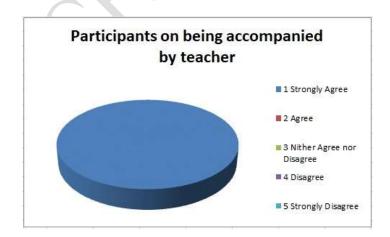

150 students of department of commerce and Economics were participated in this industrial visit. Many students asked different question to the factory manager Mr. Vijay Raut on how to functioning sugar factory and he cleared all doubt which was students mind about the sugar industries. All students were satisfied after the visit.