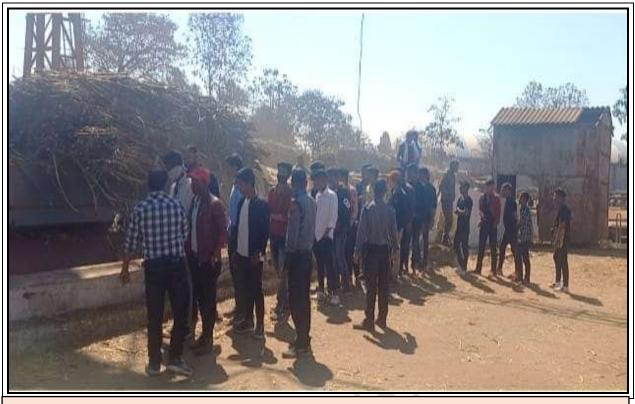

# **Brief Report**

Industrial Visit at Wainganga Sugar Factory, Dewada, Tumsar Dist. Bhandara was jointly organised by Department of Economics & Department of Commerce on 3 February, 2023. The purpose of this industrial visit to Provide students an insight regarding internal working of companies or industries. Industrial visit provides students a practical perspective on the industry of work.

150 students of department of commerce and Economics were participated in this industrial visit. Many students asked different question to the factory manager Mr. Vijay Raut on how to functioning sugar factory and he cleared all doubt which was students mind about the sugar industries. All students were satisfied after the visit.