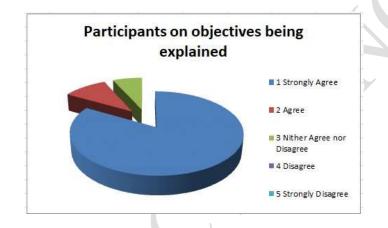

150 students of department of commerce and Economics were participated in this industrial visit. Many students asked different question to the factory manager Mr. Vijay Raut on how to functioning sugar factory and he cleared all doubt which was students mind about the sugar industries. All students were satisfied after the visit.