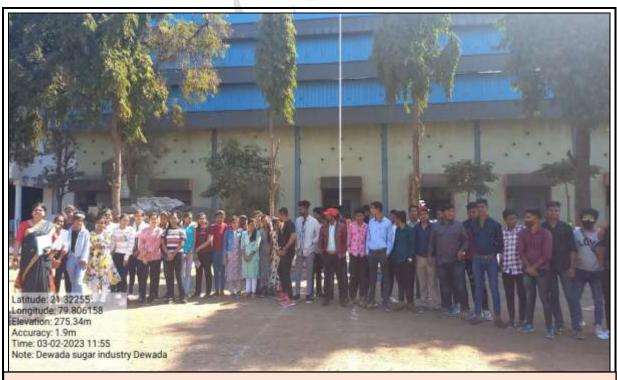

# **Brief Report**

Industrial Visit at Wainganga Sugar Factory, Dewada, Tumsar Dist. Bhandara was jointly organised by Department of Economics & Department of Commerce on 3 February, 2023. The purpose of this industrial visit to Provide students an insight regarding internal working of companies or industries. Industrial visit provides students a practical perspective on the industry of work.

150 students of department of commerce and Economics were participated in this industrial visit. Many students asked different question to the factory manager Mr. Vijay Raut on how to functioning sugar factory and he cleared all doubt which was students mind about the sugar industries. All students were satisfied after the visit.