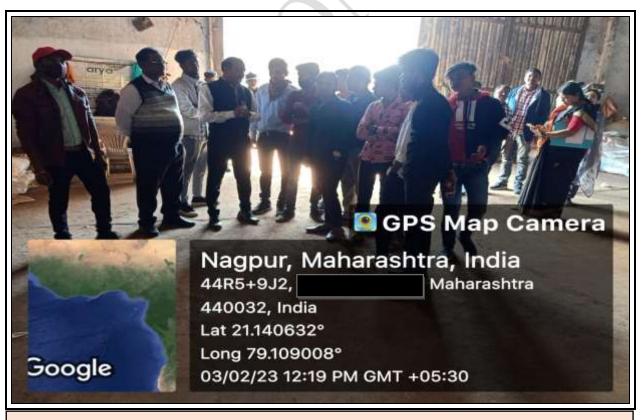

# **Brief Report**

Industrial Visit at Wainganga Sugar Factory, Dewada, Tumsar Dist. Bhandara was jointly organised by Department of Economics & Department of Commerce on 3 February, 2023. The purpose of this industrial visit to Provide students an insight regarding internal working of companies or industries. Industrial visit provides students a practical perspective on the industry of work.

150 students of department of commerce and Economics were participated in this industrial visit. Many students asked different question to the factory manager Mr. Vijay Raut on how to functioning sugar factory and he cleared all doubt which was students mind about the sugar industries. All students were satisfied after the visit.

Dr. Medha Kanetkar and Dr. Vinod Dongarwar was co-ordinator of the industrial visit and was assist by Dr. Prafulla Sudame, Dr. Chetan Hinganekar, Mr. Nagpure Sir, Mr. Madavi, Mr. Deshbharta were participate of visit.