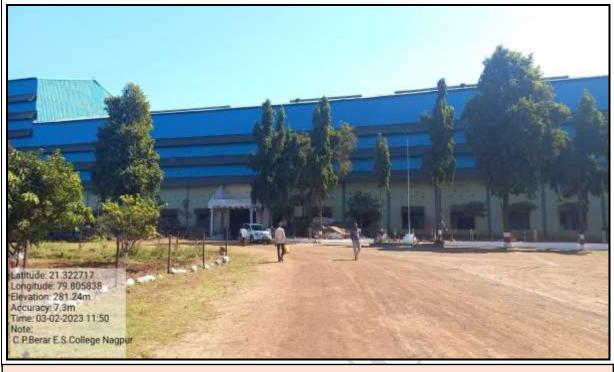

# **Brief Report**

Industrial Visit at Wainganga Sugar Factory, Dewada, Tumsar Dist. Bhandara was jointly organised by Department of Economics & Department of Commerce on 3 February, 2023. The purpose of this industrial visit to Provide students an insight regarding internal working of companies or industries. Industrial visit provides students a practical perspective on the industry of work.