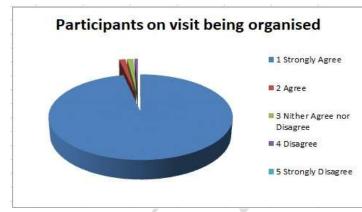

-------------------------|---|--|---|--|
| A teacher accompanied the students                                      | / |  |   |  |
| The Teacher discussed<br>subject matter during the<br>visit             | / |  |   |  |
| The Teacher was<br>responsive to student<br>questions during the visit. | 1 |  |   |  |
| The Teacher encouraged student participation                            | 1 |  |   |  |
| I recommend this field visit to be continued.                           | / |  |   |  |

The overall grading of the course: Very good  $-(\checkmark)$ , Good -(), Satisfactory -( ) Poor -( ), Very poor -( )

Any other comments:

I happy participate industrial visil.

Signature of Students

## **Students Feedback Summary**

#### 1. The field visit was timely



2. The visit was well organized.



140 participants strongly agreed that the field visit was timely. 6 agreed that it was timely while 4 participants neither agreed nor disagreed.

145 participants strongly agreed that the field visit was organised 2 agreed that it was organised while 2 participants neither agreed nor disagreed.1 participant disagreed that it was organised.

#### 3. The location selected was appropriate to meet the stated objectives.



130 participants strongly agreed that the location for field visit was appropriate 10 that agreed it was 5 participants appropriate neither agreed nor disagreed and 5 participant disagreed field location that was

#### 4. The visit was useful to strengthen knowledge gathered in lectures



125 participants strongly agreed that the visit was useful to strengthen knowledge 1