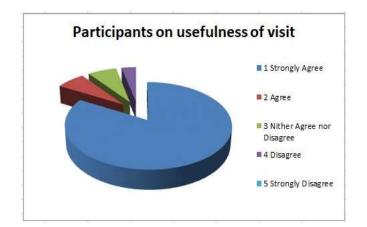

150 students of department of commerce and Economics were participated in this industrial visit. Many students asked different question to the factory manager Mr. Vijay Raut on how to functioning sugar factory and he cleared all doubt which was students mind about the sugar industries. All students were satisfied after the visit.