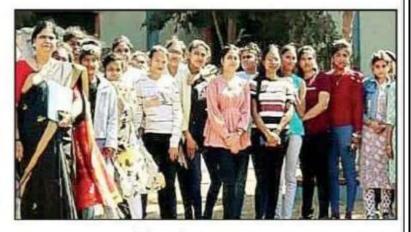

# **Brief Report**

Industrial Visit at Wainganga Sugar Factory, Dewada, Tumsar Dist. Bhandara was jointly organised by Department of Economics & Department of Commerce on 3 February, 2023. The purpose of this industrial visit to Provide students an insight regarding internal working of companies or industries. Industrial visit provides students a practical perspective on the industry of work.

150 students of department of commerce and Economics were participated in this industrial visit. Many students asked different question to the factory manager Mr. Vijay Raut on how to functioning sugar factory and he cleared all doubt which was students mind about the sugar industries. All students were satisfied after the visit.