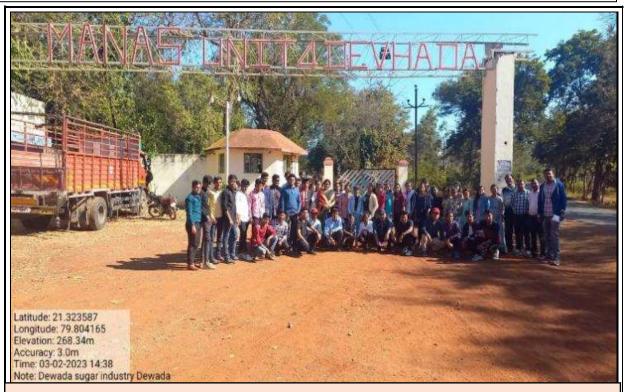

# **Brief Report**

Industrial Visit at Wainganga Sugar Factory, Dewada, Tumsar Dist. Bhandara was jointly organised by Department of Economics & Department of Commerce on 3 February, 2023. The purpose of this industrial visit to Provide students an insight regarding internal working of companies or industries. Industrial visit provides students a practical perspective on the industry of work.

150 students of department of commerce and Economics were participated in this industrial visit. Many students asked different question to the factory manager Mr. Vijay Raut on how to functioning sugar factory and he cleared all doubt which was students mind about the sugar industries. All students were satisfied after the visit.