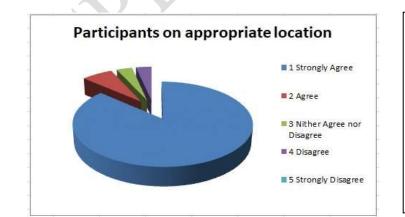

150 students of department of commerce and Economics were participated in this industrial visit. Many students asked different question to the factory manager Mr. Vijay Raut on how to functioning sugar factory and he cleared all doubt which was students mind about the sugar industries. All students were satisfied after the visit.