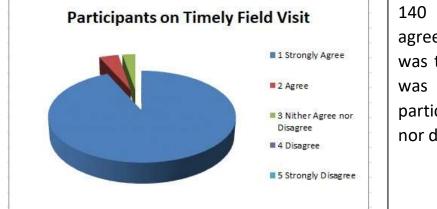

-------------------------------------------------------------|---|--|---|--|
| A teacher accompanied the students                                      | / |  |   |  |
| The Teacher discussed<br>subject matter during the<br>visit             | / |  |   |  |
| The Teacher was<br>responsive to student<br>questions during the visit. | 1 |  |   |  |
| The Teacher encouraged student participation                            | 1 |  |   |  |
| I recommend this field visit to be continued.                           | / |  |   |  |

The overall grading of the course: Very good  $-(\checkmark)$ , Good -(), Satisfactory -( ) Poor -( ), Very poor -( )

Any other comments:

I happy participate industrial visil.

Signature of Students

## **Students Feedback Summary**

#### 1. The field visit was timely



2. The visit was well organized.



140 participants strongly agreed that the field visit was timely. 6 agreed that it was timely while 4 participants neither agreed nor disagreed.

145 participants strongly agreed that the field visit was organised 2 agreed that it was organised while 2 participants neither agreed nor disagreed.1 participant disagreed that it was organised.

#### 3. The location selected was appropriate to meet the stated objectives.



130 participants strongly agreed that the location for field visit was appropriate 10 that agreed it was 5 participants appropriate neither agreed nor disagreed and 5 participant disagreed field location that was

#### 4. The visit was useful to strengthen knowledge gathered in lectures



125 participants strongly agreed that the visit