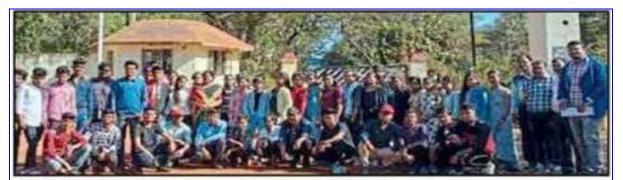

# **Brief Report**

Industrial Visit at Wainganga Sugar Factory, Dewada, Tumsar Dist. Bhandara was jointly organised by Department of Economics & Department of Commerce on 3 February, 2023. The purpose of this industrial visit to Provide students an insight regarding internal working of companies or industries. Industrial visit provides students a practical perspective on the industry of work.

150 students of department of commerce and Economics were participated in this industrial visit. Many students asked different question to the factory manager Mr. Vijay Raut on how to functioning sugar factory and he cleared all doubt which was students mind about the sugar industries. All students were satisfied after the visit.