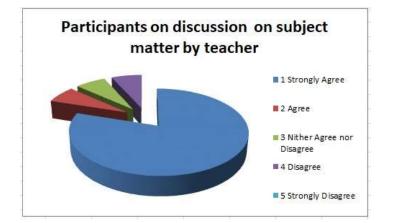

nt disagreed field location that was

#### 4. The visit was useful to strengthen knowledge gathered in lectures



125 participants strongly agreed that the visit was useful to strengthen knowledge 10 agreed that it useful 10 participants neither agreed nor disagreed and 5 participant disagreed that the field visit was not useful enough

#### 5. Aims and objectives of the visit was explained at the beginning



125 participants strongly agreed that the objectives of the visit were explained 15 agreed that was explained 10 participants neither agreed nor disagreed that the objectives of the visit were

#### 6.A teacher accompanied the students.



All the 150 participants agreed that teacher accompanied them during the visit.

#### 7. The Teacher discussed subject matter during the visit.



120 participants strongly agreed that discussion was held on subject matter by teacher 10 agreed that that discussion was held 10 participants neither agreed nor disagreed discussion was done and 10 disagreed

#### 8. The Teacher was responsive to student questions during the visit.



145 participants strongly agreed that teacher was responsive towards students queries 2 agreed that teacher was responsive 1 participant neither agreed nor disagreed 1 disagreed and 1 strongly disagreed

#### 9. The Teacher encouraged student participation



All the 150 participants agreed that teachers encourage student participation

#### **10.I recommend this field visit to be continued.**



145 participants strongly agreed such field visit should be recommended 3 agreed that about the same while 2 pa