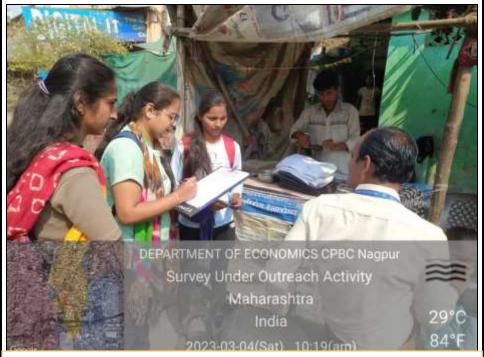

The purpose of the survey was to encourage citizen participation and create awareness among society about the importance of working together toward making city a better place to live in.

After demonetization initiatives, most of the people in India started electronic payments for their transactions. Everyone from the small merchant to neighboring vegetable vendor is embracing digital payment solutions. Slowly India is moving from cash to cashless economy. A cashless economy is one in which all the transactions are done using mobile app, debit credit cards. The circulation of physical currency is minimal in cashless economy. An increased use of online transaction, credit and debit cards instead of cash enable a more detailed record of all the transactions which take place in the society, allowing more transparency in business operations and money transfers. The increased use of credit cards will definitely reduce the amount of cash that people have to carry which reduces the risk and the cost associated with that. In this survey an attempt is made to examine the consumers perception in Tulsibag, Nagpur

towards cashless transactions and the attempt is also made to identify the challenges faced by them during their transactions.

A total of 200 participants were interviewed from selected largest housing area (Tulsibagh Road, Mahal) of Nagpur City. Data were recorded in MS-Excel and analysed by using descriptive statistics.