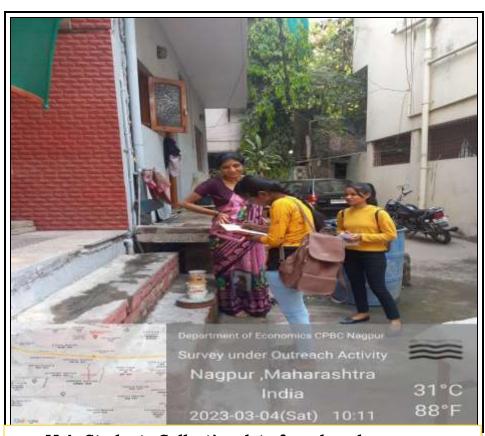

### **Brief Report**

The department of Economics conducted survey under outreach activity on 'A Study on the Perception of cashless Transaction with special reference to consumers from Tulsibagh, Nagpur. On the 4 march, 2023

The purpose of the survey was to encourage citizen participation and create awareness among society about the importance of working together toward making city a better place to live in.

After demonetization initiatives, most of the people in India started electronic payments for their transactions. Everyone from the small merchant to neighboring vegetable vendor is embracing digital payment solutions. Slowly India is moving from cash to cashless economy. A cashless economy is one in which all the transactions are done using mobile app, debit credit cards. The circulation of physical currency is minimal in cashless economy. An increased use of online transaction, credit and debit cards instead of cash enable a more detailed record of all the transactions which take place in the society, allowing more transparency in business operations and money transfers. The increased use of credit cards will definitely reduce the amount of cash that people have to carry which reduces the risk and the cost associated with that. In this survey an attempt is made to examine the consumers perception in Tulsibag, Nagpur

towards cashless transactions and the attempt is also made to identify the challenges faced by them during their transactions.

A total of 200 participants were interviewed from selected largest housing area (Tulsibagh Road, Mahal) of Nagpur City. Data were recorded in MS-Excel and analysed by using descriptive statistics.

In this survey 68 Students of UG & PG was participated.

Principal
C.P. and Berar E.S. College
Tulsibag, Negpur.