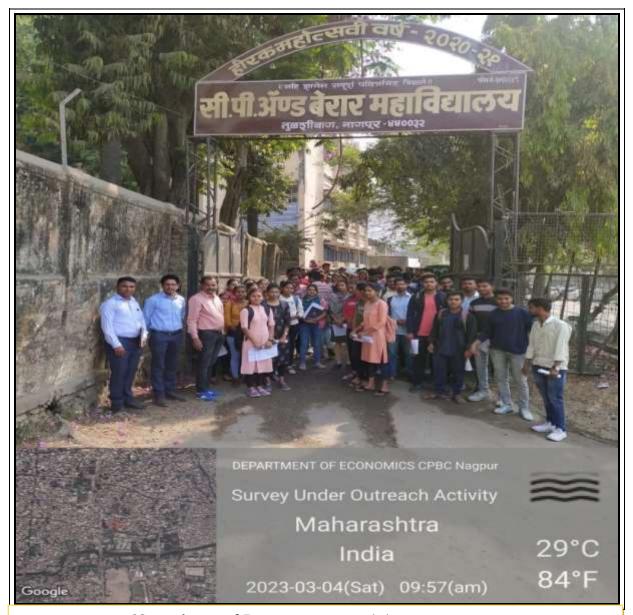

### **Brief Report**

The department of Economics conducted survey under outreach activity on 'A Study on the Perception of cashless Transaction with special reference to consumers from Tulsibagh, Nagpur. On the 4 march, 2023

The purpose of the survey was to encourage citizen participation and create awareness among society about the importance of working together toward making city a better place to live in.

After demonetization initiatives, most of the people in India started electronic payments for their transactions. Everyone from the small merchant to neighboring vegetable vendor is embracing digital payment solutions. Slowly India is moving from cash to cashless economy. A cashless economy is one in which all the transactions are done using mobile app, debit credit cards. The circulation of physical currency is minimal in cashless economy. An increased use of online transaction, credit and debit cards instead of cash enable a more detailed record of all the transactions which take place in the society, allowing more transparency in business operations and money transfers. The increased use of credit cards will definitely reduce the amount of cash that people have to carry which reduces the risk and the cost associated with that. In this survey an attempt is made to examine the consumers perception in Tulsibag, Nagpur

towards cashless transactions and the attempt is also made to identify the challenges faced by them during their transactions.

A total of 200 participants were interviewed from selected largest housing area (Tulsibagh Road, Mahal) of Nagpur City. Data were recorded in MS-Excel and analysed by using descriptive statistics.

In this survey 68 Students of UG & PG was participated.

Principal
C.P. and Berar E.S. College
Tulsibag, Negpur.