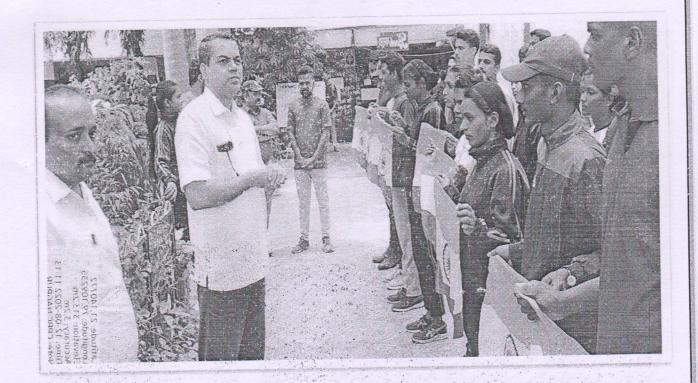

#### **Brief Report**

15th August is the 75th Independence Day of India. On this occasion, the Amrit Mahotsav of Freedom is being organized by the Central Government across the country. Various programs are organized throughout the year under the Amrit Mahotsav of Independence. On this occasion, 'Har Ghar Tiranga' (Har Ghar Tiranga) campaign is being implemented by the government. As part of this campaign, Prime Minister Narendra Modi had appealed to the people of the country to hoist the National Flag at their homes for three days from 13 to 15 August. In this campaign, on behalf of the National Service Scheme Department of C.P. and Berar College, Tricolor was distributed to the students of the college by the Principal of the college Dr. Milind Barhate Sir. It is said that majority of students participated in this campaign and nss program officer of the college Mr. Sanjay Pusadkar Dr. Sudame, Dr. Dixit and Dr. Vadikhaye Madam participated.