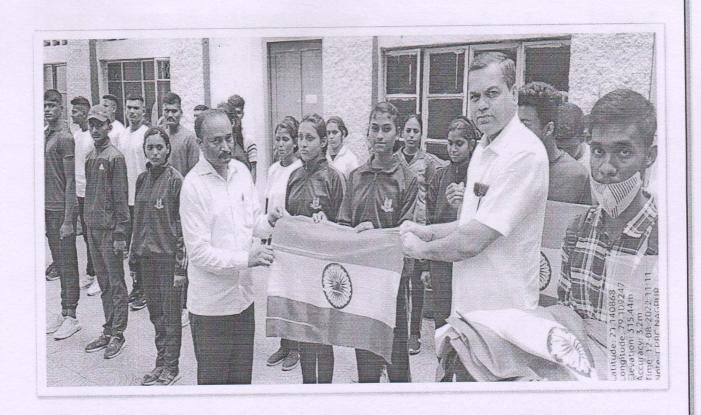

#### **Brief Report**

15th August is the 75th Independence Day of India. On this occasion, the Amrit Mahotsav of Freedom is being organized by the Central Government across the country. Various programs are organized throughout the year under the Amrit Mahotsav of Independence. On this occasion, 'Har Ghar Tiranga' (Har Ghar Tiranga) campaign is being implemented by the government. As part of this campaign, Prime Minister Narendra Modi had appealed to the people of the country to hoist the National Flag at their homes for three days from 13 to 15 August. In this campaign, on behalf of the National Service Scheme Department of C.P. and Berar College, Tricolor was distributed to the students of the college by the Principal of the college Dr. Milind Barhate Sir. It is said that majority of students participated in this campaign and nss program officer of the college Mr. Sanjay Pusadkar Dr. Sudame, Dr. Dixit and Dr. Vadikhaye Madam participated.