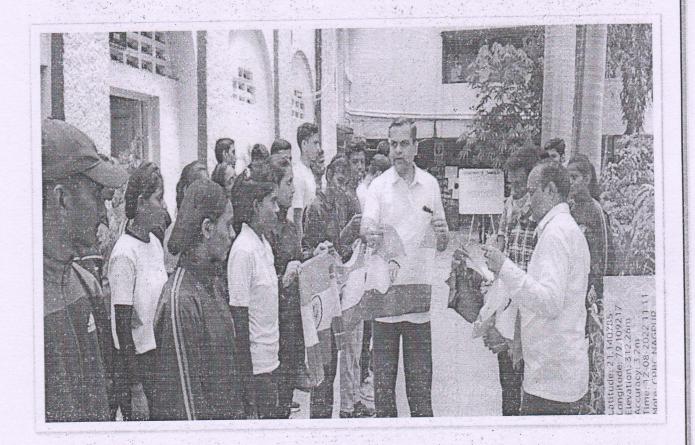

#### **Brief Report**

15th August is the 75th Independence Day of India. On this occasion, the Amrit Mahotsav of Freedom is being organized by the Central Government across the country. Various programs are organized throughout the year under the Amrit Mahotsav of Independence. On this occasion, 'Har Ghar Tiranga' (Har Ghar Tiranga) campaign is being implemented by the government. As part of this campaign, Prime Minister Narendra Modi had appealed to the people of the country to hoist the National Flag at their homes for three days from 13 to 15 August. In this campaign, on behalf of the National Service Scheme Department of C.P. and Berar College, Tricolor was distributed to the students of the college by the Principal of the college Dr. Milind Barhate Sir. It is said that majority of students participated in this campaign and nss program officer of the college Mr. Sanjay Pusadkar Dr. Sudame, Dr. Dixit and Dr. Vadikhaye Madam participated.

### Notice:

All the students of the college are informed that on 12<sup>th</sup> August 2022 by the National Service Scheme Department, Tricolor will be distributed by Honorable Principal Dr. Milind Barahate Sir. if you want to participate in "Har Ghar Tiranga" initiative, everyone will receive Tricolor from the hands of Barahate Sir on 12<sup>th</sup> August 2022 at 11 am. Take the flag and hoist the flag at your home.