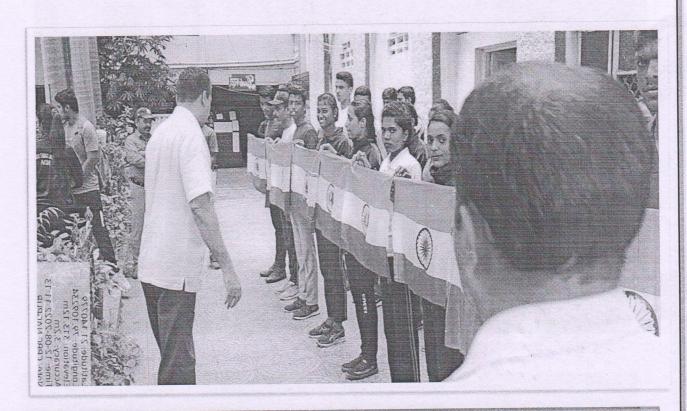

#### **Brief Report**

15th August is the 75th Independence Day of India. On this occasion, the Amrit Mahotsav of Freedom is being organized by the Central Government across the country. Various programs are organized throughout the year under the Amrit Mahotsav of Independence. On this occasion, 'Har Ghar Tiranga' (Har Ghar Tiranga) campaign is being implemented by the government. As part of this campaign, Prime Minister Narendra Modi had appealed to the people of the country to hoist the National Flag at their homes for three days from 13 to 15 August. In this campaign, on behalf of the National Service Scheme Department of C.P. and Berar College, Tricolor was distributed to the students of the college by the Principal of the college Dr. Milind Barhate Sir. It is said that majority of students participated in this campaign and nss program officer of the college Mr. Sanjay Pusadkar Dr. Sudame, Dr. Dixit and Dr. Vadikhaye Madam participated.