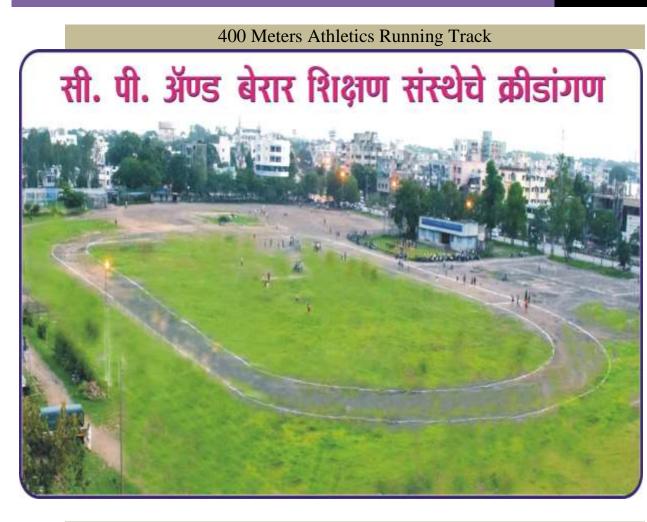

| Sr.N0 | Particulars              | No. of | Sq. ft.      |
|-------|--------------------------|--------|--------------|
|       |                          | Item   |              |
| 1     | Multipurpose Hall        | 01     | 9.4 x 18.4   |
| 2     | Gymnasium Hall           | 01     | 30 X 30      |
| 3     | Yoga Hall                | 01     | 30 X 30      |
| 4     | Sports Department        | 02     | 4 x 4.3      |
|       |                          |        | 30 X 15      |
| 5     | 400 Meters Running Track | 01     |              |
| 6     | Handball Court           | 01     | 40 x 20 mtrs |
| 7     | Volleyball Court         | 01     | 18 x 9       |
| 8     | Kabaddi Court            | 02     | 13 x 9 mtrs  |