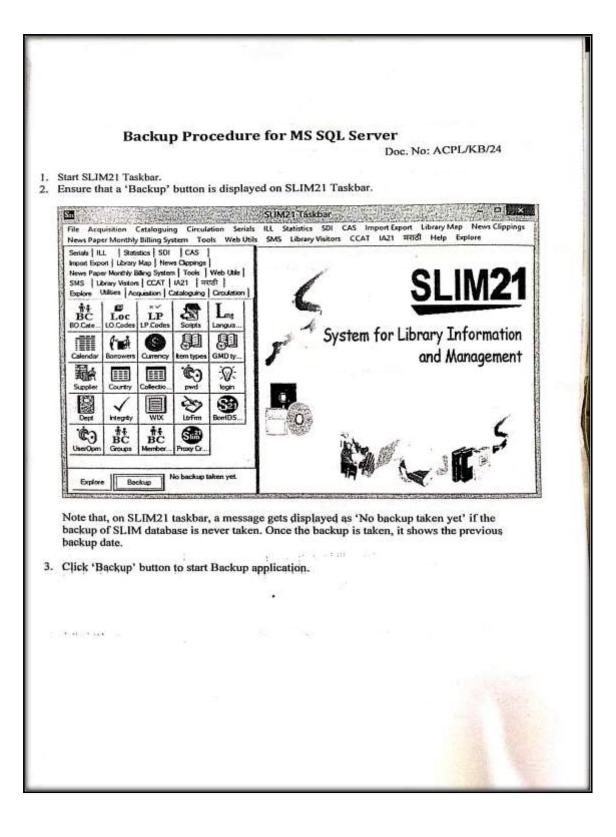

ial Control<br>Woh OPAC                                                                                      | CGST Tax09%<br>SGST Tax09%                                    | 5400.00<br>5400.00  |  |  |
| Rs: Seven                                  | ty Thousand Eight Hundred                                                                                                                                    | Only                                                          | 70890:00            |  |  |
| Cheque/E<br>at Pune.                       | Ferms: 100% in Advance<br>D should be in the name of Al                                                                                                      |                                                               | s Pvt. Ltd. payable |  |  |



#### 'What's new' in SLIM21 version 3.8.0

#### General Feature added:

### 1. Reminder notification for backup

A new preference setting, 'Show reminder notification of backup after specified days', has been added under General preferences. The backup notification will be display as per the days specified in the setting. If the setting value is set to '0' then notification will not be displayed.

#### 2. Include bad borrowers in Top N borrowers

A new preference setting, 'Include Bad Borrowers In Top N Borrowers Statistics ', has been added under General preferences. The borrowers having overdue loans or fines are categorized as bad borrowers. This will include those bad borrowers in the Top N borrowers list when setting is true.

3. Include Membership Expired Borrowers In Top N Borrowe