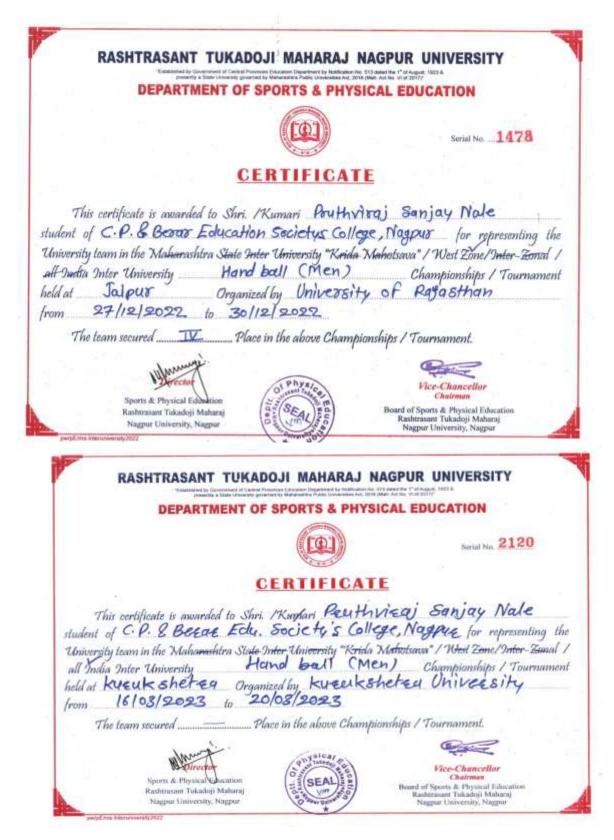

### Prithviraj Nale

|                                                                                                                           | OF SPORTS & PHYSIC                                                                                           | CAL EDUCATION                                                                                                                |
|---------------------------------------------------------------------------------------------------------------------------|--------------------------------------------------------------------------------------------------------------|------------------------------------------------------------------------------------------------------------------------------|
|                                                                                                                           |                                                                                                              | Serial No. 1491                                                                                                              |
|                                                                                                                           | CERTIFICATE                                                                                                  |                                                                                                                              |
| all India Inter University                                                                                                | u. societys Colleg<br>State Inter University Krida<br>Hand ball OMen)<br>Organized by Universi<br>30/12/2022 | e, NagPurfor representing (<br>Mabotxava" / West Zove/Inter- <del>Zo</del> nal<br>Championships / Tournam<br>Hy of Repasthan |
| The learn securea                                                                                                         |                                                                                                              | onsnips / Tournament.                                                                                                        |
| Metrector                                                                                                                 | Sound to G                                                                                                   | Vice-Chancellar                                                                                                              |
| <ul> <li>Sports &amp; Physical Education</li> <li>Rashtrasam Tukadoji Mahar</li> <li>Nagpur University, Nagpur</li> </ul> | al OF SEM                                                                                                    | Chairman<br>Board of Sports & Physical Education<br>Rashtmaant Tukadoji Maharaj<br>Nagper University, Nagpur                 |
| RASHTRASANT TU                                                                                                            | KADOJI MAHARAJ NA                                                                                            | GPUR UNIVERSITY                                                                                                              |
| DEPARTMENT                                                                                                                | OF SPORTS & PHYSIC                                                                                           | AL EDUCATION                                                                                                                 |
|                                                                                                                           |                                                                                                              | Serial Nu. 2133                                                                                                              |
|                                                                                                                           | CERTIFICATE                                                                                                  |                                                                                                                              |
| student of C.F.& BEERE F<br>University team in the Maharashtra S<br>all India Inter University<br>held at KUEUKShetEH 0   | Here Inter University "Krida W<br>Hand ball (Me                                                              |                                                                                                                              |
| The team secured                                                                                                          |                                                                                                              |                                                                                                                              |