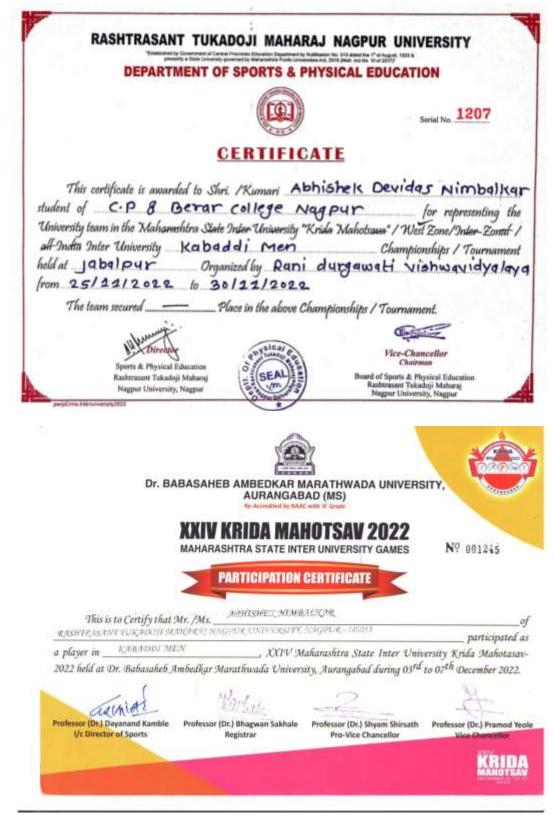

| 6  | 2022-23 | Participation   | Individual | 45 <sup>th</sup> Junior National Handball<br>Championship   | Sports | Sudarshan Gaware      |
|----|---------|-----------------|------------|-------------------------------------------------------------|--------|-----------------------|
|    |         | Silver Medal    | Individual | Handball Maharashtra State Mini<br>Olympic Games            | Sports |                       |
| 7  | 2022-23 | Participation   | Individual | West Zone Inter University<br>Kabaddi (Men) Tournament      | Sports | <u>Himanshu Tidke</u> |
| 8  | 2022-23 | Participation   | Individual | West Zone Inter University<br>Kabaddi (Men) Tournament      | Sports | Abhishek Nimbalkar    |
| 9  | 2022-23 | Participation   | Individual | West Zone Inter University<br>Kabaddi (Men) Tournament      | Sports | Saourabh Sonwane      |
| 10 | 2022-23 | Participation   | Individual | All India Inter University Boxing<br>(Men) Tournament       | Sports | Akshay Arkhil         |
| 11 | 2022-23 | Participation   | Individual | All India Inter University Boxing<br>(Men) Tournament       | Sports | Ku. Shruti Zade       |
| 12 | 2022-23 | Participation   | Individual | All India Inter University Boxing<br>(Women) Tournament     | Sports | Ku. Prachi Muthal     |
| 13 | 2022-23 | Participation   | Individual | All India Inter University Wushu<br>(Women) Tournament      | Sports | Anup Thakre           |
| 14 | 2022-23 | Bronze<br>Medal | Individual | 21 <sup>st</sup> Elite Women's State Boxing<br>Championship | Sports | Nikita Turkane        |

|    |         | RTM Nag     | pur Univ | ersity Inter Collegiate Tournamer                                  | nt 202 | 2-23                                                                                                                                                                                                                                                     |
|----|---------|-------------|----------|--------------------------------------------------------------------|--------|----------------------------------------------------------------------------------------------------------------------------------------------------------------------------------------------------------------------------------------------------------|
| 14 | 2022-23 | Gold Medal  | Team     | RTM Nagpur University Inter Collegiate<br>Handball (Men)Tournament | Sports | <ol> <li>Anil Chavan</li> <li>Pruthiviraj Nale</li> <li>Akash Durge</li> <li>Vinayak Patil</li> <li>Rushikesh Lavhate</li> <li>Akash Katkar</li> <li>Sudharshan</li> <li>Gaware</li> <li>Sohel Khan</li> <li>Banti SAhu</li> <li>Gaurav Nayak</li> </ol> |
| 15 | 2022-23 | Third Place | Team     | RTM Nagpur University Inter Collegiate<br>Kabaddi (Men)Tournament  | Sports | <ol> <li>Abhishek Nimbarte</li> <li>Himanshu Tidke</li> <li>Pranay Gadge</li> <li>Chaitanya</li> <li>Chaoudhare</li> <li>Chetan Donge</li> <li>Rutik Chitade</li> <li>Shiv Kalsarpe</li> <li>Harsh Deshpande</li> <li>Vikki Punnajwar</li> </ol>         |