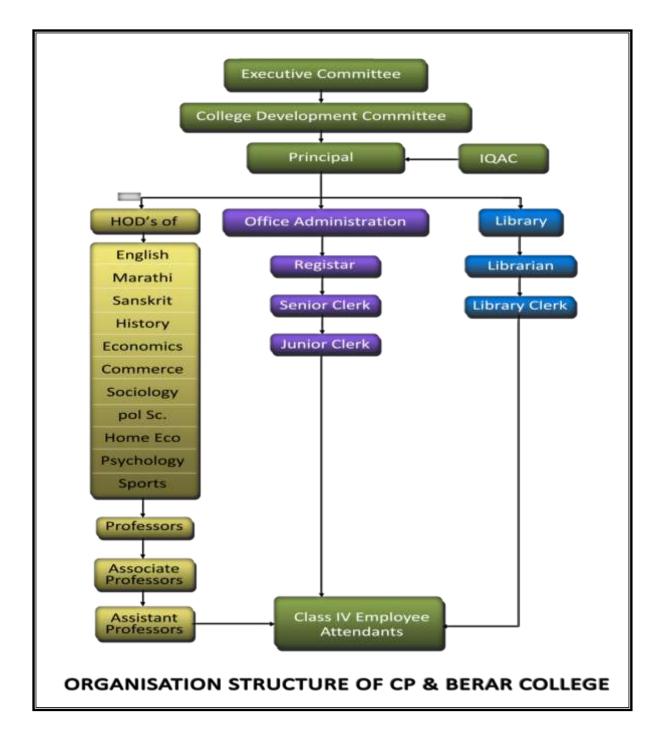

## ORGANOGRAM OF INSTITUTION

The college has a well-defined method of functioning that is visualized on an Organogram. This Organogram is displayed prominently in the office of the Principal. The hierarchy flows from the management to the Principal, who, in consultation with the IQAC, looks after the everything from policy matters to the day to day running of the institution.

Organogram of Institute as Displaced in the Principal's Chamber

51.F.M

DR. A RVIND-SOVANI CO-ORDINATOR, IQAC C. P. & BERAR COLLEGE, NAGPUR

inal

C.P. and Berar E.S. College Tulsibag, Nagpur.