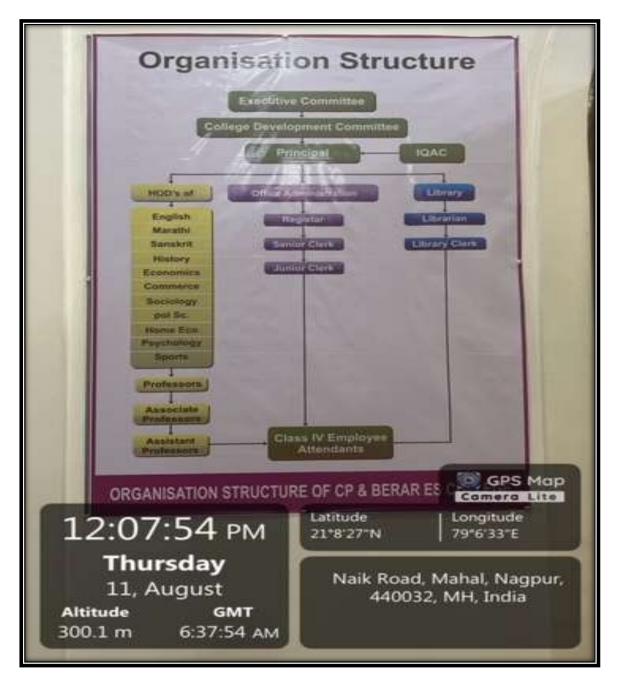

## ORGANOGRAM OF INSTITUTION

The college has a well-defined method of functioning that is visualized on an Organogram. This Organogram is displayed prominently in the office of the Principal. The hierarchy flows from the management to the Principal, who, in consultation with the IQAC, looks after the everything from policy matters to the day to day running of the institution.

Organogram of Institute as Displaced in the Principal's Chamber

51.F.M

DR. A RVIND-SOVANI CO-ORDINATOR, IQAC C. P. & BERAR COLLEGE, NAGPUR

inal

C.P. and Berar E.S. College Tulsibag, Nagpur.