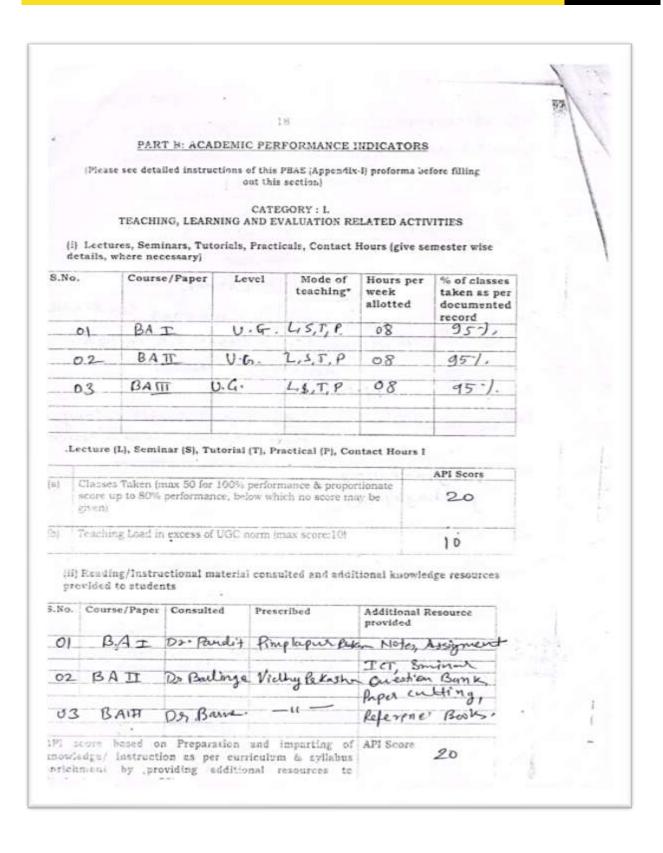

## PERFORMANCE APPRAISAL OF TEACHING STAFF

Every year, the college staff is given the University performance appraisal form to fill on the last day of the academic session. The form includes information on various heads like regularity of classes taken, evaluation/paper setting work, conduct of staff member, number of publications, co and extra curricular activities, etc. This is verified and endorsed by both the head of the concerned department as well as the Principal.

### Some Sample Performance Appraisal Forms for Teaching Staff in the Prescribed University Format

Sample 1 2022-23

Appendix - III RASHTRASANT TUKADOJI MAHARAJ NAGPUR UNIVERSITY Annual Self-Assessment for the Performance Based Appraisal System (PBAS) (PART A, PART B & PART C) (For Teachers other than Physical Education Persons and Librarians) Session/Year (To be completed and submitted at the end of each academic year) PART A: GENERAL INFROMATION Name (in Block Letters): DR JAYA GOLATKAR Father's Name/Mother's Name/ Husband's Name: NARENDRA GOLATKAR
Department/College: Psychology / C.P. & Beras. E.S. College 3. 4. Current Designation & Grade Pay: Assistant Professon. Date of last Promotion: 11/11/2019 Address for correspondence (with pincode) 32, Postal Audit Colony