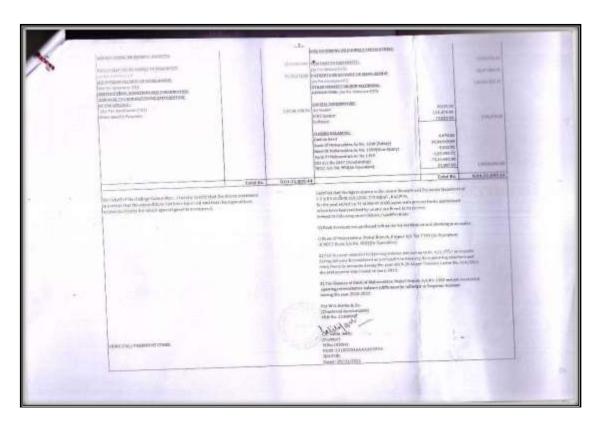

#### Budget, Sources of Income and Allocation of Resources

The College Development Committee is responsible for preparing the annual budget for the institution.

The policy for allocation is that when a grant is received for a specific purpose, it is spent on that purpose only. In case of fees received from students, the allocation goes as per the annual budget decided by the College Development Committee. Suggestions are invited from departments on what they need in terms of books or equipment or infrastructure. These are then discussed in the meeting of the CDC and the yearly budget is approved accordingly. In case of exigency, the Principal takes a decision regarding expenditure under his prerogative.