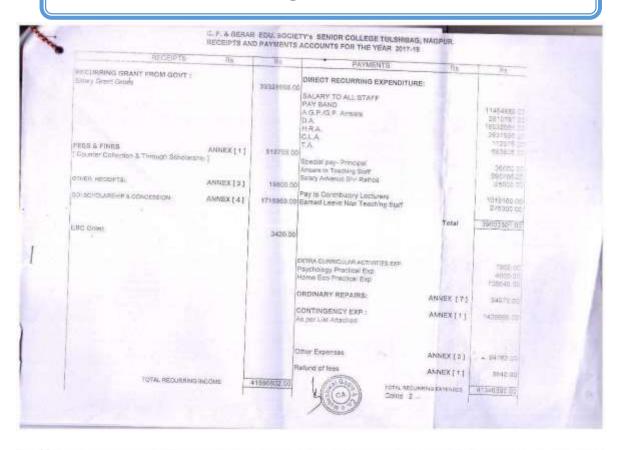

#### Budget, Sources of Income and Allocation of Resources

The College Development Committee is responsible for preparing the annual budget for the institution.

The policy for allocation is that when a grant is received for a specific purpose, it is spent on that purpose only. In case of fees received from students, the allocation goes as per the annual budget decided by the College Development Committee. Suggestions are invited from departments on what they need in terms of books or equipment or infrastructure. These are then discussed in the meeting of the CDC and the yearly budget is approved accordingly. In case of exigency, the Principal takes a decision regarding expenditure under his prerogative.