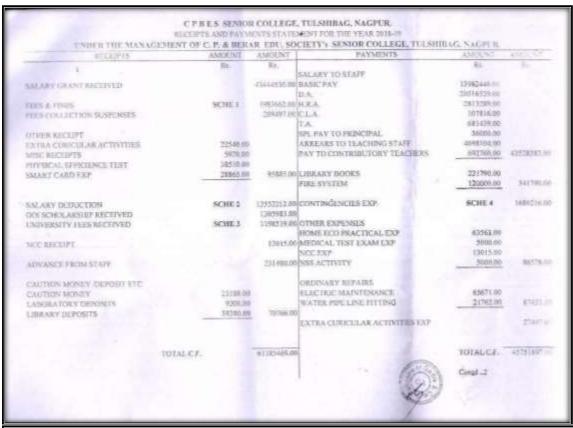

#### Budget, Sources of Income and Allocation of Resources

The College Development Committee is responsible for preparing the annual budget for the institution.

The policy for allocation is that when a grant is received for a specific purpose, it is spent on that purpose only. In case of fees received from students, the allocation goes as per the annual budget decided by the College Development Committee. Suggestions are invited from departments on what they need in terms of books or equipment or infrastructure. These are then discussed in the meeting of the CDC and the yearly budget is approved accordingly. In case of exigency, the Principal takes a decision regarding expenditure under his prerogative.