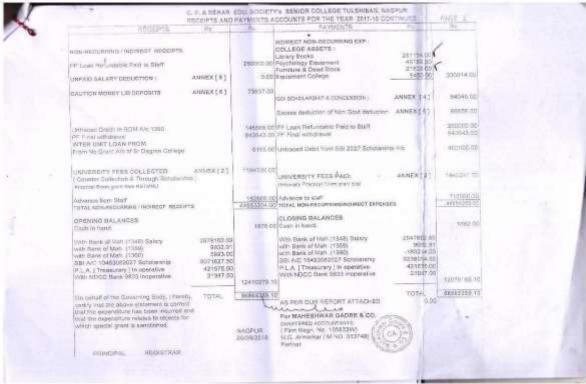

#### Budget, Sources of Income and Allocation of Resources

The College Development Committee is responsible for preparing the annual budget for the institution.

The policy for allocation is that when a grant is received for a specific purpose, it is spent on that purpose only. In case of fees received from students, the allocation goes as per the annual budget decided by the College Development Committee. Suggestions are invited from departments on what they need in terms of books or equipment or infrastructure. These are then discussed in the meeting of the CDC and the yearly budget is approved accordingly. In case of exigency, the Principal takes a decision regarding expenditure under his prerogative.