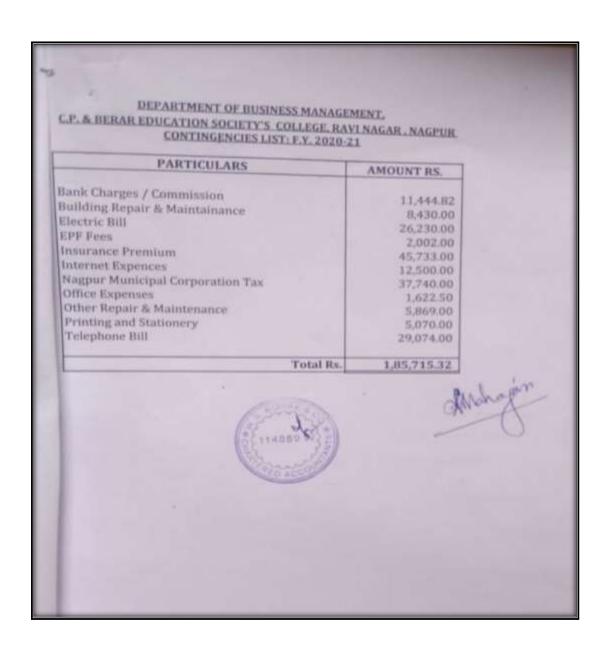

#### Budget, Sources of Income and Allocation of Resources

The College Development Committee is responsible for preparing the annual budget for the institution.

The policy for allocation is that when a grant is received for a specific purpose, it is spent on that purpose only. In case of fees received from students, the allocation goes as per the annual budget decided by the College Development Committee. Suggestions are invited from departments on what they need in terms of books or equipment or infrastructure. These are then discussed in the meeting of the CDC and the yearly budget is approved accordingly. In case of exigency, the Principal takes a decision regarding expenditure under his prerogative.