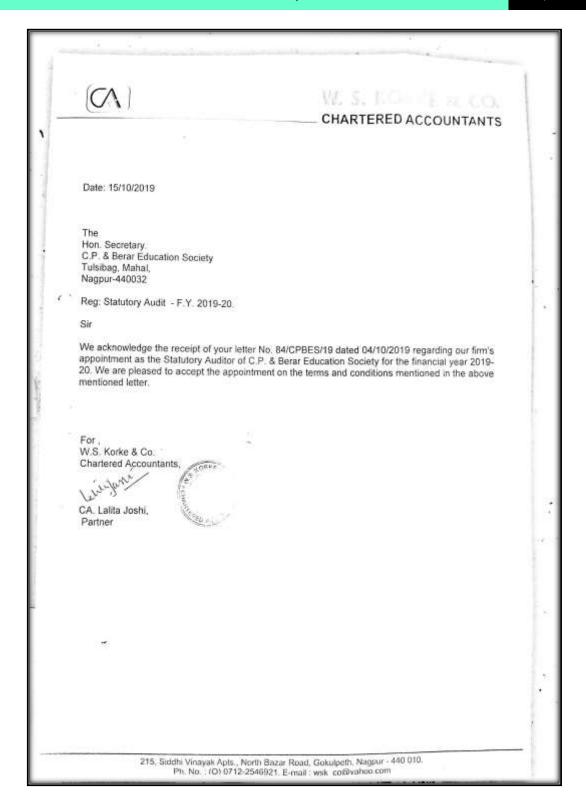

#### Budget, Sources of Income and Allocation of Resources

The College Development Committee is responsible for preparing the annual budget for the institution.

The policy for allocation is that when a grant is received for a specific purpose, it is spent on that purpose only. In case of fees received from students, the allocation goes as per the annual budget decided by the College Development Committee. Suggestions are invited from departments on what they need in terms of books or equipment or infrastructure. These are then discussed in the meeting of the CDC and the yearly budget is approved accordingly. In case of exigency, the Principal takes a decision regarding expenditure under his prerogative.