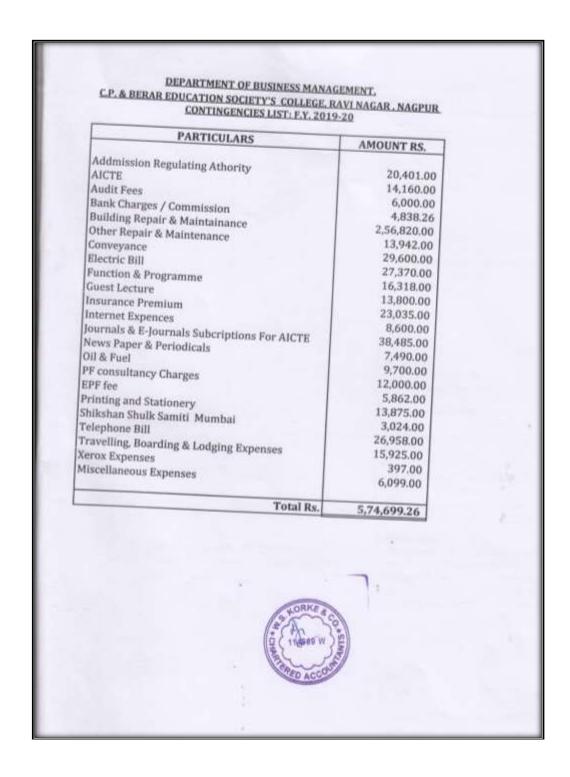

#### Budget, Sources of Income and Allocation of Resources

The College Development Committee is responsible for preparing the annual budget for the institution.

The policy for allocation is that when a grant is received for a specific purpose, it is spent on that purpose only. In case of fees received from students, the allocation goes as per the annual budget decided by the College Development Committee. Suggestions are invited from departments on what they need in terms of books or equipment or infrastructure. These are then discussed in the meeting of the CDC and the yearly budget is approved accordingly. In case of exigency, the Principal takes a decision regarding expenditure under his prerogative.