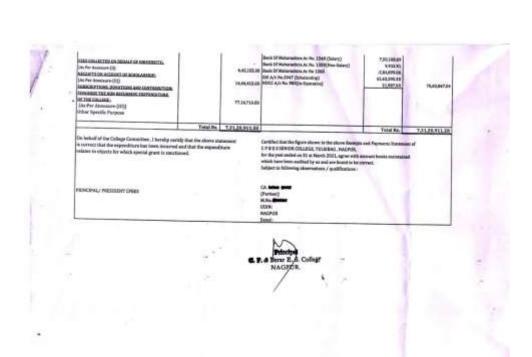

#### Budget, Sources of Income and Allocation of Resources

The College Development Committee is responsible for preparing the annual budget for the institution.

The policy for allocation is that when a grant is received for a specific purpose, it is spent on that purpose only. In case of fees received from students, the allocation goes as per the annual budget decided by the College Development Committee. Suggestions are invited from departments on what they need in terms of books or equipment or infrastructure. These are then discussed in the meeting of the CDC and the yearly budget is approved accordingly. In case of exigency, the Principal takes a decision regarding expenditure under his prerogative.