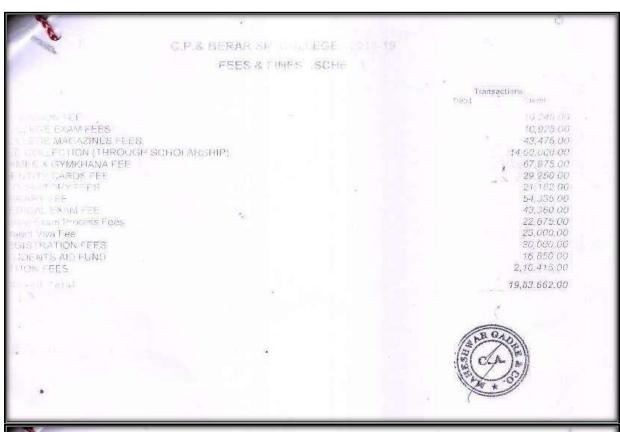

#### Budget, Sources of Income and Allocation of Resources

The College Development Committee is responsible for preparing the annual budget for the institution.

The policy for allocation is that when a grant is received for a specific purpose, it is spent on that purpose only. In case of fees received from students, the allocation goes as per the annual budget decided by the College Development Committee. Suggestions are invited from departments on what they need in terms of books or equipment or infrastructure. These are then discussed in the meeting of the CDC and the yearly budget is approved accordingly. In case of exigency, the Principal takes a decision regarding expenditure under his prerogative.