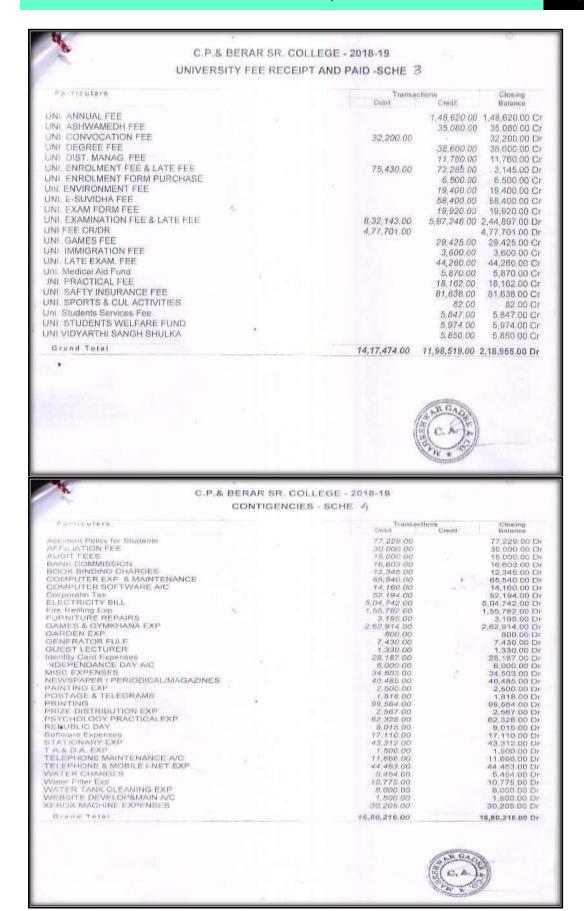

#### Budget, Sources of Income and Allocation of Resources

The College Development Committee is responsible for preparing the annual budget for the institution.

The policy for allocation is that when a grant is received for a specific purpose, it is spent on that purpose only. In case of fees received from students, the allocation goes as per the annual budget decided by the College Development Committee. Suggestions are invited from departments on what they need in terms of books or equipment or infrastructure. These are then discussed in the meeting of the CDC and the yearly budget is approved accordingly. In case of exigency, the Principal takes a decision regarding expenditure under his prerogative.