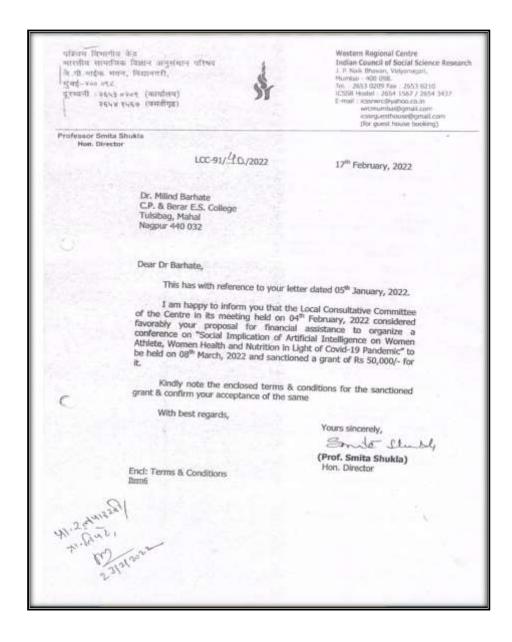

93,000.00<br>26,73,160.00  |
| TOTAL RS.                                                                       | 32 55 312 00               |



#### **Grant from WRC, ICSSR:**

The Western Regional Center, ICSSR granted funds to the tune of Rs. 50000 (Rs. Fifty Thousand Only) for a Two Day Multidisciplinary National Level Conference on 8<sup>th</sup> and 9<sup>th</sup> March, 2022, based on the theme "Social Implication of Artificial Intelligence on Women Athlete, Women Health and Nutrition in light of Covid-19". The funds received were utilised for the Conference. <a href="https://cpberarconference2021.com/wp-content/uploads/2022/07/ICSSR-National-Conference-Report-FINAL-1.pdf">https://cpberarconference2021.com/wp-content/uploads/2022/07/ICSSR-National-Conference-Report-FINAL-1.pdf</a>



#### **Audited Statement of 2022-23**

| RECEIPT