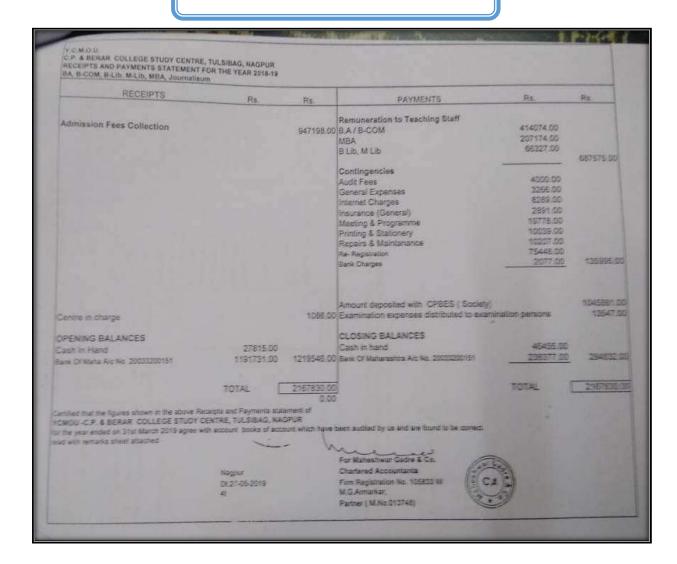

#### Budget, Sources of Income and Allocation of Resources

The College Development Committee is responsible for preparing the annual budget for the institution.

The policy for allocation is that when a grant is received for a specific purpose, it is spent on that purpose only. In case of fees received from students, the allocation goes as per the annual budget decided by the College Development Committee. Suggestions are invited from departments on what they need in terms of books or equipment or infrastructure. These are then discussed in the meeting of the CDC and the yearly budget is approved accordingly. In case of exigency, the Principal takes a decision regarding expenditure under his prerogative.