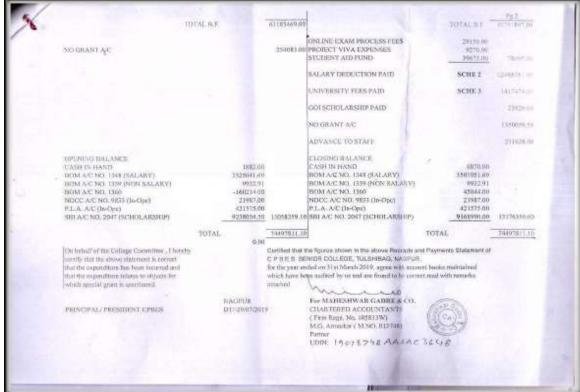

#### Budget, Sources of Income and Allocation of Resources

The College Development Committee is responsible for preparing the annual budget for the institution.

The policy for allocation is that when a grant is received for a specific purpose, it is spent on that purpose only. In case of fees received from students, the allocation goes as per the annual budget decided by the College Development Committee. Suggestions are invited from departments on what they need in terms of books or equipment or infrastructure. These are then discussed in the meeting of the CDC and the yearly budget is approved accordingly. In case of exigency, the Principal takes a decision regarding expenditure under his prerogative.