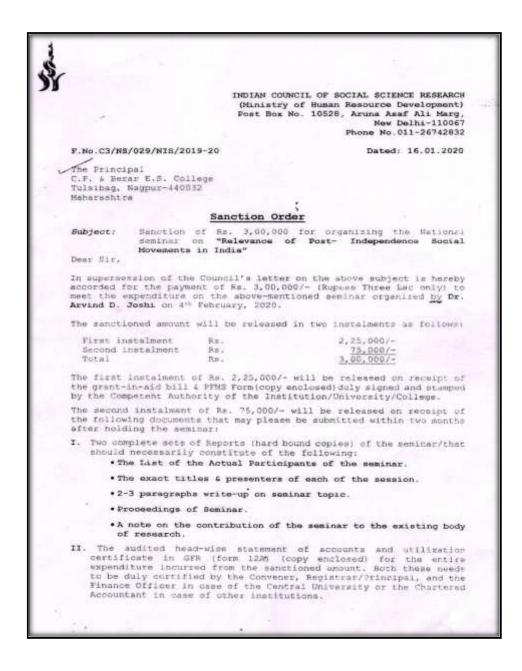

#### Budget, Sources of Income and Allocation of Resources

The College Development Committee is responsible for preparing the annual budget for the institution.

The policy for allocation is that when a grant is received for a specific purpose, it is spent on that purpose only. In case of fees received from students, the allocation goes as per the annual budget decided by the College Development Committee. Suggestions are invited from departments on what they need in terms of books or equipment or infrastructure. These are then discussed in the meeting of the CDC and the yearly budget is approved accordingly. In case of exigency, the Principal takes a decision regarding expenditure under his prerogative.