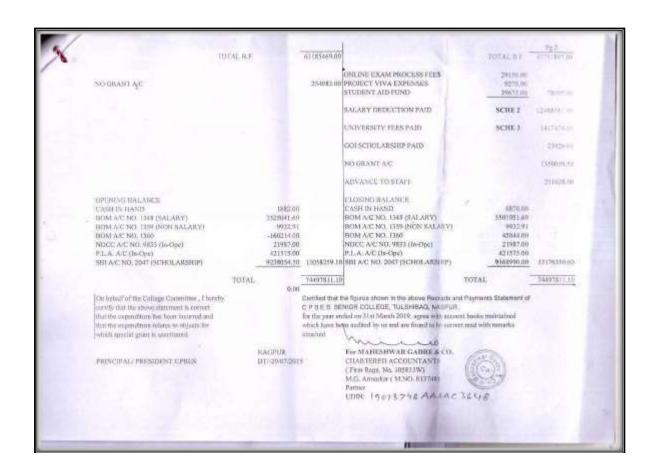

#### Budget, Sources of Income and Allocation of Resources

The College Development Committee is responsible for preparing the annual budget for the institution.

The policy for allocation is that when a grant is received for a specific purpose, it is spent on that purpose only. In case of fees received from students, the allocation goes as per the annual budget decided by the College Development Committee. Suggestions are invited from departments on what they need in terms of books or equipment or infrastructure. These are then discussed in the meeting of the CDC and the yearly budget is approved accordingly. In case of exigency, the Principal takes a decision regarding expenditure under his prerogative.