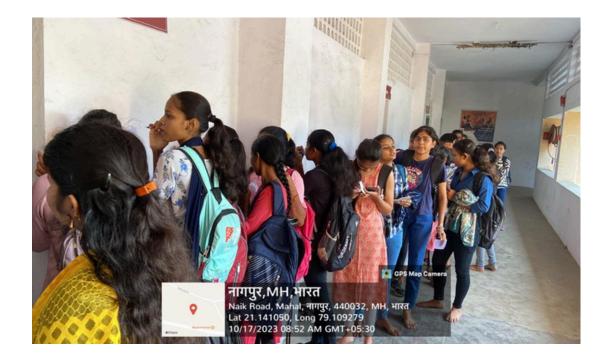

Women's Cell of C. P. & Berar College conducted various activities in 2022 - 23.

Since 2012 the Women's Cell of C. P. & Berar College has been organising the clinic 'Arogya Sampada' for girls. A weekly health checkup is conducted by a lady doctor. Medicine (Iron, Folic acid, multivitamin, tablets) are distributed under the doctor's prescription. In 2023-24 tabletes were distributed among 78 girl students. Doctors personally checked them and counselled them. During a special session girl students are made aware of Health issues and how to take care of personal hygiene.

#### CHECK-UP AND DISTRIBUTION OF MEDICINES

#### **CHECK-UP AND DISTRIBUTION OF MEDICINES**