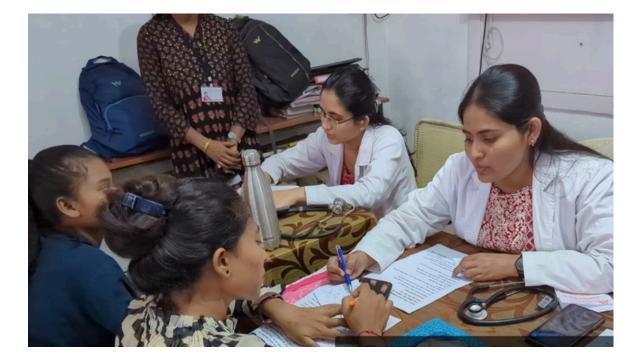

Women's Cell of C. P. & Berar College conducted various activities in 2022 - 23.

Since 2012 the Women's Cell of C. P. & Berar College has been organising the clinic 'Arogya Sampada' for girls. A weekly health checkup is conducted by a lady doctor. Medicine (Iron, Folic acid, multivitamin, tablets) are distributed under the doctor's prescription. In 2023-24 tabletes were distributed among 78 girl students. Doctors personally checked them and counselled them. During a special session girl students are made aware of Health issues and how to take care of personal hygiene.

#### CHECK-UP AND DISTRIBUTION OF MEDICINES

#### **CHECK-UP AND DISTRIBUTION OF MEDICINES**