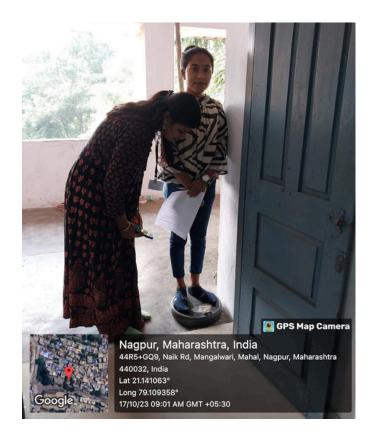

Women's Cell of C. P. & Berar College conducted various activities in 2022 - 23.

Since 2012 the Women's Cell of C. P. & Berar College has been organising the clinic 'Arogya Sampada' for girls. A weekly health checkup is conducted by a lady doctor. Medicine (Iron, Folic acid, multivitamin, tablets) are distributed under the doctor's prescription. In 2023-24 tabletes were distributed among 78 girl students. Doctors personally checked them and counselled them. During a special session girl students are made aware of Health issues and how to take care of personal hygiene.

#### CHECK-UP AND DISTRIBUTION OF MEDICINES

#### **CHECK-UP AND DISTRIBUTION OF MEDICINES**