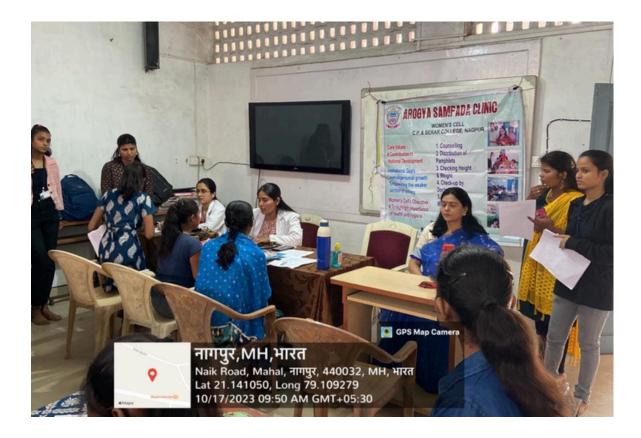

Women's Cell of C. P. & Berar College conducted various activities in 2022 - 23.

Since 2012 the Women's Cell of C. P. & Berar College has been organising the clinic 'Arogya Sampada' for girls. A weekly health checkup is conducted by a lady doctor. Medicine (Iron, Folic acid, multivitamin, tablets) are distributed under the doctor's prescription. In 2023-24 tabletes were distributed among 78 girl students. Doctors personally checked them and counselled them. During a special session girl students are made aware of Health issues and how to take care of personal hygiene.

#### CHECK-UP AND DISTRIBUTION OF MEDICINES

#### **CHECK-UP AND DISTRIBUTION OF MEDICINES**