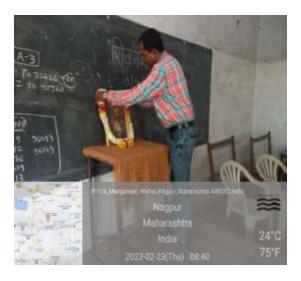

| d the  |
|                               | -                                                                                                                                                                                                                                                                                                                                                                                                                                                                                                                                                                                                                                                                                                   |        |

# Photographs





Dr. Vibha Kashirsager delivering a speech





# Feedback



Student were impressed with studied full delivery on Shivaji Maharaj and the elaboration of condition in India in Shivaji's time. A very positive impression about the deeds of Shivaji Maharaj was register in the mind of students