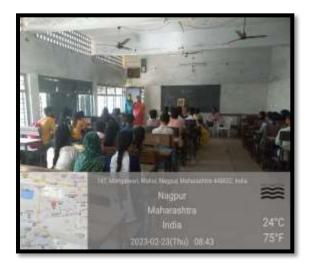

| d the  |
|                               | -                                                                                                                                                                                                                                                                                                                                                                                                                                                                                                                                                                                                                                                                                                   |        |

# Photographs





Dr. Vibha Kashirsager delivering a speech





# Feedback



Student were impressed with studied full delivery on Shivaji Maharaj and the elaboration of condition in India in Shivaji's time. A very positive impression about the deeds of Shivaji Maharaj was register in the mind of students