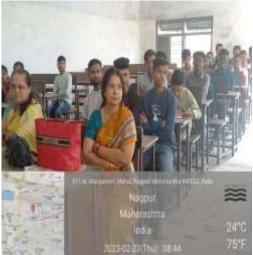

| d the  |
|                               | -                                                                                                                                                                                                                                                                                                                                                                                                                                                                                                                                                                                                                                                                                                   |        |

# Photographs





Dr. Vibha Kashirsager delivering a speech





# Feedback



Student were impressed with studied full delivery on Shivaji Maharaj and the elaboration of condition in India in Shivaji's time. A very positive impression about the deeds of Shivaji Maharaj was register in the mind of students