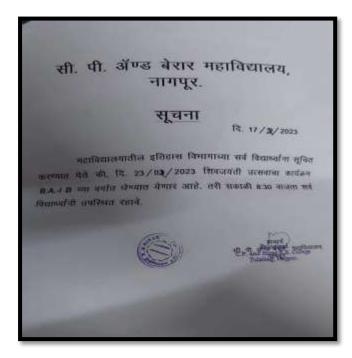

### Notice

#### C. P. & Berar Education Society's College, Nagpur

Date: -

All the students of history department are here by inform that the Shiva Jayanti Utsav will be held on 23<sup>st</sup> February 2023 in the B.A.-I. B class at 8:300 a.m. Be present in time

Sunita Pande HOD History Department