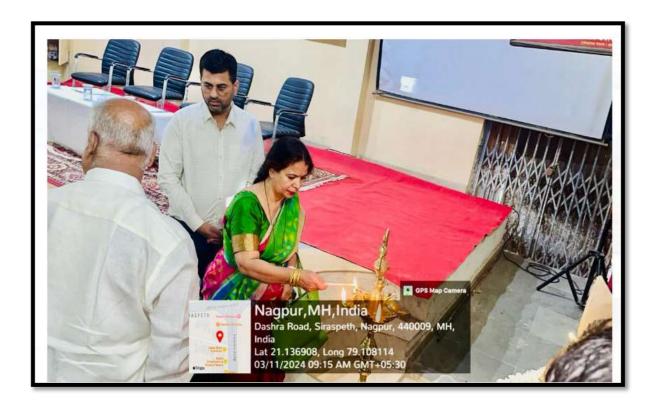

## **Photographs**

#### **Brief Report**

On 11th March 2024 Department of Commerce organized program with collaboration of ICSI (The Institute of Company Secretary of India ). The Institute of Company Secretaries of India (ICSI) is a premier professional body, established under an act of parliament (The Company Secretaries Act, 1980), to regulate and develop the profession of Company Secretaries. ICSI functions under the Jurisdiction of the Ministry of corporate affairs, Government of India. The institute provides top-quality education to the students of Company Secretaries (CS) Course and best quality set standards to CS members. Nearest 50 students attended this program and took benefit. Principal of C.P. & Berar College Dr. Arvind Joshi , was chairperson of this program. C.S. Bhavesh Thadani chairman Nagpur chapter of WIRC of ICSI was the chief guest of this program. Dr. Reeta V. Sontakay Associate Professor organized this program. Dr. J.K. Mahajan & C.A. Dixit gave co-operation for this program.