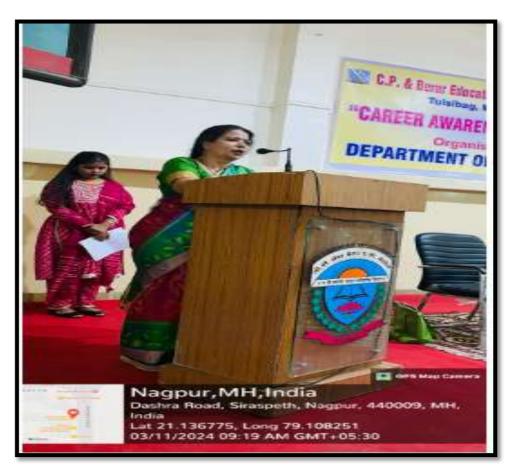

EYOY E.S. COIJEYE, NOGPUY DEPORTMENT OF COMMENCE DEPORTMENT OF COMME

| SNO Stu                                                         | dend's Nume                                                                             | class                                 | mo.No.                   | sing. |
|-----------------------------------------------------------------|-----------------------------------------------------------------------------------------|---------------------------------------|--------------------------|-------|
| 2] Devans<br>3] birish F<br>Hazern<br>5) Rajon Fra<br>6) Piyush | Andri konate hv. dumont. Recede Recede Recede K. Talandi G wike A. Crawonde M. G. Jupla | B. R. 13/4<br>B. R. 13/4<br>M. COM So | 8453280739<br>9423313628 | 18    |

## **Photographs**













#### **News Clipping**

8 \_

नागपूर, बुधवार, १३ मार्च २०२४



सी. पी. ॲण्ड बेरारमध्ये करीअर जागृती कार्यक्रम



#### नागपूर, १२ मार्च

सी. पी. अँग्ड बेरार महाविद्यालय आणि भारतीय कंपनी सचिव संस्थान यांच्या संयुक्त वतीने करीअर जागृती कार्यक्रमाचे आयोजन करण्यात आले. कार्यक्रमाच्या अध्यक्षस्थानी प्राचार्य डॉ. अरविंद जोशी होते. त्याचप्रमाणे संस्थानचे अध्यक्ष भावेश थडानी उपस्थित होते. कंपनी सेक्रेटरी अभ्यासक्रम करण्यासाठी विद्यार्थ्यांना प्रेरित करणे व त्यातून निर्माण होणाऱ्या रोजगाराच्या संधीविषयी माहिती देणे हा कार्यक्रमाचा मुख्य हेतू होता. सर्वप्रथम पंतप्रधान नरेंद्र मोदी यांचा व्हिडीओ दाखविण्यात आला. त्यात या अभ्यासक्रमाचे महत्त्व विशव करण्यात आले. कार्यक्रमाचे आयोजन वाणिज्य

ागाच्या असोसिएट प्रोफेसर डॉ. रिता सोनटके यांनी केते. ह Re स्वितेसाठी सी. ए. दीक्षित, उपप्राचार्य डॉ. जितेंद्र महाज