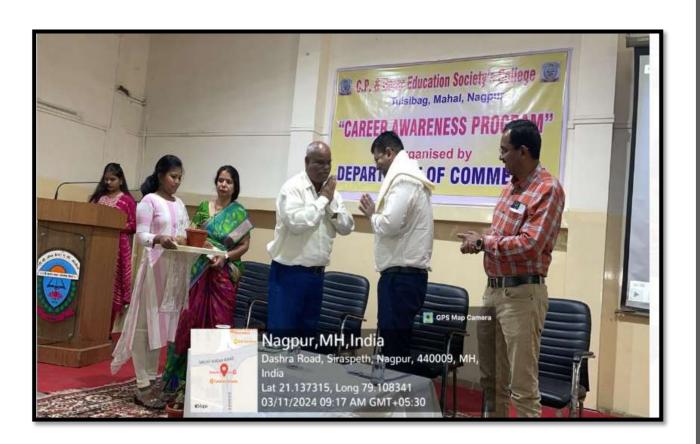

## **Photographs**

#### **Brief Report**

On 11th March 2024 Department of Commerce organized program with collaboration of ICSI (The Institute of Company Secretary of India ). The Institute of Company Secretaries of India (ICSI) is a premier professional body, established under an act of parliament (The Company Secretaries Act, 1980), to regulate and develop the profession of Company Secretaries. ICSI functions under the Jurisdiction of the Ministry of corporate affairs, Government of India. The institute provides top-quality education to the students of Company Secretaries (CS) Course and best quality set standards to CS members. Nearest 50 students attended this program and took benefit. Principal of C.P. & Berar College Dr. Arvind Joshi , was chairperson of this program. C.S. Bhavesh Thadani chairman Nagpur chapter of WIRC of ICSI was the chief guest of this program. Dr. Reeta V. Sontakay Associate Professor organized this program. Dr. J.K. Mahajan & C.A. Dixit gave co-operation for this program.