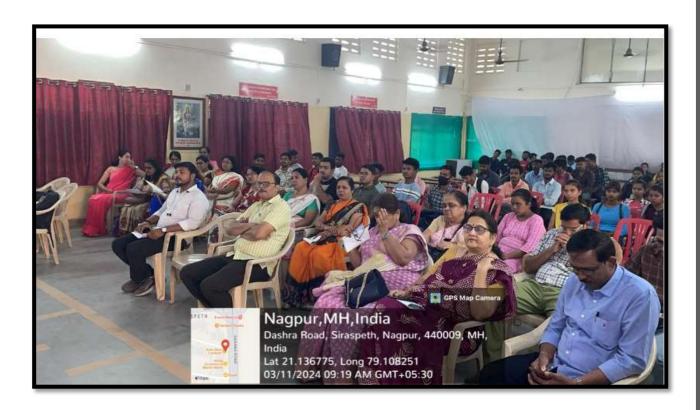

& BEYOY E.S. COIJEYE, NOGPUY DEPORTMENT OF COMMENCE DEPORTMENT OF COMME

| SNO Stu                                                         | dend's Nume                                                                             | class                                 | mo.No.                   | sing. |
|-----------------------------------------------------------------|-----------------------------------------------------------------------------------------|---------------------------------------|--------------------------|-------|
| 2] Devans<br>3] birish F<br>Hazern<br>5) Rajon Fra<br>6) Piyush | Andri konate hv. dumont. Recede Recede Recede K. Talandi G wike A. Crawonde M. G. Jupla | B. R. 13/4<br>B. R. 13/4<br>M. COM So | 8453280739<br>9423313628 | 18    |

## **Photographs**













#### **News Clipping**

8 \_

नागपूर, बुधवार, १३ मार्च २०२४



सी. पी. ॲण्ड बेरारमध्ये करीअर जागृती कार्यक्रम



#### नागपूर, १२ मार्च

सी. पी. अँग्ड बेरार महाविद्यालय आणि भारतीय कंपनी सचिव संस्थान यांच्या संयुक्त वतीने करीअर जागृती कार्यक्रमाचे आयोजन करण्यात आले. कार्यक्रमाच्या अध्यक्षस्थानी प्राचार्य डॉ. अरविंद जोशी होते. त्याचप्रमाणे संस्थानचे अध्यक्ष भावेश थडानी उपस्थित होते. कंपनी सेक्रेटरी अभ्यासक्रम करण्यासाठी विद्यार्थ्यांना प्रेरित करणे व त्यातून निर्माण होणाऱ्या रोजगाराच्या संधीविषयी माहिती देणे हा कार्यक्रमाचा मुख्य हेतू होता. सर्वप्रथम पंतप्रधान नरेंद्र मोदी यांचा व्हिडीओ दाखविण्यात आला. त्यात या अभ्यासक्रमाचे महत्त्व विशव करण्यात आले. कार्यक्रमाचे आयोजन वाणिज्य

ागाच्या असोसिएट प्रोफेसर डॉ. रिता सोनटके यांनी केते. ह Re स्वितेसाठी सी. ए. दीक्षित, उपप्राचार्य डॉ. जितेंद्र