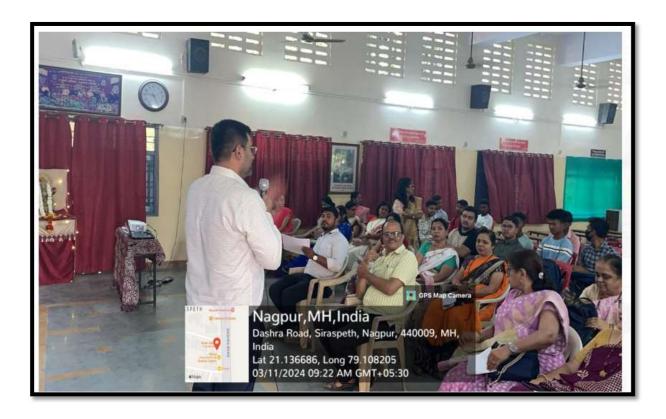

BEYOY E.S. COIJEYE, NOGPUY DEPORTMENT OF COMMENCE DEPORTMENT OF COMME

| SNO Stu                                                         | dend's Nume                                                                             | class                                 | mo.No.                   | sing. |
|-----------------------------------------------------------------|-----------------------------------------------------------------------------------------|---------------------------------------|--------------------------|-------|
| 2] Devans<br>3] birish F<br>Hazern<br>5) Rajon Fra<br>6) Piyush | Andri konate hv. dumont. Recede Recede Recede K. Talandi G wike A. Crawonde M. G. Jupla | B. R. 13/4<br>B. R. 13/4<br>M. COM So | 8453280739<br>9423313628 | 18    |

## **Photographs**













#### **News Clipping**

8 \_

नागपूर, बुधवार, १३ मार्च २०२४



सी. पी. ॲण्ड बेरारमध्ये करीअर जागृती कार्यक्रम



#### नागपूर, १२ मार्च

सी. पी. अँग्ड बेरार महाविद्यालय आणि भारतीय कंपनी सचिव संस्थान यांच्या संयुक्त वतीने करीअर जागृती कार्यक्रमाचे आयोजन करण्यात आले. कार्यक्रमाच्या अध्यक्षस्थानी प्राचार्य डॉ. अरविंद जोशी होते. त्याचप्रमाणे संस्थानचे अध्यक्ष भावेश थडानी उपस्थित होते. कंपनी सेक्रेटरी अभ्यासक्रम करण्यासाठी विद्यार्थ्यांना प्रेरित करणे व त्यातून निर्माण होणाऱ्या रोजगाराच्या संधीविषयी माहिती देणे हा कार्यक्रमाचा मुख्य हेतू होता. सर्वप्रथम पंतप्रधान नरेंद्र मोदी यांचा व्हिडीओ दाखविण्यात आला. त्यात या अभ्यासक्रमाचे महत्त्व विशव करण्यात आले. कार्यक्रमाचे आयोजन वाणिज्य

ागाच्या असोसिएट प्रोफेसर डॉ. रिता सोनटके यांनी केते. ह Re स्वितेसाठी सी. ए. दीक्षित, उपप्राचार्य डॉ. जितेंद्र मह