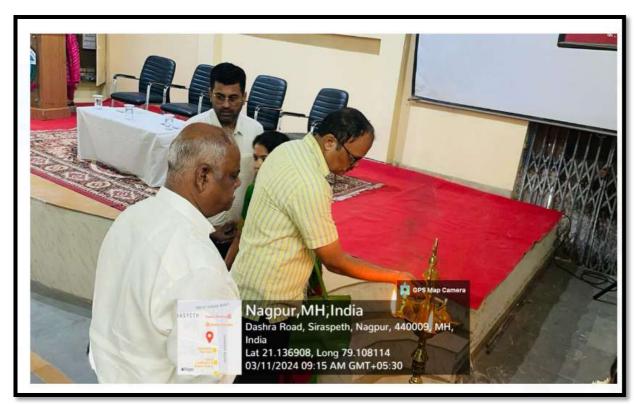

## **Photographs**

#### **Brief Report**

On 11th March 2024 Department of Commerce organized program with collaboration of ICSI (The Institute of Company Secretary of India ). The Institute of Company Secretaries of India (ICSI) is a premier professional body, established under an act of parliament (The Company Secretaries Act, 1980), to regulate and develop the profession of Company Secretaries. ICSI functions under the Jurisdiction of the Ministry of corporate affairs, Government of India. The institute provides top-quality education to the students of Company Secretaries (CS) Course and best quality set standards to CS members. Nearest 50 students attended this program and took benefit. Principal of C.P. & Berar College Dr. Arvind Joshi , was chairperson of this program. C.S. Bhavesh Thadani chairman Nagpur chapter of WIRC of ICSI was the chief guest of this program. Dr. Reeta V. Sontakay Associate Professor organized this program. Dr. J.K. Mahajan & C.A. Dixit gave co-operation for this program.