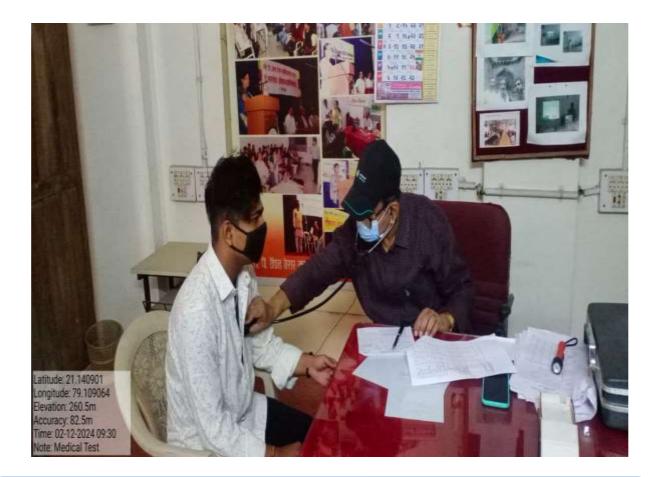

## Photographs

# Dr. R.R. Murkute Examining the Girls Students during the Medical Examination

Dr. A.M. Patil Examining the Boys Students during the Medical Examination