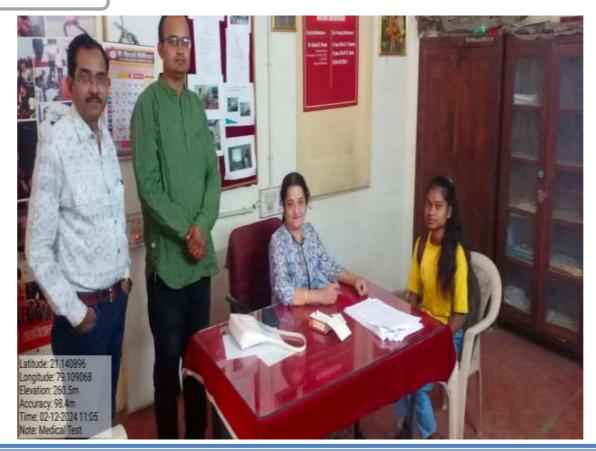

## Photographs

# Dr. R.R. Murkute Examining the Girls Students during the Medical Examination

Dr. A.M. Patil Examining the Boys Students during the Medical Examination