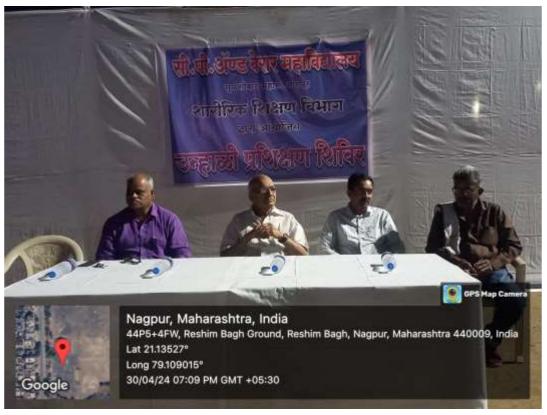

Adv. Ashokrao Bansod President, C.P. & Berar Education Society presided over the concluding program while Dr. Arvind Joshi Principal, Dr. J.K. Mahajan Vice-Principal, Dr Vinod Dongarwar IQAC Coordinator were also present.

In his presidential address Adv. Ashokrao Bansod appealed students to utilize the available infrastructure to the fullest. He urged players to continue training throughout summer vacations and assured them that the C.P & Berar Education Society will provide all the required help for training camp.