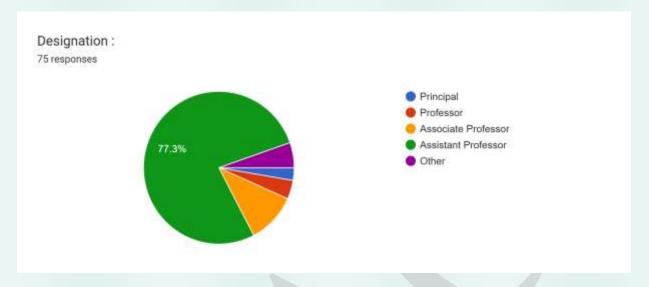

त गुणवत्ता हमी कक्षाद्वारे आयोजित पाच दिवसीय फॅकल्टी डेव्हलपमेंट कार्यक्रमाच्या उद्घाटन सत्रात ते बोलत होते. सी.पी. ॲण्ड बेरार महाविद्यालयाचे कार्यकारी प्राचार्य डॉ. अरविंद जोशी यांच्या अध्यक्षतेखाली झालेल्या कार्यक्रमाला उपप्राचार्य डॉ. जितेंद्र महाजन व्यासपीठावर उपस्थित होते. डॉ. विश्वजित पेंडसे म्हणाले की. मेकॉलेप्रणित शैक्षणिक धोरण हे भारतीय संस्कृतीवर आधारलेले नाही. परंतु राष्ट्रीय शैक्षणिक धोरण : २०२० हे भारतीय ज्ञानसंहितेवर आधारलेले असून त्यातून विद्यार्थ्यांना कौशल्याधिष्ठित शिक्षण प्राप्त होईल व विद्यार्थ्यांची कार्यक्षमता वाढेल, असे यावेळी ते म्हणाले. कार्यक्रमाचे आयोजन अंतर्गत गुणवत्ता हमी कक्षाचे समन्वयक डॉ. विनोद डोंगरवार यांनी केले. संचालन डॉ. प्रज्ञा निनावे, आभार प्रदर्शन डॉ. अजय कृळकर्णी यांनी केले. √(तभा वत्तसेवा)

## Feedback form

## https://forms.gle/g91UgTjas9Ls4GNP8



















## **Outcomes**

The main outcomes of FDP were.

- 1) Understand the overview of NEP-2020.
- 2) Understand the new concept of NEP-2020.
- 3) Understand the how to organised of admission process.
- 4) Understand various challenges and effect of NEP.