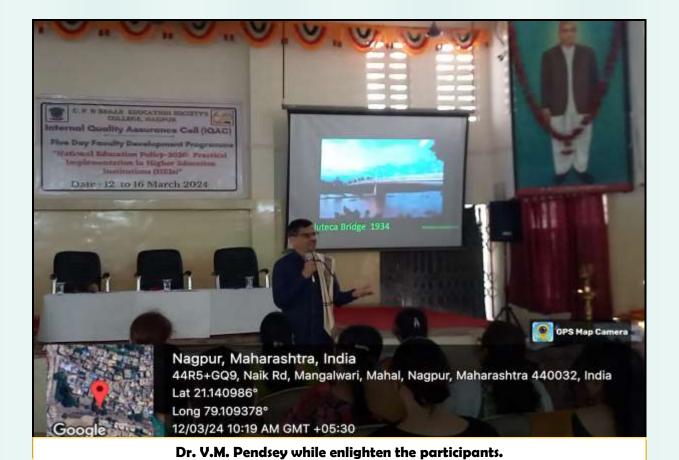

In inaugural address Dr. Vishwajit Pendsey has addressed on the 'Overview of NEP 2020'. He said there are three important things for humans: Education, employability and Employment. In addition to this he has thrown light on reforms the Policy initiative is bringing into limelight and talked about the positives as well as negatives of it. He also stated that "Most of the time students are not exposed to an imaginative, inquisitive and reflective modes of learning which can ignite minds but makes them settle to the humdrum and drill of everyday life". He also added that the goals of education are 'economic growth, social justice & equality, scientific advancement, national integration & cultural preservation, which the NEP is trying to achieve in its objective.