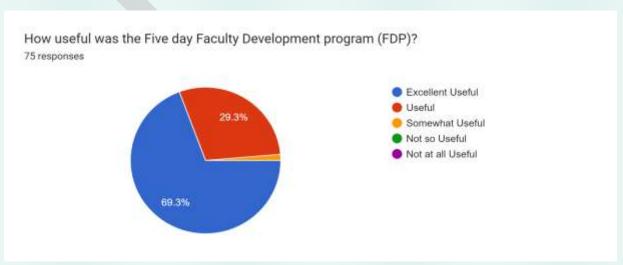

णवत्ता हमी कक्षाद्वारे आयोजित पाच दिवसीय फॅकल्टी डेव्हलपमेंट कार्यक्रमाच्या उद्घाटन सत्रात ते बोलत होते. सी.पी. ॲण्ड बेरार महाविद्यालयाचे कार्यकारी प्राचार्य डॉ. अरविंद जोशी यांच्या अध्यक्षतेखाली झालेल्या कार्यक्रमाला उपप्राचार्य डॉ. जितेंद्र महाजन व्यासपीठावर उपस्थित होते. डॉ. विश्वजित पेंडसे म्हणाले की. मेकॉलेप्रणित शैक्षणिक धोरण हे भारतीय संस्कृतीवर आधारलेले नाही. परंतु राष्ट्रीय शैक्षणिक धोरण : २०२० हे भारतीय ज्ञानसंहितेवर आधारलेले असून त्यातून विद्यार्थ्यांना कौशल्याधिष्ठित शिक्षण प्राप्त होईल व विद्यार्थ्यांची कार्यक्षमता वाढेल, असे यावेळी ते म्हणाले. कार्यक्रमाचे आयोजन अंतर्गत गुणवत्ता हमी कक्षाचे समन्वयक डॉ. विनोद डोंगरवार यांनी केले. संचालन डॉ. प्रज्ञा निनावे, आभार प्रदर्शन डॉ. अजय कृळकर्णी यांनी केले. √(तभा वत्तसेवा)

## Feedback form

## https://forms.gle/g91UgTjas9Ls4GNP8



















## **Outcomes**

The main outcomes of FDP were.

- 1) Understand the overview of NEP-2020.
- 2) Understand the new concept of NEP-2020.
- 3) Understand the how to organised of admission process.
- 4) Understand various challenges and effect of NEP.