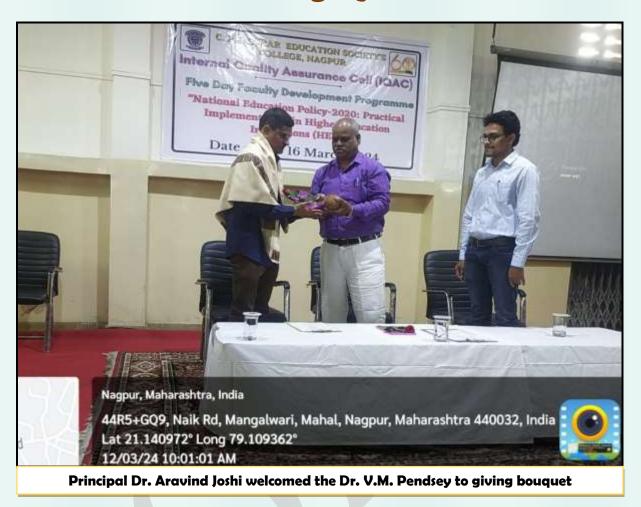

The Programme commenced with an inaugural function on 12<sup>th</sup> March 2024 at 9:30 am, chaired by Dr. Aravind Joshi, off. Principal of C. P. & Berar Education Society's College Nagpur and Dr. Vishwajit M. Pendsey, offi. Principal of Dada Ramchandra Bakhru Sidhu Mahavidyalaya, Nagpur graced the inaugural function as Chief Guest.

IQAC Coordinator Dr. Vinod Dongarwar given the welcome addressed. Before the inaugural address Dr. Vishwajit Pendsey, accompanied by all the dignitaries lighted the lamp to signify the opening of the Faculty Development Programme. In his inaugural address, he expressed his gratitude to the organising Committee of the College for taking this importance initiative.

In inaugural address Dr. Vishwajit Pendsey has addressed on the 'Overview of NEP 2020'. He said there are three important things for humans: Education, employability and Employment. In addition to this he has thrown light on reforms the Policy initiative is bringing into limelight and talked about the positives as well as negatives of it. He also stated that "Most of the time students are not exposed to an imaginative, inquisitive and reflective modes of learning which can ignite minds but makes them settle to the humdrum and drill of everyday life". He also added that the goals of education are 'economic growth, social justice & equality, scientific advancement, national integration & cultural preservation, which the NEP is trying to achieve in its objective.