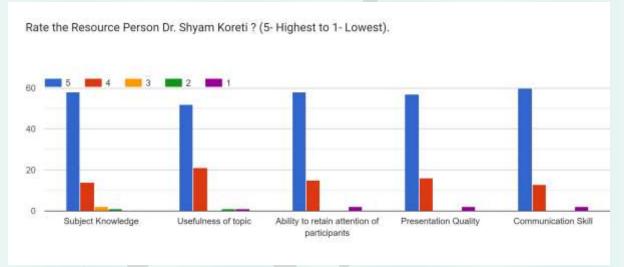

**Second day** resource person was Dr. Shyam Koreti- Dean faculty of Humanities, R.T. M. Nagpur University. Dr. Koreti address on "NEP - **Practical implementation in faculty of humanities**". He commented on how to implement the National Education Policy in Humanities. He gave extensive guidance regarding courses like major, minor, open elective, Value education course (VEC), Vocational skill course (VSC), Skill enhancement course (SEC), Indian knowledge system (IKS) etc.