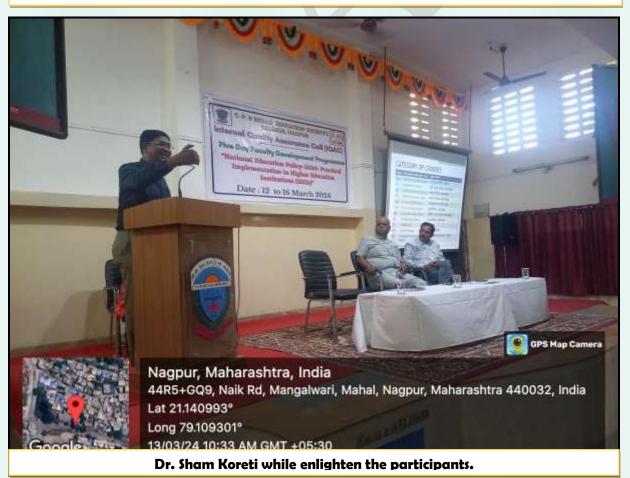

**Second day** resource person was Dr. Shyam Koreti- Dean faculty of Humanities, R.T. M. Nagpur University. Dr. Koreti address on "NEP - **Practical implementation in faculty of humanities**". He commented on how to implement the National Education Policy in Humanities. He gave extensive guidance regarding courses like major, minor, open elective, Value education course (VEC), Vocational skill course (VSC), Skill enhancement course (SEC), Indian knowledge system (IKS) etc.