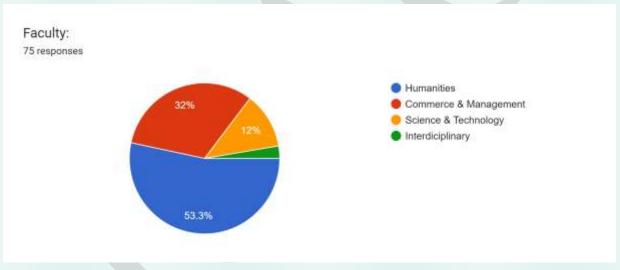

गुणवत्ता हमी कक्षाद्वारे आयोजित पाच दिवसीय फॅकल्टी डेव्हलपमेंट कार्यक्रमाच्या उद्घाटन सत्रात ते बोलत होते. सी.पी. ॲण्ड बेरार महाविद्यालयाचे कार्यकारी प्राचार्य डॉ. अरविंद जोशी यांच्या अध्यक्षतेखाली झालेल्या कार्यक्रमाला उपप्राचार्य डॉ. जितेंद्र महाजन व्यासपीठावर उपस्थित होते. डॉ. विश्वजित पेंडसे म्हणाले की. मेकॉलेप्रणित शैक्षणिक धोरण हे भारतीय संस्कृतीवर आधारलेले नाही. परंतु राष्ट्रीय शैक्षणिक धोरण : २०२० हे भारतीय ज्ञानसंहितेवर आधारलेले असून त्यातून विद्यार्थ्यांना कौशल्याधिष्ठित शिक्षण प्राप्त होईल व विद्यार्थ्यांची कार्यक्षमता वाढेल, असे यावेळी ते म्हणाले. कार्यक्रमाचे आयोजन अंतर्गत गुणवत्ता हमी कक्षाचे समन्वयक डॉ. विनोद डोंगरवार यांनी केले. संचालन डॉ. प्रज्ञा निनावे, आभार प्रदर्शन डॉ. अजय कृळकर्णी यांनी केले. √(तभा वत्तसेवा)

## Feedback form

## https://forms.gle/g91UgTjas9Ls4GNP8



















## **Outcomes**

The main outcomes of FDP were.

- 1) Understand the overview of NEP-2020.
- 2) Understand the new concept of NEP-2020.
- 3) Understand the how to organised of admission process.
- 4) Understand various challenges and effect of NEP.