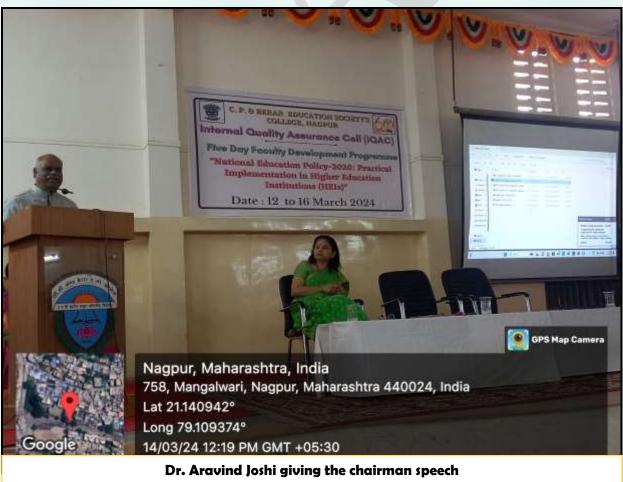

The Programme commenced with an inaugural function on 12<sup>th</sup> March 2024 at 9:30 am, chaired by Dr. Aravind Joshi, off. Principal of C. P. & Berar Education Society's College Nagpur and Dr. Vishwajit M. Pendsey, offi. Principal of Dada Ramchandra Bakhru Sidhu Mahavidyalaya, Nagpur graced the inaugural function as Chief Guest.

Prior to the end of the inaugural session chairman stressed on the significance of the Faculty Development Programme (FDP) and called upon the participant's attention to each lectures by the resource persons. The vote of thank was delivered by Dr. Ajay Kulkarni.