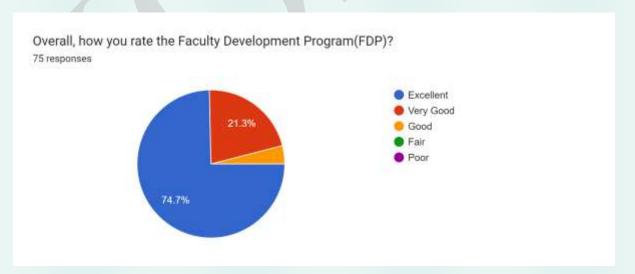

क्षाद्वारे आयोजित पाच दिवसीय फॅकल्टी डेव्हलपमेंट कार्यक्रमाच्या उद्घाटन सत्रात ते बोलत होते. सी.पी. ॲण्ड बेरार महाविद्यालयाचे कार्यकारी प्राचार्य डॉ. अरविंद जोशी यांच्या अध्यक्षतेखाली झालेल्या कार्यक्रमाला उपप्राचार्य डॉ. जितेंद्र महाजन व्यासपीठावर उपस्थित होते. डॉ. विश्वजित पेंडसे म्हणाले की. मेकॉलेप्रणित शैक्षणिक धोरण हे भारतीय संस्कृतीवर आधारलेले नाही. परंतु राष्ट्रीय शैक्षणिक धोरण : २०२० हे भारतीय ज्ञानसंहितेवर आधारलेले असून त्यातून विद्यार्थ्यांना कौशल्याधिष्ठित शिक्षण प्राप्त होईल व विद्यार्थ्यांची कार्यक्षमता वाढेल, असे यावेळी ते म्हणाले. कार्यक्रमाचे आयोजन अंतर्गत गुणवत्ता हमी कक्षाचे समन्वयक डॉ. विनोद डोंगरवार यांनी केले. संचालन डॉ. प्रज्ञा निनावे, आभार प्रदर्शन डॉ. अजय कृळकर्णी यांनी केले. √(तभा वत्तसेवा)

## Feedback form

## https://forms.gle/g91UgTjas9Ls4GNP8



















## **Outcomes**

The main outcomes of FDP were.

- 1) Understand the overview of NEP-2020.
- 2) Understand the new concept of NEP-2020.
- 3) Understand the how to organised of admission process.
- 4) Understand various challenges and effect of NEP.