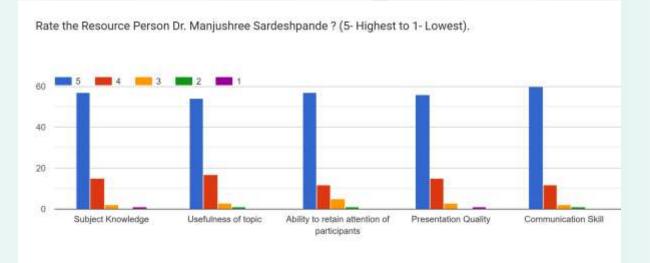

**Fifth day** resource person was Dr. Manjushree Deshpande. She address on the "NEP- New concept, process, terminology and effect" Dr. Sardeshpande explained different concepts of National Education Policy. Detailed guidance was given on how to implement the process of National Education Policy and its long-term effect.

#### Dr. Manjushree Sardeshpande

Associate Professor- English
R.S. Mundle Dharampeth Arts and Com.
College, Nagpur