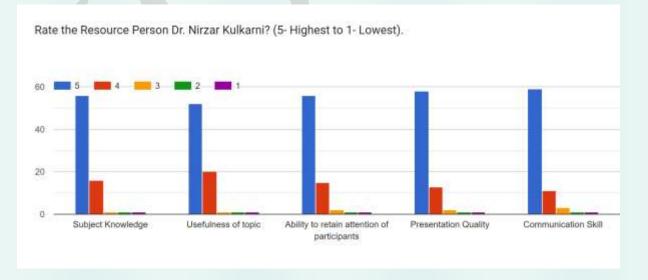

Third Day resource person was Dr. Nirzar Kulkarni. Dr. Kulkarni address on "Problems faced by HEIs in Admissions, Choice of subject, work load and

**possible solution**" He explored the challenges in the implementation of NEP, 2020 in the context of admission process, choice of subject and work load concerns.