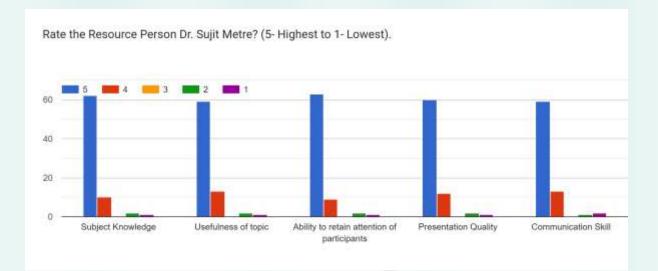

**Fourth day** resource person was Dr. Sujit Metre -Principal of Banzani city college Nagpur. Dr. Metre address on "NEP – Practical Implementation in Faculty of Commerce" He explain the major challenges faced by the organization in all terms such as students, departments, funds and that it is an affiliated college where syllabus cannot be framed by themselves or cannot take decisions on their own and are regulated by a separate authority, self- funded organization, research activities to be full-fledged and so on.