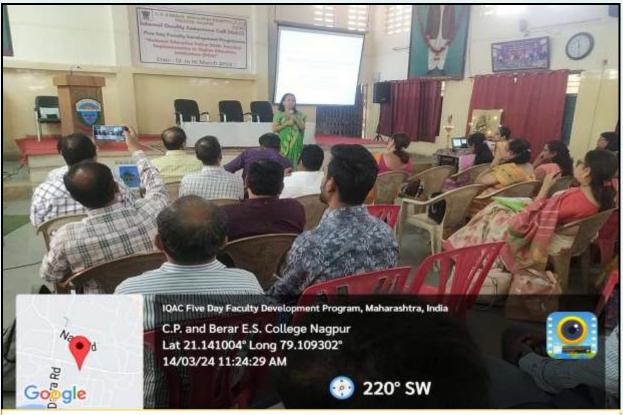

**Fifth day** resource person was Dr. Manjushree Deshpande. She address on the "NEP- New concept, process, terminology and effect" Dr. Sardeshpande explained different concepts of National Education Policy. Detailed guidance was given on how to implement the process of National Education Policy and its long-term effect.