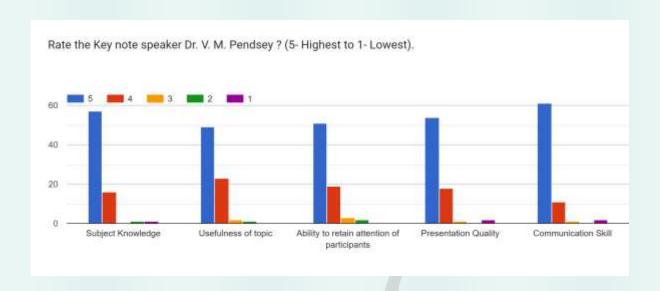

The Programme commenced with an inaugural function on 12<sup>th</sup> March 2024 at 9:30 am, chaired by Dr. Aravind Joshi, off. Principal of C. P. & Berar Education Society's College Nagpur and Dr. Vishwajit M. Pendsey, offi. Principal of Dada Ramchandra Bakhru Sidhu Mahavidyalaya, Nagpur graced the inaugural function as Chief Guest.

IQAC Coordinator Dr. Vinod Dongarwar given the welcome addressed. Before the inaugural address Dr. Vishwajit Pendsey, accompanied by all the dignitaries lighted the lamp to signify the opening of the Faculty Development Programme. In his inaugural address, he expressed his gratitude to the organising Committee of the College for taking this importance initiative.

In inaugural address Dr. Vishwajit Pendsey has addressed on the 'Overview of NEP 2020'. He said there are three important things for humans: Education, employability and Employment. In addition to this he has thrown light on reforms the Policy initiative is bringing into limelight and talked about the positives as well as negatives of it. He also stated that "Most of the time students are not exposed to an imaginative, inquisitive and reflective modes of learning which can ignite minds but makes them settle to the humdrum and drill of everyday life". He also added that the goals of education are 'economic growth, social justice & equality, scientific advancement, national integration & cultural preservation, which the NEP is trying to achieve in its objective.