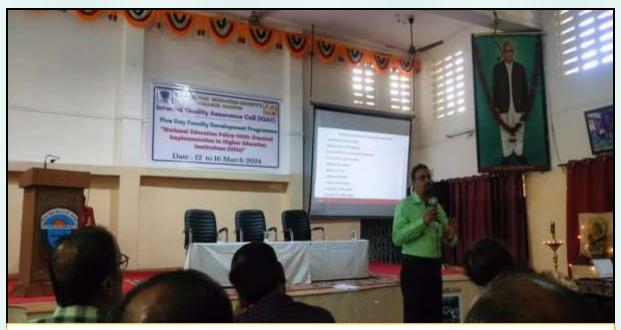

Third Day resource person was Dr. Nirzar Kulkarni. Dr. Kulkarni address on "Problems faced by HEIs in Admissions, Choice of subject, work load and

**possible solution**" He explored the challenges in the implementation of NEP, 2020 in the context of admission process, choice of subject and work load concerns.

**Fourth day** resource person was Dr. Sujit Metre -Principal of Banzani city college Nagpur. Dr. Metre address on "NEP – Practical Implementation in Faculty of Commerce" He explain the major challenges faced by the organization in all terms such as students, departments, funds and that it is an affiliated college where syllabus cannot be framed by themselves or cannot take decisions on their own and are regulated by a separate authority, self- funded organization, research activities to be full-fledged and so on.