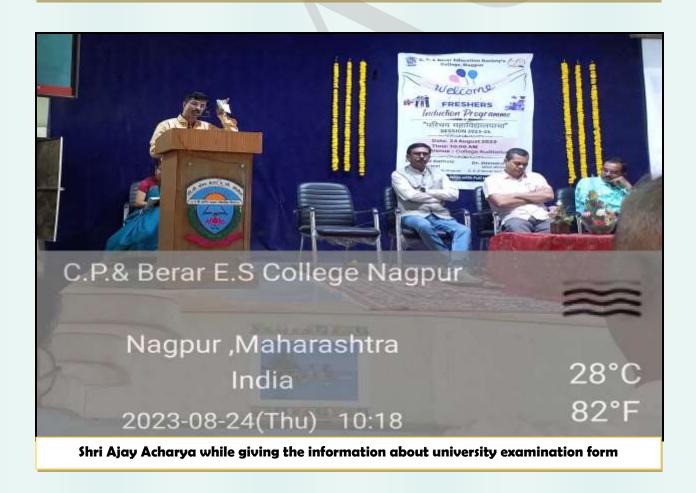

Principal Dr. Milind Barhate briefed about the College and also introduced the faculty members of the college to the newly admitted students. Dr. Ajay Kulkarni addressed the students on various facilities available at college, library and rules and regulation. Shri. Ajay Acharya given the information to first year students about college office, university examination form, enrolment form etc. Shri. Hrushikesh dube also given information about Scholarship.