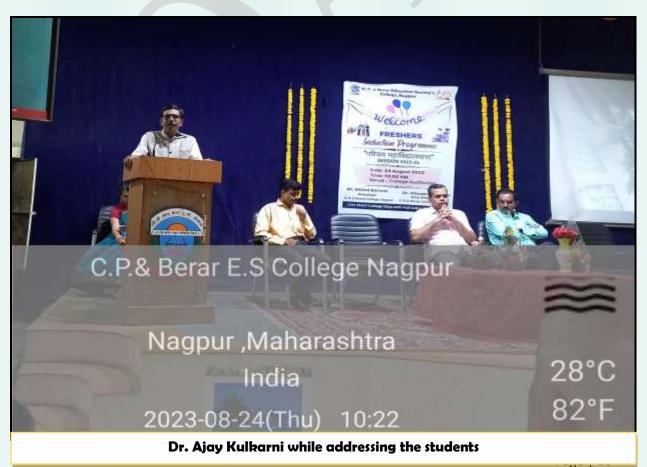

Principal Dr. Milind Barhate briefed about the College and also introduced the faculty members of the college to the newly admitted students. Dr. Ajay Kulkarni addressed the students on various facilities available at college, library and rules and regulation. Shri. Ajay Acharya given the information to first year students about college office, university examination form, enrolment form etc. Shri. Hrushikesh dube also given information about Scholarship.