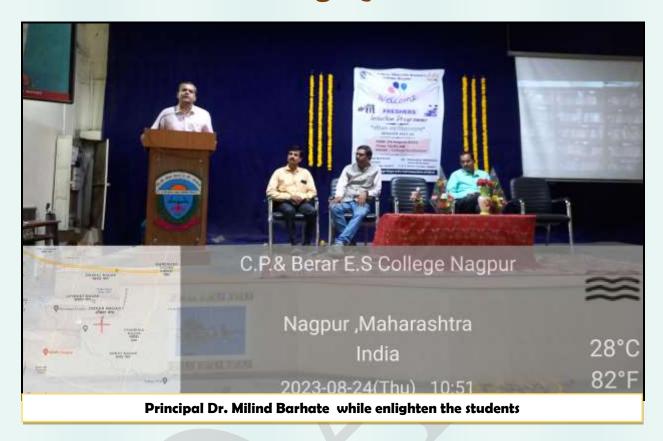

Student Induction Program started with lightening lamp. Principal Dr. Milind Barhate Chief guest of program, Vice Principal Dr. J. K. Mahajan, IQAC Coordinator Dr. Vinod Dongarwar, Librarian (Additional Charge), Shri Ajay Acharya, Shri. Hrushikesh Dube and all staff member presented the program.

Principal Dr. Milind Barhate briefed about the College and also introduced the faculty members of the college to the newly admitted students. Dr. Ajay Kulkarni addressed the students on various facilities available at college, library and rules and regulation. Shri. Ajay Acharya given the information to first year students about college office, university examination form, enrolment form etc. Shri. Hrushikesh dube also given information about Scholarship.