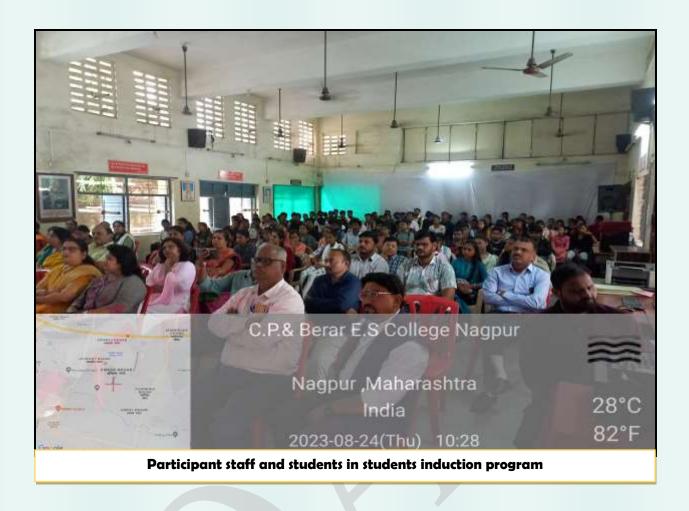

### **Brief Report**

Internal quality assurance Cell (IQAC) of C.P.& Berar Education Society's College, Nagpur was conducted Student Induction Program (SIP) on 24<sup>th</sup> August, 2023 at college auditorium for the B.A., B. Com, M.A. and M. Com first year students. The purpose of this program was to facilitate a smooth transition from their home and school environment to college environment through various discussions.

Student Induction Program started with lightening lamp. Principal Dr. Milind Barhate Chief guest of program, Vice Principal Dr. J. K. Mahajan, IQAC Coordinator Dr. Vinod Dongarwar, Librarian (Additional Charge), Shri Ajay Acharya, Shri. Hrushikesh Dube and all staff member presented the program.

Principal Dr. Milind Barhate briefed about the College and also introduced the faculty members of the college to the newly admitted students. Dr. Ajay Kulkarni addressed the students on various facilities available at college, library and rules and regulation. Shri. Ajay Acharya given the information to first year students about college office, university examination form, enrolment form etc. Shri. Hrushikesh dube also given information about Scholarship.