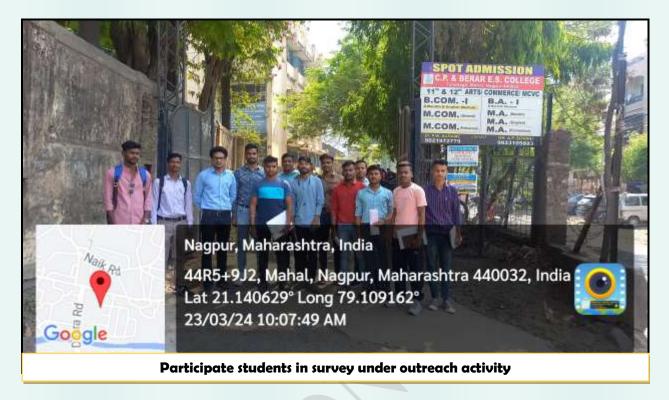

# **Photographs**

# **Name of Activity: Survey Under Outreach Activity**

A total of 200 participants were interviewed from selected largest housing area (Tulsibagh Road, Mahal) of Nagpur City. Data were recorded in MS-Excel and analysed by using descriptive statistics.

In this survey 40 Students of UG & PG was participated.