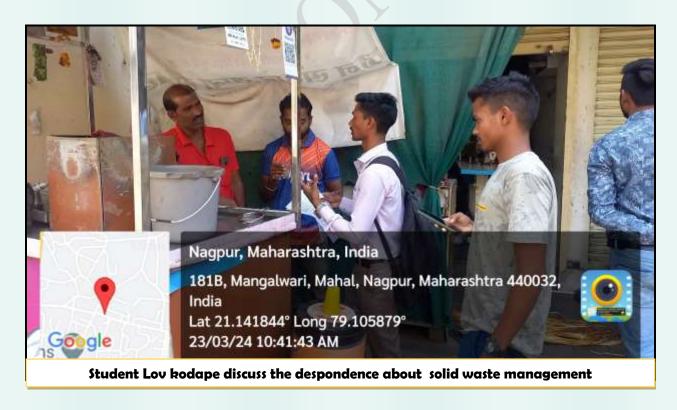

# **Photographs**

A total of 200 participants were interviewed from selected largest housing area (Tulsibagh Road, Mahal) of Nagpur City. Data were recorded in MS-Excel and analysed by using descriptive statistics.

In this survey 40 Students of UG & PG was participated.