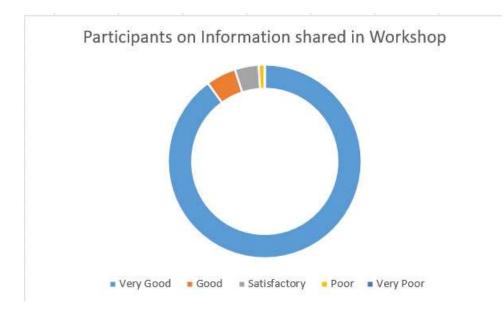

The overall grading of the course: Very good –( ), Good – ( ), Satisfactory – ( ) Poor –( ) , Very poor –( )

Any other comments:

.....

Signature of Students

Feedback of Participants

Maximum participants that is more than 90% responded that the workshop was very good as far as information sharing was concerned while some 5% responded that it was good, 4% said that it was satisfactory and one percent said it was just ok.