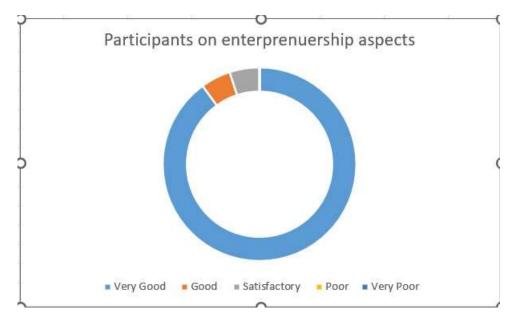

Maximum participants that is more than 85% responded that the workshop made them aware about various aspects of entrepreneurship and now they have better knowledge and information on entrepreneurship. 15% and 5% respectively responded that they felt good and satisfied about the entrepreneurship skills learnt at workshop.