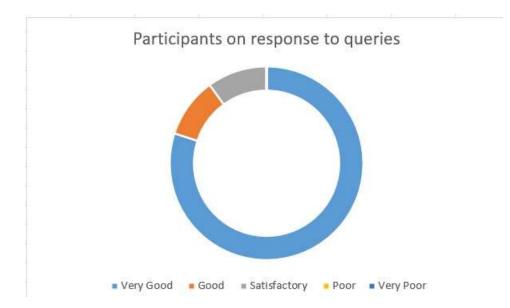

Maximum participants that is more than 80% responded that the speaker in the workshop delivered very good content. While some 10% responded that responding of speaker delivered good and informative content. 10% participants felt the content was satisfactory enough.