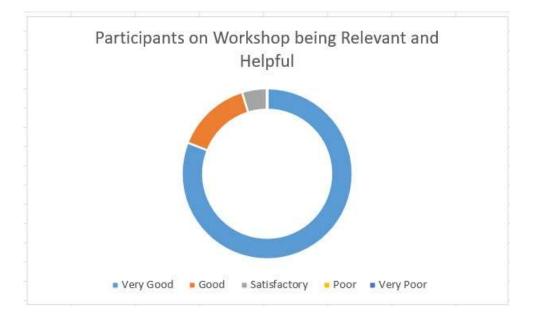

Maximum participants that is more than 90% responded that the workshop was very goods and was relevant and helpful to them from job and business perspectives. While some 10% responded that the work shop was good enough from relevancy and helpfulness perspective