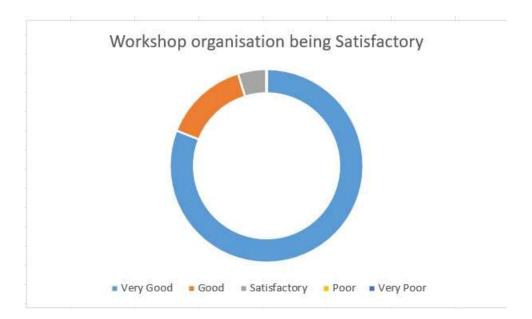

The overall grading of the course: Very good –( ), Good – ( ), Satisfactory – ( ) Poor –( ) , Very poor –( )

Any other comments:

.....

Signature of Students

Feedback of Participants

Maximum participants that is more than 90% responded that the workshop was very good as far as information sharing was concerned while some 5% responded that it was good, 4% said that it was satisfactory and one percent said it was just ok.

Maximum participants that is more than 90% responded that the the workshop was very good in satisfaction level. The participants were satisfied by the total organization of workshop. While some 10% responded that work shop was good from satisfaction point of view.