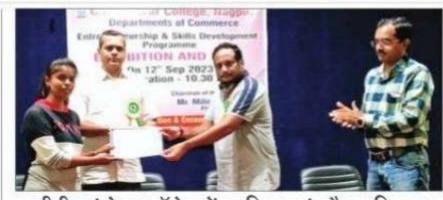

### **Press Release**

স্যাপস্থল স্যা রা রারো আজুরে জ্যোক্য তপালে। লা তথালে। পা

सीपी एवं बेरार कॉलेज में उद्यमिता एवं कौशल विकास पाठ्यक्रम के अंतर्गत कार्यक्रम आयोजित

# उद्यमिता को बढ़ावा देने वाले उपक्रम समय की मांग

नागपुर| आज देश को युवा उद्यमियों की सबसे ज्यादा जरूरत है। विधायक प्रवीण दटके ने विचार व्यक्त करते हुए कहा कि उद्यमिता को बढ़ावा देने वाले उपक्रम समय की मांग हैं। उद्यमिता एवं कौशल विकास पाठ्यक्रम के तहत हाल ही में सीपी एंड बेरार कॉलेज में छात्रों के लिए विभिन्न कौशल आधारित पाठ्यक्रमों का आयोजन किया गया।

विद्यार्थियों द्वारा बनाई गई इन सभी वस्तुओं की प्रदर्शनी एवं बिक्री का आयोजन किया गया। प्रदर्शनी का उद्घाटन प्रवीण दटके ने किया। कार्यक्रम की अध्यक्षता कॉलेज प्राचार्य डॉ. मिलिंद बाराहाते ने की। इस अवसर पर प्राचार्य डॉ. बाराहाते ने कहा कि महाविद्यालय सदैव अभिनव उपक्रम क्रियान्वित करता है तथा विद्यार्थियों के लिए विभिन्न योजनाएं बनाता है। कौशल आधारित पाठ्यक्रम में मोती के आभूषण बनाने, कृत्रिम आभूषण बनाने, मिट्टी की गणेश मूर्तियां बनाने, फिनाइल, बर्तन धोने वाले तरल पदार्थ, टॉयलेट क्लीनर और वाशिंग पाउडर बनाने का प्रशिक्षण दिया गया। प्रवीण दटके द्वारा विद्यार्थियों को प्रमाण पत्र दिये गये। इस उपक्रम में 50 छात्रों ने भाग लिया और पाठ्यक्रम का आयोजन डॉ. मेधा कानेटकर द्वारा किया गया। डॉ. स्वाति कागाभट्ट, डॉ. नलिनी लाम्बट और डॉ. देवयानी आप्टे ने इस पहल का समर्थन किया।