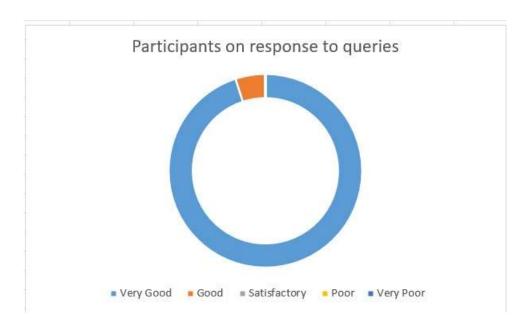

Maximum participants that is more than 95% responded that the speaker in the workshop was very good as far as responding to the queries of participants was concerned while some 5% responded that responding of speaker to the questions was good enough.