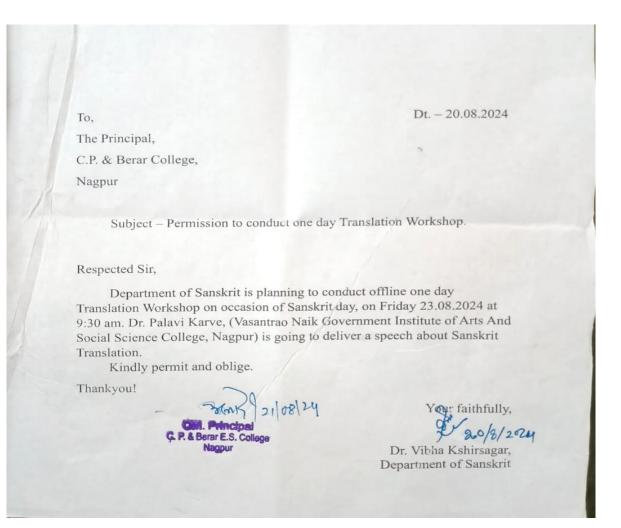

### **Invitation Letter**

To, Dr. Pallavi Karve, Vasantrao Naik Government Institute of Arts and Social Science College, Nagpur

Subject - Invitation Letter.

Respected Madam,

Department of Sanskrit purpose to organize one day Translation Workshop on 23.08.2024 at 9:30 am in our college.

We wish to invite you to deliver information about translation work present in Sanskrit Literature. Kindly accept the invitation and oblige.

Thankyou!

Your faithfully,

Dr. Vibha Kshirsagar Department of Sanskrit