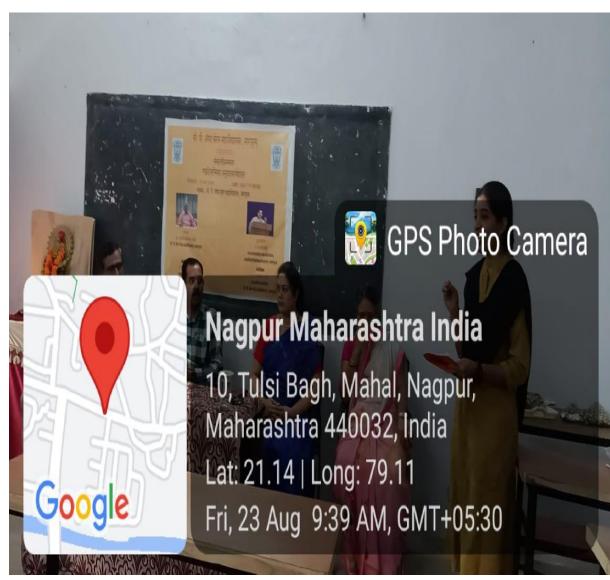

## News 28.08.2024 Maharashtra Times

Photos

Google

👩 GPS Photo Camera

Nagpur Maharashtra India

10, Tulsi Bagh, Mahal, Nagpur, Maharashtra 440032, India Lat: 21.14 | Long: 79.11 Fri, 23 Aug 9:44 AM, GMT+05:30