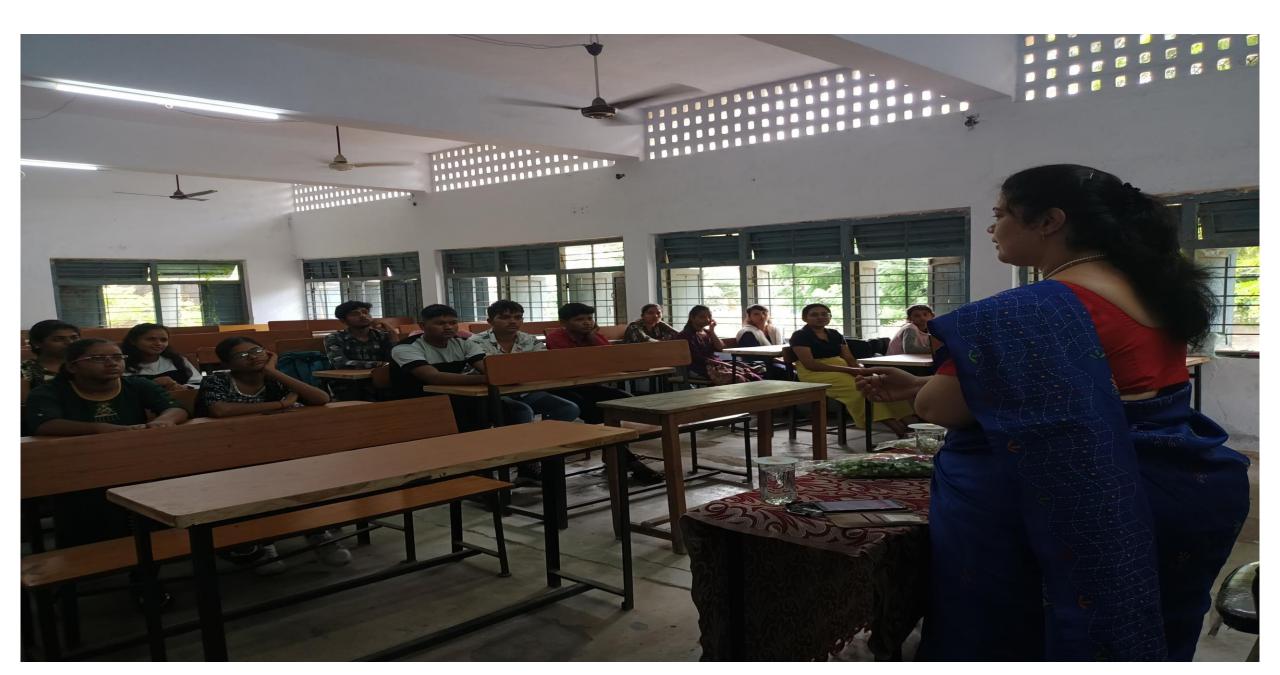

C. P. & Berar Education Society's College, Nagpur DEPARTMENT OF SANSKRIT Activities – 2024-2025 Translation Workshop 23-08-2024

- Department of Sanskrit organized Translation Workshop Programe on 23-08-2024 in our college at 9:30 am. Dr. Pallavi Karve delivered precious speech about the Translation Work present in Sanskrit Literature.
- Objectives –
- To tell the importance of Translation in our society.
- To tell students about Types of Translation with examples.
- To tell students about recruitment source present in this particular field.