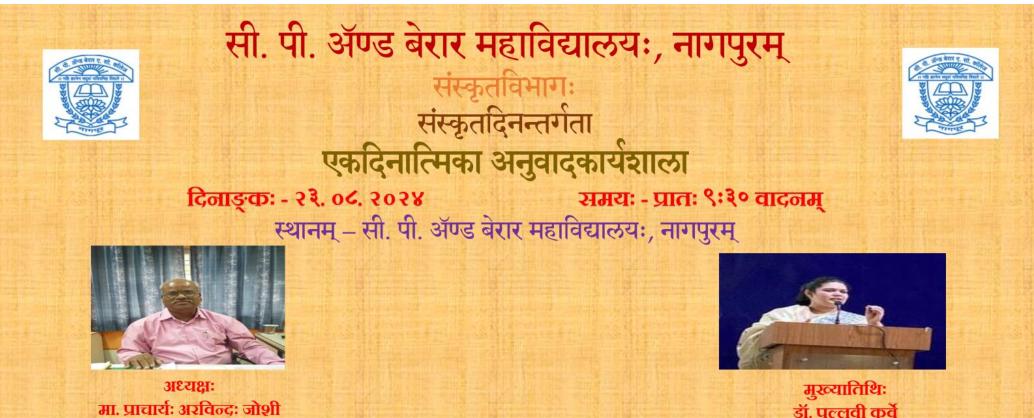

### Banner

मा. प्राचायः अरावन्दः आशा सी. पी. ॲण्ड बेरार महाविद्यालयः, नागपुरम्

मार्गदर्शिका डॉ. विभा क्षीरसागर संस्कृतविभागाध्यक्षा सी. पी. ॲण्ड बेरार महाविद्यालयः, नागपुरम् मुख्यातिथिः डॉ. पल्लवी कर्वे वसन्तरावनाईक-शासकीयकला-सामाजिकविज्ञानमहाविद्यालयः, नागपुरम्

संयोजिका कु. स्वाती ईश्वर लोडे अंशकालिकप्राध्यापिका सी. पी. ॲण्ड बेरार महाविद्यालयः, नागपुरम्