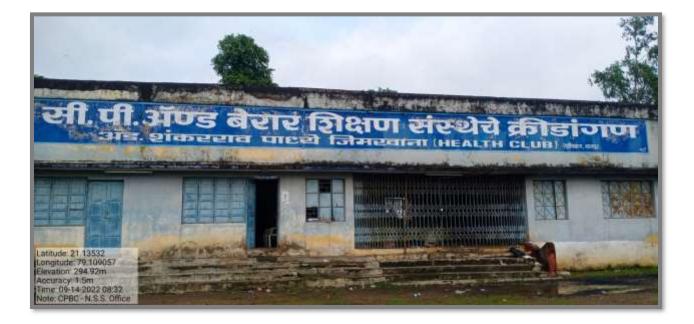

| 01             | 30 x 30            |
| 4.         | Sports Department        | 02             | 4 x 4.3<br>30 x 15 |
| 5.         | 400 Meters Running Track | 01             |                    |
| 6.         | Handball Court           | 01             | 40 x 20 mtrs       |
| 7.         | Volleyball Court         | 01             | 18 x 9             |
| 8.         | Kabaddi Court            | 02             | 13 x 9 mtrs        |
| 9.         | Recreation Hall          | 02             | 30 x 20            |
| 10.        | Boxing Ring              | 01             | 25 x 25            |

Infrastructure YouTube Link - <u>https://youtu.be/0iTrL56dKwc</u>

#### Handball Court



# Kabaddi Court



#### 400 Meters Athletics Running Track



# Gymnasium



Back to Page

### Yoga Hall



**Recreation Hall** 





# **Multipurpose Hall**

# **Boxing Ring**



#### **CRITERIA VI :INFRASTUCTURE AND LEARNING RESOURCES**

Offi. Principel C. P. & Berar E.S. College Nagpur



Dr. Vinod Dongarwar IQAC Co-ordinator C.P. & Berar Education Society's College, Nagpur