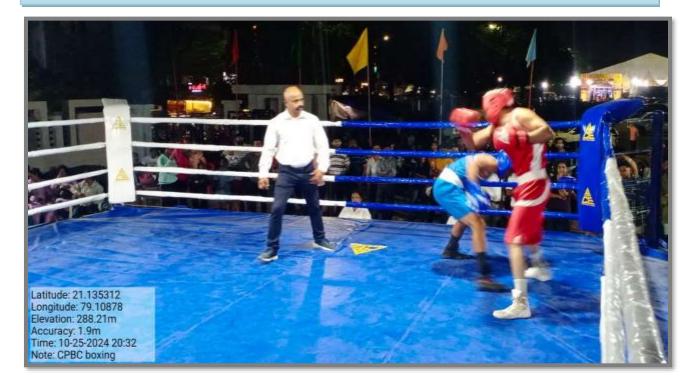

ent        | 02             | 4 x 4.3<br>30 x 15 |
| 5.         | 400 Meters Running Track | 01             |                    |
| 6.         | Handball Court           | 01             | 40 x 20 mtrs       |
| 7.         | Volleyball Court         | 01             | 18 x 9             |
| 8.         | Kabaddi Court            | 02             | 13 x 9 mtrs        |
| 9.         | Recreation Hall          | 02             | 30 x 20            |
| 10.        | Boxing Ring              | 01             | 25 x 25            |

Infrastructure YouTube Link - <u>https://youtu.be/0iTrL56dKwc</u>

#### Handball Court



# Kabaddi Court



#### 400 Meters Athletics Running Track



# Gymnasium



Back to Page

### Yoga Hall



**Recreation Hall** 





# **Multipurpose Hall**

# **Boxing Ring**



#### **CRITERIA VI :INFRASTUCTURE AND LEARNING RESOURCES**

Offi. Principel C. P. & Berar E.S. College Nagpur



Dr. Vinod Dongarwar IQAC Co-ordinator C.P. & Berar Education Society's College, Nagpur