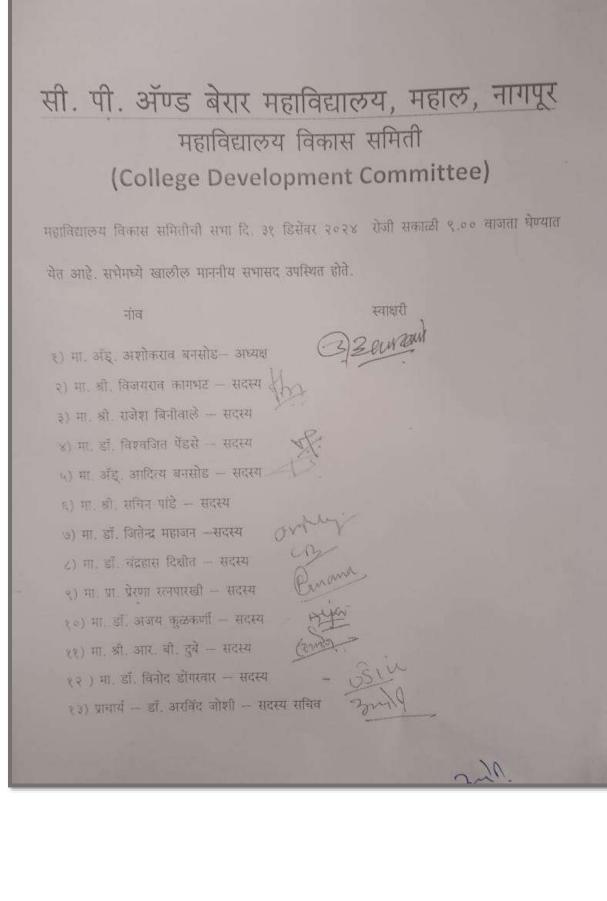

३-अ) शौधणिक सत्र २०२४-२०२५ च्या महाविद्यालयाच्या अंदाजपत्रकास मंजुरी देणे. (Annex-2)

ब) शौधणिक सत्र २०२४-२०२५ च्या एम.बी.ए. विभागाच्या अंदाजपत्रकास मंजुरी देणे. (Annex-3)

विषय क्र. ४- NAAC/AQAR समितीचा अहवाल मान्यतेसाठी सादर (Annex-4)

विषय क्र. ५- आर्थिक वर्ष २०२४-२०२५ सांठी अंतर्गत लेखा परिक्षक नियुक्ती करण्याबाबत. वित्तीय नियमावली मंजुरी देण्याबाबत. (Annex-5)

विषय क्र. ०६ — श्री. हेमंत येळमे, शिपाई महाविद्यालयामध्ये बिन पगारी रजेवर असल्यामुळे त्यांचे वेतन बंद करण्यात आलेले आहे त्याबाबत माहिती सादर करणे व निर्णय घेणे. (Annex-6)

विषय क. ०७ — डॉ. अंजली पाटील, प्राध्यापक यांनी स्वेच्छा निवृत्ती करिता अर्ज दि. ३०/११/२०२३ रोजी सादर केलेला होता त्यामुळे त्यांना दि. २८/०२/२०२४ रोजी सेवामुक्त करण्यात आले. डॉ. अंजली पाटील, प्राध्यापक यांच्या स्वेच्छा निवृत्तीला कृत्तात्तर मंजुरी घेण्याबाबत.



**Action Taken Report** 



महाविद्यालय विकास समिती (College Development Committee) Action Taken Report

विषय क्र. २ — अंकेक्षण अहवालास मंजुरी देण्यासंदर्भांत — महाविद्यालयातील प्राष्ट्र्यापक डॉ. चंद्रहास दिश्चीत यांनी श्री. आ. बी. दुबे, ग्रंथालय लिपीक व श्री. ए. टी. राहाटे, अधिक्षक यांना लेखी अभिप्राय मागितला त्यानुसार त्यांनी लेखी अभिप्राय सादर केलेला आहे. अभिप्राय सभेपुढे सादर करित आहे.

विषय क्र. ५— आर्थिक वर्ष २०२४—२०२५ साठी अंतर्गत लेखा परिक्षक नियुक्ती करण्यावावत. वित्तीय नियमावली मंजुरी देण्याबायत — लेखापरीक्षक नियुक्ती करण्याचे अधिकारी संस्थेतील मा. अध्यक्ष व सचिव यांना देण्यात आलेले आहेत. त्यानुसार मा. अध्यक्ष/सचिवाद्वारे अंतर्गत लेखा परिक्षकांची नियुक्ती करण्यात येईल. श्री. आशिष जैन यांची नियुक्ती करण्यात आली आहे.

विषय क. ०६ – श्री. हेमंत येळमे, शिपाई महाविद्यालयामध्ये बिन पग