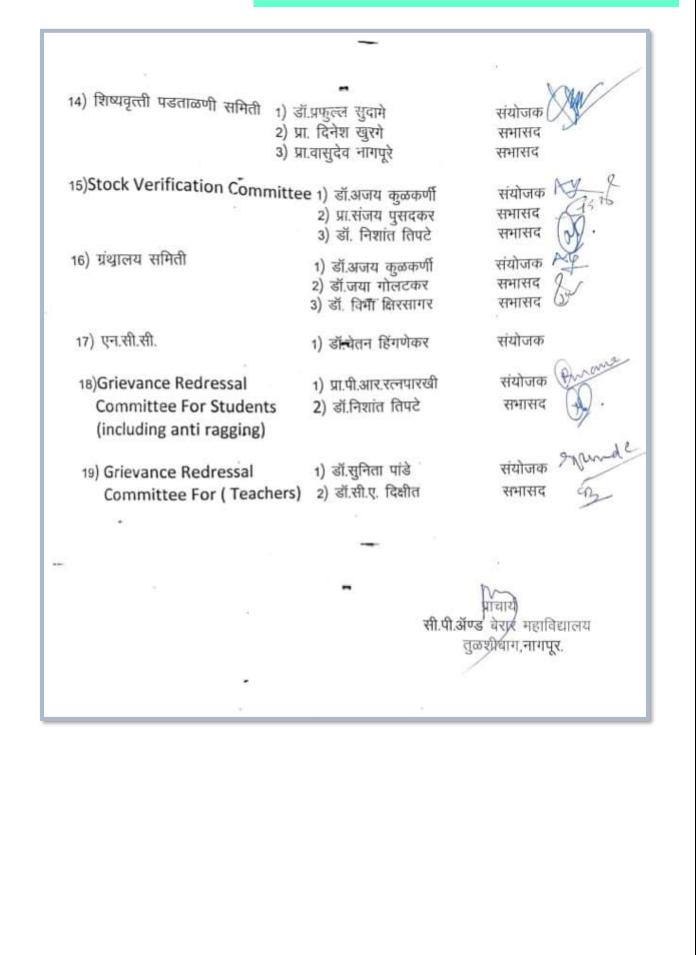

# ORGANOGRAM

The college has a well-defined method of functioning that is visualized on an Organogram. This Organogram is displayed prominently in the office of the Principal. The hierarchy flows from the management to the Principal, who, in consultation with the IQAC, looks after the everything from policy matters to the day to day running of the institution.