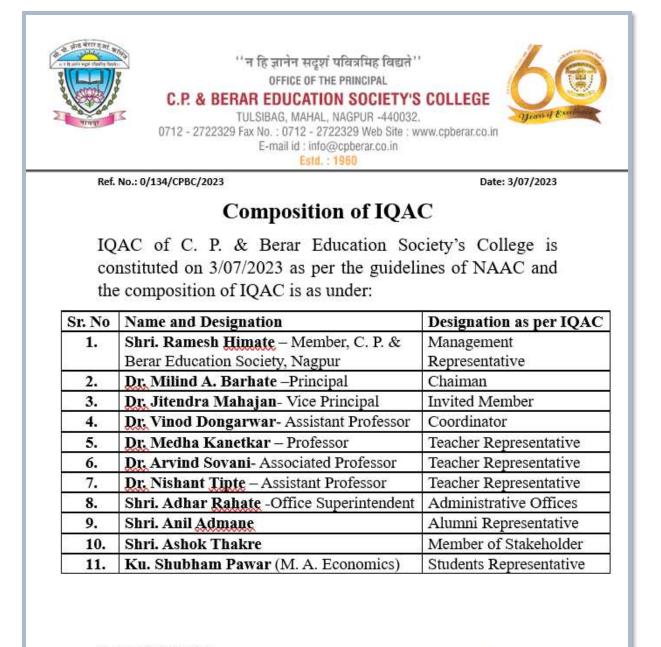

ible for preparing and implementing a blueprint for the working of the institution every year and reviews its policies every five years after an assessment cycle, thus endeavoring to stay in tune with the times.

- It defines the short-term and long-term objectives of the institution.
- It creates a benchmark for quality-enhancement measures.
- It devises a work plan to achieve objectives.
- It monitors and coordinates the execution.

The IQAC functions with the belief that excellence and quality are not one-time goals but continuous processes. To this end, the IQAC meets on a regular basis. New programs, up gradation of infrastructure and increasing the effective functioning of all systems are some of the major concerns of the IQAC.

# Formation of Internal Quality Assurance Cell (IQAC)



Date: 3 /07/2023



C.P. and Berar E.S. College Tulsibag, Negpur.

Link of Minutes of IQAC Meeting:-

The IQAC holds regular meetings to chart out the blueprint for the conduct of the college. Plans are made, and execution is monitored. The IQAC also holds itself accountable by submitting an Action Taken Report every year.

1. 26 July 2022 : Minutes of Meetings : <u>https://cpberar.co.in/wp-content/uploads/2023/12/IQAC-Meeting-26-july-2022.pdf</u>

2. 14 February 2023 : Minutes of Meetings: <u>https://cpberar.co.in/wp-content/uploads/2023/12/IQAC-Meeting-14-Feb.-2023.pdf</u>

# Staff Council

The institution has a staff council that constitutes of all regular teaching staff in employment in any academic year. It holds regular annual meetings in order to address any and all issues pertain