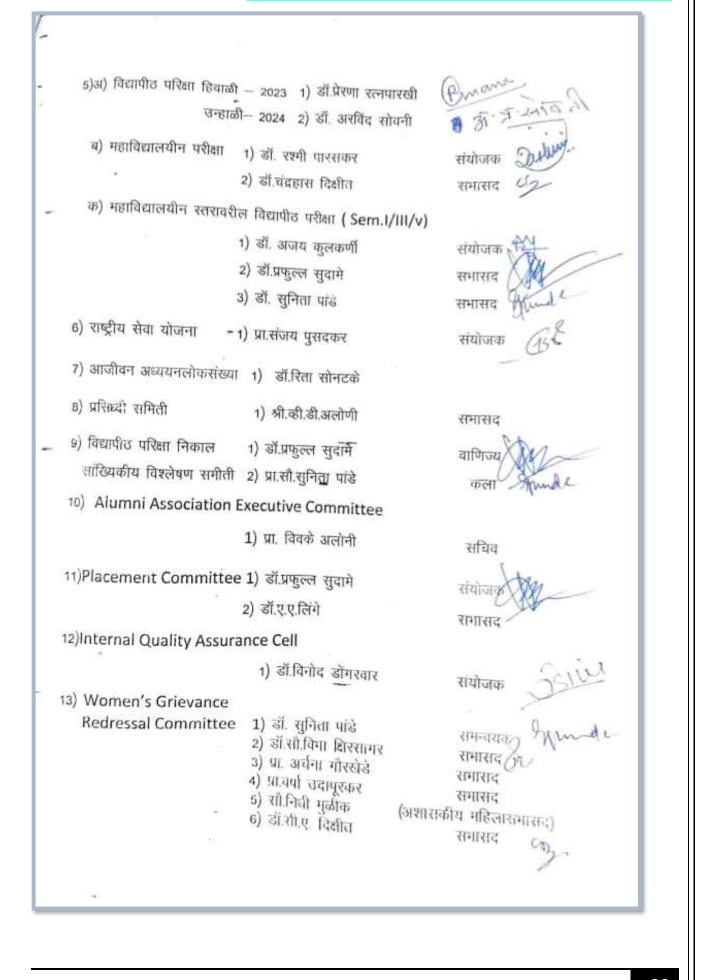

# ORGANOGRAM

The college has a well-defined method of functioning that is visualized on an Organogram. This Organogram is displayed prominently in the office of the Principal. The hierarchy flows from the management to the Principal, who, in consultation with the IQAC, looks after the everything from policy matters to the day to day running of the institution.