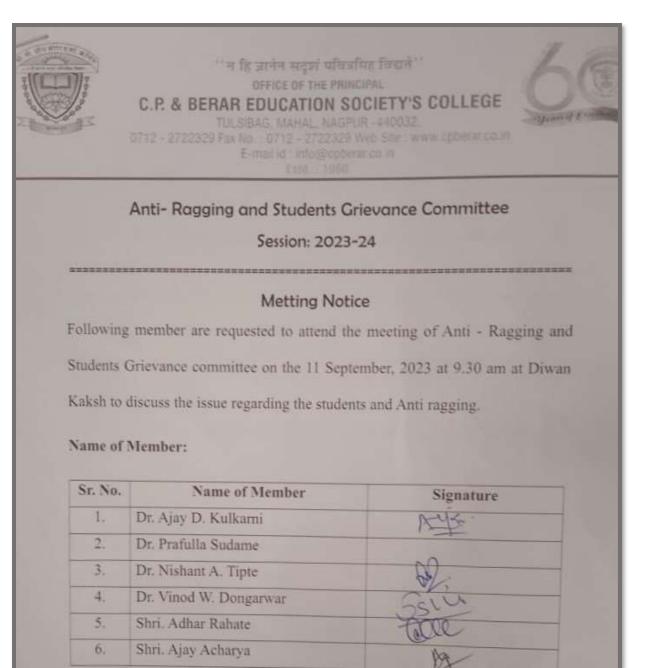

B.COM. SEM III & IV SEC A: Sachin Borkar (Mob No 9763169043) B.COM. SEM III & IV: Pooja Rokde (Mob No 9158546191)

#### OFFICE BEARERS:

PRESIDENT: Pooja Rokde

SECRETARY: Sumayya Sheikh

ELECTION OFFICER)

DR. MILI 4RH (PRINCIF

6.1 - Institutional Vision and Leadership 30

# ANTI RAGGING AND STUDENTS' GRIEVANCE COMMITTEE

The institution is serious about the well being of its students and has a strong multi member committee to look into matters of grievance. The institution also recognises that ragging is a serious offence and takes appropriate steps through its Anti Ragging and Students' Grievance Committee to make students aware of the repercussions. It is vigilant and proactive, holding regular meetings and taking necessary actions.

### **First Metting Notice (11 September 2023)**



Date : 11 September, 2023

Prof. C.A. Dixit Co-ordinator Anti Ragging and Students Grievance Committee

### **Minutes of Meeting**



# Anti- Ragging and Students Grievance Committee

Session: 2023-24

# Minutes of Meeting

Anti-Ragging and Students Grievance Committee meeting was held on 11 September, 2023 at 9.30 am in the Diwan Kaksh. All member were presented the meeting.

1. It is decided to display the notice and banner regarding Anti-Raging students grievance.

2. It is decided to spread awareness about Anti-Raging. Its regularly taken activity.

3. It is decided that to put the matter of of unhygienic washroom used by students community by arranging the meeting with principal sir.

Meeting ended with vote of thanks.

Date :11 September, 2023

Prof. C.A. Dixit Co-ordinator Anti Ra