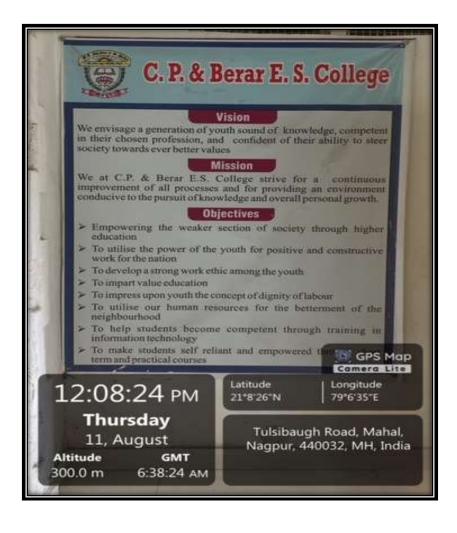

## Vision:

We envisage a generation of youth sounds of knowledge, competent in their chosen profession, and confident of their ability to steer society towards ever better values.

# Mission Statement:

We at C.P. & Berar E.S. College strive for a continuous improvement of all processes and for providing an environment conducive to the pursuit of knowledge and overall personal growth. We aim at grooming future citizens with good employability skills and sound values that knit the fabric of society.

### Objectives:

- Empowering the weaker section of society through higher education
- To utilise the power of the youth for positive and constructive work for the nation
- To develop a strong work ethic among the youth
- To impart value education
- To impress upon youth the concept of dignity of labour
- To utilise our human resources for the betterment of the neighbourhood
- To help students become competent through training in information technology
- To make students self-reliant and empowered through short term and practical courses

A banner detailing the Vision and Mission Statements of the institution as well as the Objectives of the institution is displayed prominently at the entrance of the Principal's chamber.