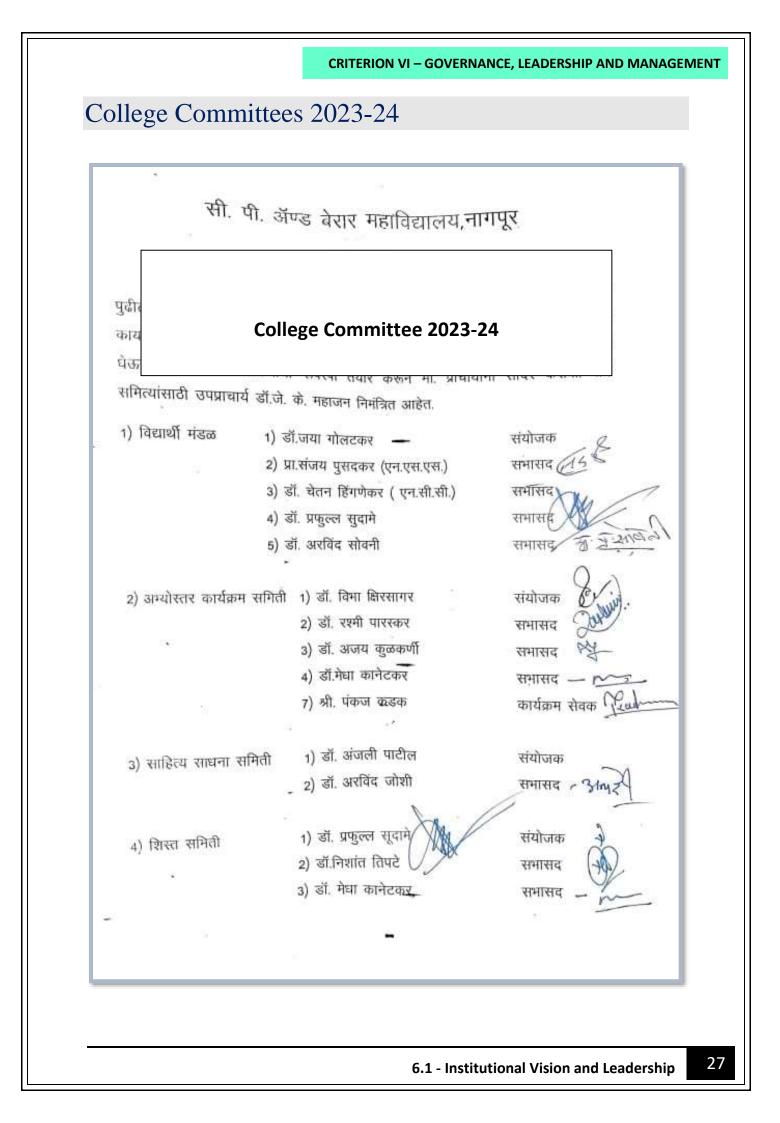

# ORGANOGRAM

The college has a well-defined method of functioning that is visualized on an Organogram. This Organogram is displayed prominently in the office of the Principal. The hierarchy flows from the management to the Principal, who, in consultation with the IQAC, looks after the everything from policy matters to the day to day running of the institution.