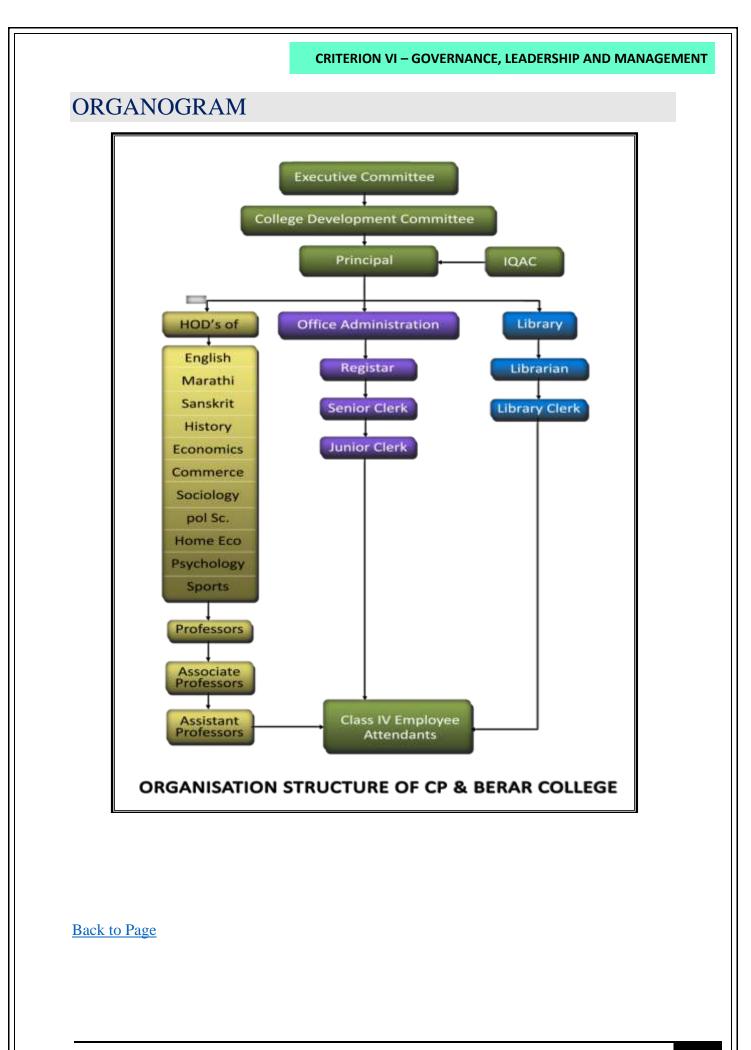

# ORGANOGRAM

The college has a well-defined method of functioning that is visualized on an Organogram. This Organogram is displayed prominently in the office of the Principal. The hierarchy flows from the management to the Principal, who, in consultation with the IQAC, looks after the everything from policy matters to the day to day running of the institution.