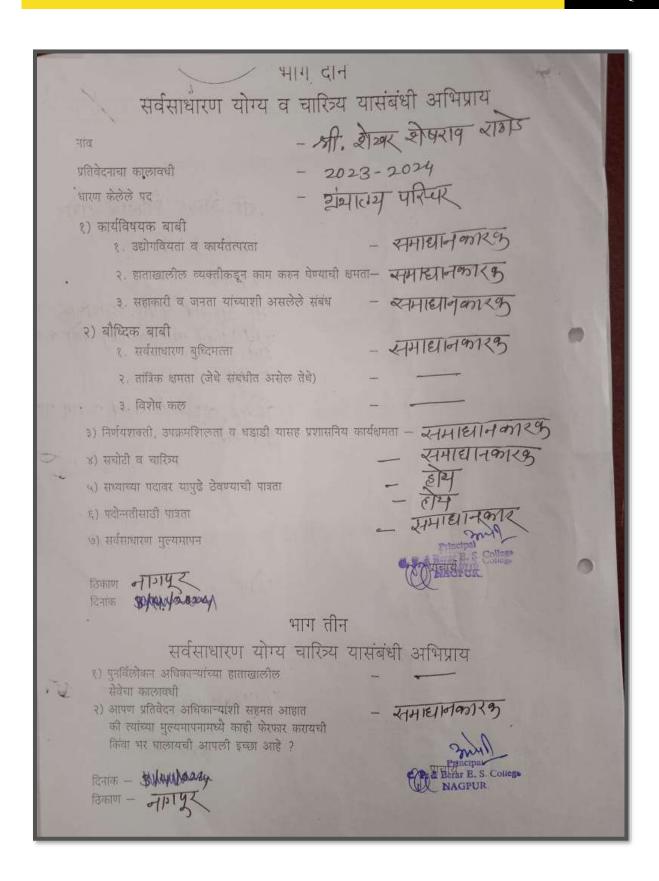

## 6.3.5 institution Performance Appraisal System for Teaching and Non Teaching

## PERFORMANCE APPRAISAL OF TEACHING STAFF

Every year, the college staff is given the University **performance appraisal form** to fill on the last day of the academic session. The form includes information on various heads like regularity of classes taken, evaluation/paper setting work, conduct of staff member, number of publications, co and extra curricular activities, etc. This is verified and endorsed by both the head of the concerned department as well as the Principal.