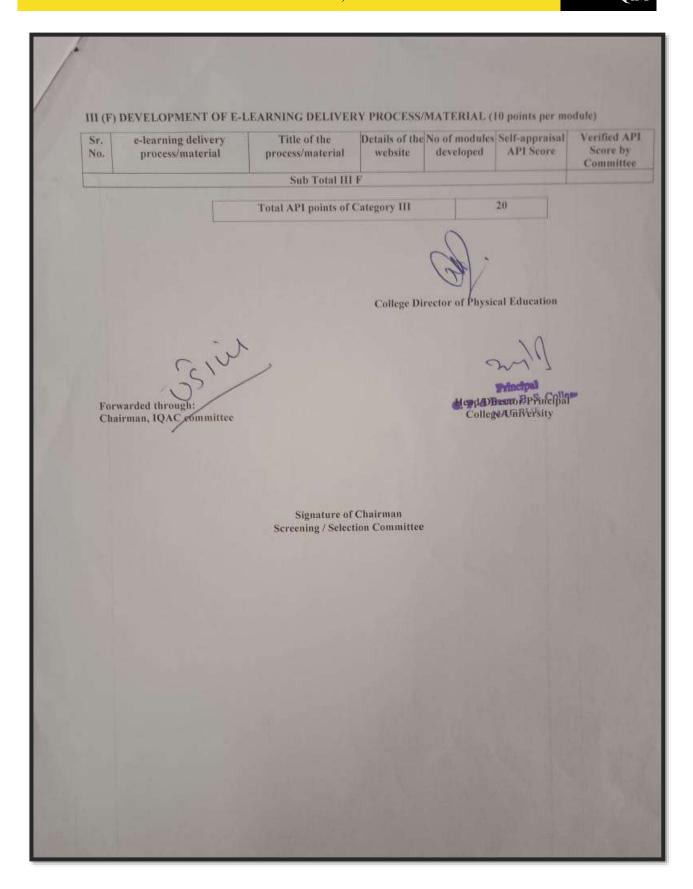

#### CATEGORY-III: RESEARCH AND ACADEMIC CONTRIBUTIONS Since the self-assessment score is based on verifiable records, all necessary evidences must be provided at the time of scrutiny) III A) RESEARCH PAPERS PUBLISHED: ) Refereed Journals as notified by UGC\* (25 points per publication) Verified API Self-No of No of First / Whether Impact itle of the paper with Journal name # Score by appraisal other Principal/ with ISBN/ISSN No Journal is Factor, page Nos. API Score \* Committee \* corresponding authors notified by if any authors/ UGC?# supervisor/ mentors Sub Total III A (a): (b) Other reputed Journals as notified by UGC # (10 points per publication) Verified API Self-Title of the paper with page Nos. | Journal name# with | Whether | No of First / No of Score by appraisal other Principal/ Journal ISBN/ISSN No Committee\* API Score\* authors corresponding is notified authors/ supervisor/me by UGC?# ntors 10 01 Author Yes Sansodhak "Comparative Study on Care UGC Psychological Variables among Inter University & Listed Journal ISSN No Inter Collegiate Level 2394-5990 Handball Players" December 2023 Pg No. 9-14 10 01 Author Annals of the Yes Role of Artificial Bhandarkar Intelligence in Sports Orientation Page No 7-10 Research Institute Published in Vol. CV, Issue-2, February 2024 ISSN 0378-1143 Sub Total III A (b): 20

III (D) RESEARCH GUIDANCE: (Ph. D. degree awarded per candidate 15, Ph. D. thesis submitted per candidate 10 and M. Phil. Degree awarded 05 per candidate)

| Sr. No. | Ph. D / M. Phil. | Degree awarded / Thesis<br>submitted | Guide/ co-guide | Self-appraisal API<br>Score | Verified API Score by<br>Committee |
|---------|------------------|--------------------------------------|-----------------|-----------------------------|------------------------------------|
|         |                  | Sub Total III I                      |                 |                             |                                    |

#### III (E) FELLOWSHIPS, AWARDS AND INVITED LECTURES DELIVERED IN CONFERENCES / SEMINARS

 15 points per award International award/fellowship from Govt. or recognized International Sports bodies or organization; 10 points per National award/Fellowship; 05 points per state or University

(ii) Invited Lectures/paper presented in Conferences/Seminars; Points per lecture: International 07, National 05, State/University 03, Points per paper presentation: International 05, National 03, State/University 02, (The score under this sub-category API points shall be restricted to 20% of the minimum fixed for Category III for any assessment period)