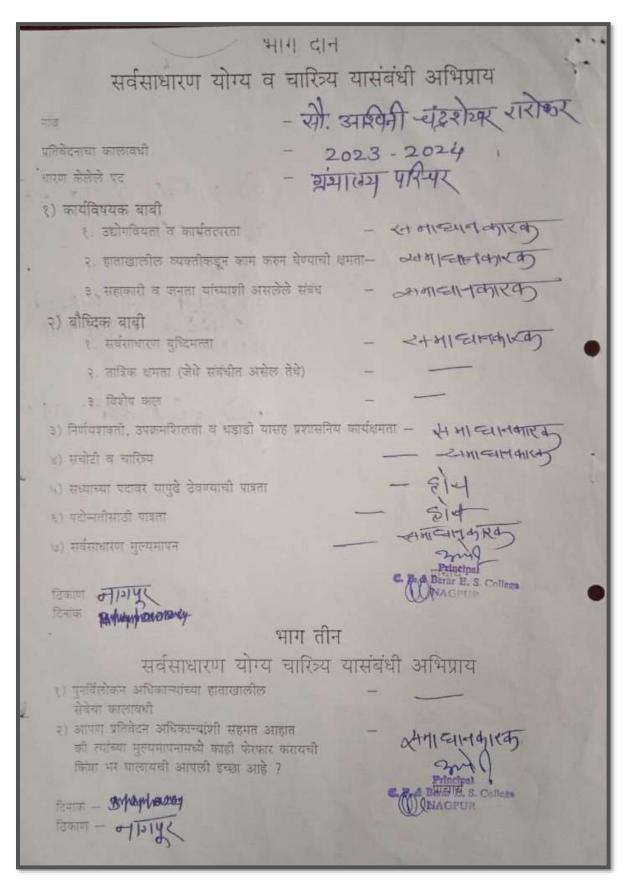

|

## **Appraisal of Teaching Staff** (Based on Student Feedback):

In addition to the appraisal form all teachers have to fill at the end of the session, student feedback is also critical for teacher appraisal. When the student feedback is taken and analysed, respective teachers are made aware of the feedback received by them and given suggestions accordingly.

#### **Appraisal of Non Teaching Staff Sample (2023-24)**

The Non Teaching staff also undergoes an appraisal of their yearly work. This appraisal is done by the Principal.

Sample 1: Ashwini Rarokar





Sample 2: Shekhar Sheshrao Rathod





Sample 3: Archana Lokesh Jadhav



| भाग दान                                                                                                                                                                                        |
|------------------------------------------------------------------------------------------------------------------------------------------------------------------------------------------------|
| सर्वसाधारण योग्य व चारित्र्य यासंबंधी अभिप्राय                                                                                                                                                 |
| नाव - स्मा अर्चना लाहेरा जाधव