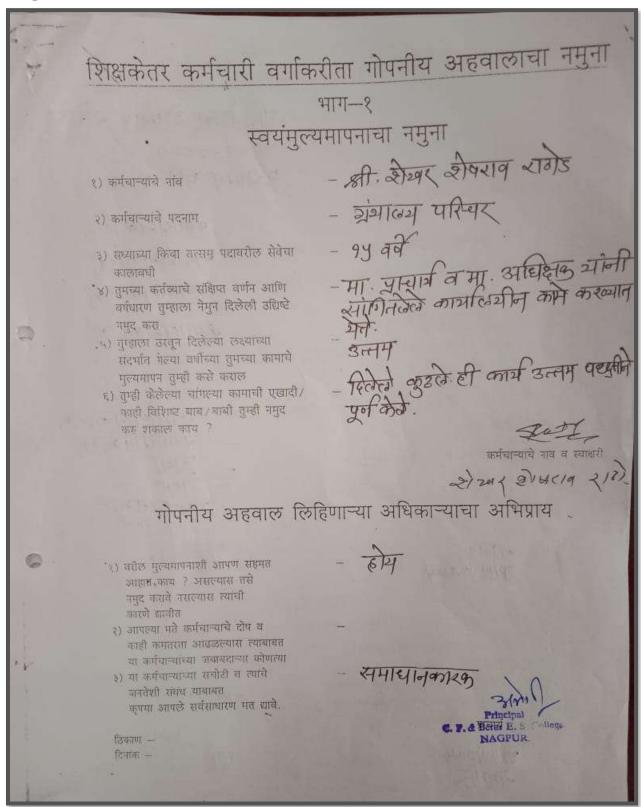

## 6.3.5 institution Performance Appraisal System for Teaching and Non Teaching

## PERFORMANCE APPRAISAL OF TEACHING STAFF

Every year, the college staff is given the University **performance appraisal form** to fill on the last day of the academic session. The form includes information on various heads like regularity of classes taken, evaluation/paper setting work, conduct of staff member, number of publications, co and extra curricular activities, etc. This is verified and endorsed by both the head of the concerned department as well as the Principal.