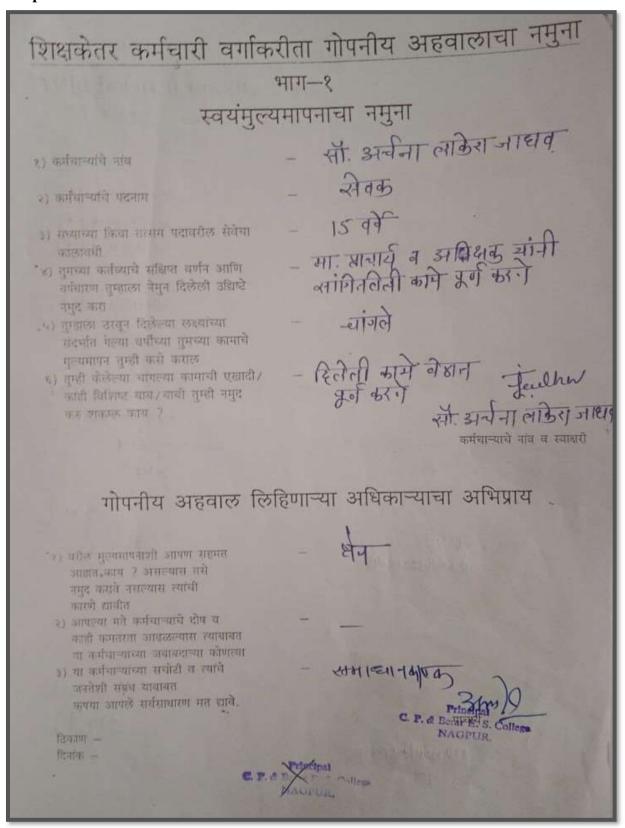

## 6.3.5 institution Performance Appraisal System for Teaching and Non Teaching

## PERFORMANCE APPRAISAL OF TEACHING STAFF

Every year, the college staff is given the University **performance appraisal form** to fill on the last day of the academic session. The form includes information on various heads like regularity of classes taken, evaluation/paper setting work, conduct of staff member, number of publications, co and extra curricular activities, etc. This is verified and endorsed by both the head of the concerned department as well as the Principal.