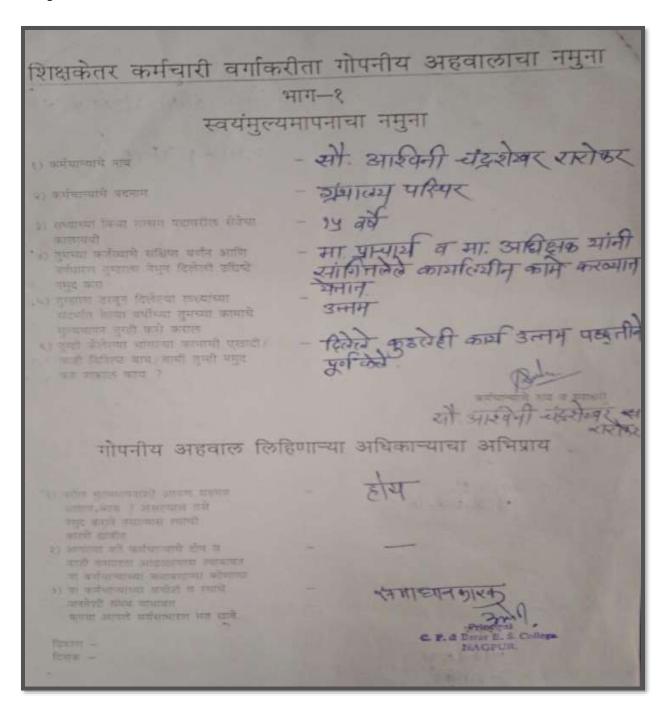

|

## **Appraisal of Teaching Staff** (Based on Student Feedback):

In addition to the appraisal form all teachers have to fill at the end of the session, student feedback is also critical for teacher appraisal. When the student feedback is taken and analysed, respective teachers are made aware of the feedback received by them and given suggestions accordingly.

#### **Appraisal of Non Teaching Staff Sample (2023-24)**

The Non Teaching staff also undergoes an appraisal of their yearly work. This appraisal is done by the Principal.

Sample 1: Ashwini Rarokar





Sample 2: Shekhar Sheshrao Rathod





Sample 3: Archana Lokesh Jadhav



| भाग दान                                                                                                                                                                                        |
|------------------------------------------------------------------------------------------------------------------------------------------------------------------------------------------------|
| सर्वसाधारण योग्य व चारित्र्य यासंबंधी अभिप्राय                                                                                                                                                 |
| नाव - स्मा अर्चना लाहेरा जाधव