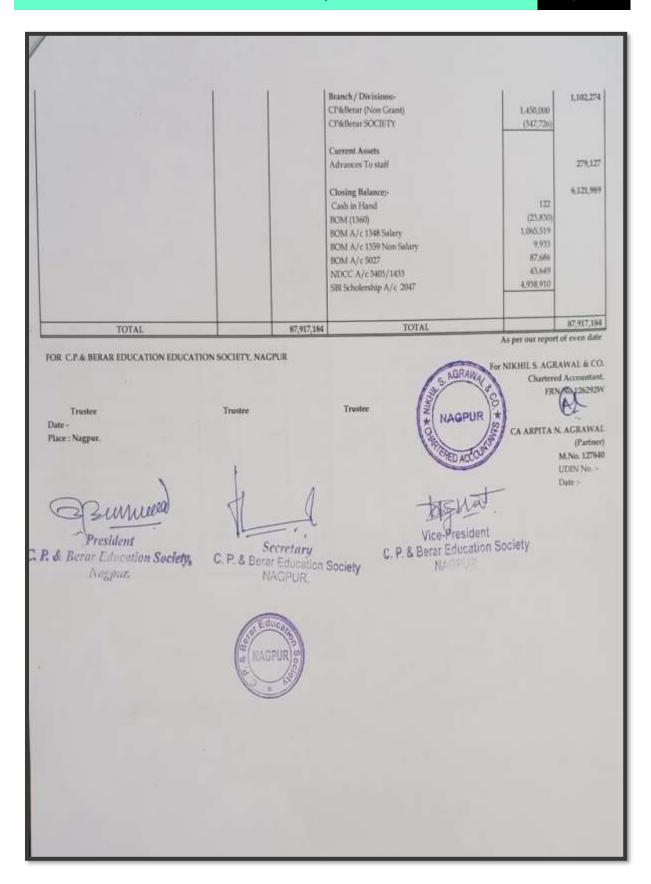

### Budget, Sources of Income and Allocation of Resources

The College Development Committee is responsible for preparing the annual budget for the institution.

The policy for allocation is that when a grant is received for a specific purpose, it is spent on that purpose only. In case of fees received from students, the allocation goes as per the annual budget decided by the College Development Committee. Suggestions are invited from departments on what they need in terms of books or equipment or infrastructure. These are then discussed in the meeting of the CDC and the yearly budget is approved accordingly. In case of exigency, the Principal takes a decision regarding expenditure under his prerogative.