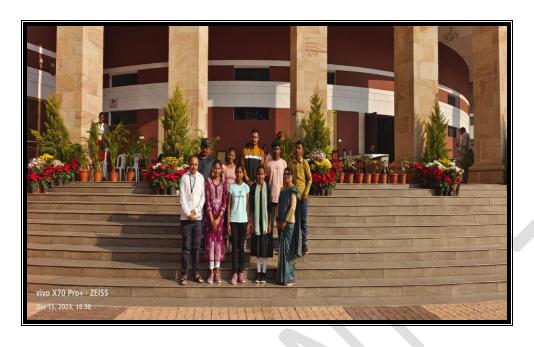

# **PHOTOGHAPHS**

### **Brief Report**

C.P. & Berar college Nagpur on behalf of the department of political science obtained prior permission to attend the current station of the Legislature on 15, December 2023 to introduce the student to the subject of political science, almost 24 students were able to sit in the gallery of the legislative. Assembly from 2 to 3 PM on 22 December and observed the parliamentary proceeding, and also observe the proceeding of legislative council from 3 to 4 PM. The Principle of the college honourable, Mr. Barhate encouraged the students in this endeavour. the HoD of political science department. Proff. Sanjay Pusadkar, Dr. Sudame Mrs. Preeti Meshram, and Dr. Ninave guide the student throughout his academic education tour.