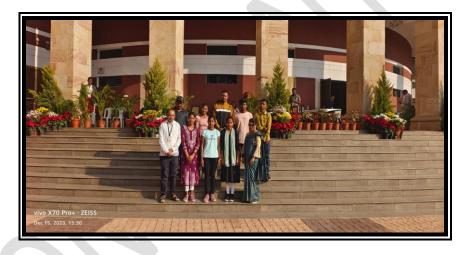

| ₹+\$          | शुक्रवार<br>दि.१५ डिसेंबर, २०२३<br>वेळ :<br>दुपारी ४.०० ते ५.०० | शुक्रवार<br>दि.१५ डिसेंबर, २०२३<br>वेळ :<br>दुपारी ५.०० ते ६.०० |
| रम्.जी.आर्ट ॲन्ड सायन्स लाटे<br>रन.पी.कॉमर्स कॉलेज,आरमोरी,<br>ज.गडचिरोली | ₹७+२          | शुक्रवार<br>दि.१५ डिसँबर, २०२३<br>वेळ :<br>दुपारी ४,०० ते ५.००  | शुक्रवार<br>दि.१५ डिसँबर, २०२३<br>वेळ :<br>दुपारी ५.०० ते ६.००  |

विधान भवन, नागपूर येथे प्रवेशासाठी सोबत आधारकार्ड किंवा ओळखपत्र असणे आवश्यक आहे. तसेच, सभागृहाच्या कामकाजानुसार उक्त दिनांक व वेळेत बदल करण्याचे अधिकार मा.सचिव-१ (कार्यभार), महाराष्ट्र विधानमंडळ सचिवालय यांनी राखून ठेवले आहेत, याची कृपया नोंद घ्यावी.

आपला,

( विजय कोमटवार) अवर सचिव, महाराष्ट्र बिधानमंडळ सचिवालय.

याची प्रत :

मुख्य सुरक्षा अधिकारी, महाराष्ट्र विधानमंडळ सचिवालय, विधान भवन, नागपूर

# **PHOTOGHAPHS**