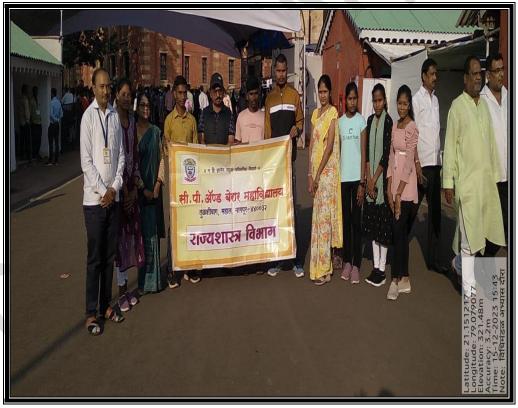

# **PHOTOGHAPHS**

### **Brief Report**

C.P. & Berar college Nagpur on behalf of the department of political science obtained prior permission to attend the current station of the Legislature on 15, December 2023 to introduce the student to the subject of political science, almost 24 students were able to sit in the gallery of the legislative. Assembly from 2 to 3 PM on 22 December and observed the parliamentary proceeding, and also observe the proceeding of legislative council from 3 to 4 PM. The Principle of the college honourable, Mr. Barhate encouraged the students in this endeavour. the HoD of political science department. Proff. Sanjay Pusadkar, Dr. Sudame Mrs. Preeti Meshram, and Dr. Ninave guide the student throughout his academic education tour.