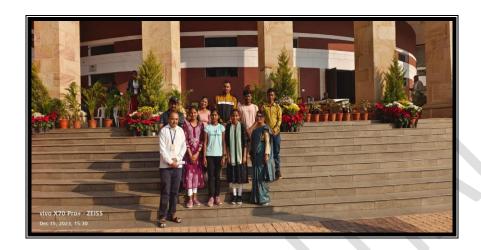

| ₹+\$          | शुक्रवार<br>दि.१५ डिसेंबर, २०२३<br>वेळ :<br>दुपारी ४.०० ते ५.०० | शुक्रवार<br>दि.१५ डिसेंबर, २०२३<br>वेळ :<br>दुपारी ५.०० ते ६.०० |
| रम्.जी.आर्ट ॲन्ड सायन्स लाटे<br>रन.पी.कॉमर्स कॉलेज,आरमोरी,<br>ज.गडचिरोली | ₹७+२          | शुक्रवार<br>दि.१५ डिसँबर, २०२३<br>वेळ :<br>दुपारी ४,०० ते ५.००  | शुक्रवार<br>दि.१५ डिसँबर, २०२३<br>वेळ :<br>दुपारी ५.०० ते ६.००  |

विधान भवन, नागपूर येथे प्रवेशासाठी सोबत आधारकार्ड किंवा ओळखपत्र असणे आवश्यक आहे. तसेच, सभागृहाच्या कामकाजानुसार उक्त दिनांक व वेळेत बदल करण्याचे अधिकार मा.सचिव-१ (कार्यभार), महाराष्ट्र विधानमंडळ सचिवालय यांनी राखून ठेवले आहेत, याची कृपया नोंद घ्यावी.

आपला,

( विजय कोमटवार) अवर सचिव, महाराष्ट्र बिधानमंडळ सचिवालय.

याची प्रत :

मुख्य सुरक्षा अधिकारी, महाराष्ट्र विधानमंडळ सचिवालय, विधान भवन, नागपूर

# **PHOTOGHAPHS**