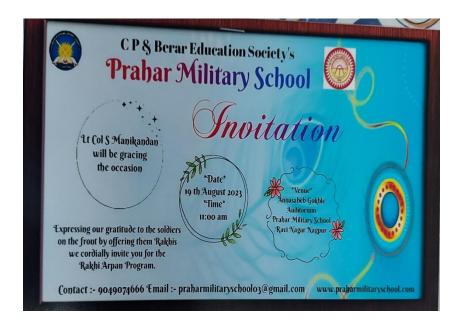

# **Programme Invitation**

#### **1.3 RAKHI ARPAN CEREMONY :**

This ceremony was organized on 19 August 2023 at 11. 00 pm, Prahar Military School, Ravinagar. The Chief Guest was Hon'ble Lt. Col. S. Manikandan (Offg Wind Commander), Hon'ble Maj. Deo President of Society, Hon'ble Shri Anil Mahajan, Secretary of Society, Hon'ble Principal Dr. M.A. Barhate also present at this function. Mrs. Prajakta Kulkarni, Principal, Prahar Military School, Ravinagar made the introductory remarks to explained the emotions behind this programme. This ceremony is organized by Prahar Military School. C.P.& Berar College presented 10,000 Rakhis to Hon'ble Lt. Col. S. Manikandan at this function. Prahar school of C.P.& Berar Education Society Ravinagar Branch and Mahal Branch, Prakash memorial Convent, Prahar Military School and renowned colleges also presented Rakhis for soldiers. This is very noteworthy & proud for the C.P.& Berar E.S. College, Nagpur.