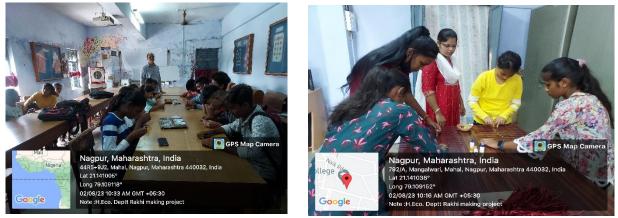

#### 1.1 WORKSHOP FOR PREPARING 'RAKHIS' :

This project is undertaken from the last thirteen years. College students from various department (Art and Commerce Faculty ) prepared 12,000 Rakhis in the month of July under the supervision of Miss P.R. Ratnaparkhi. 10,000 Rakhis were sent to the soldiers on border. This workshop was carried out from 2<sup>nd</sup> July to 17<sup>th</sup> July 2023. Certificates were distributed to the students who participated in Rakhi workshop.

## College Students Making Rakhi in Rakhi workshop

Rakhi Arpan Ceremony at Prahar Military School