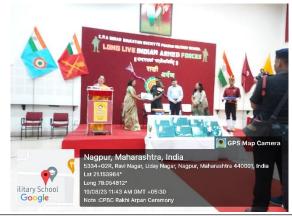

#### **1.3 RAKHI ARPAN CEREMONY :**

This ceremony was organized on 19 August 2023 at 11. 00 pm, Prahar Military School, Ravinagar. The Chief Guest was Hon'ble Lt. Col. S. Manikandan (Offg Wind Commander), Hon'ble Maj. Deo President of Society, Hon'ble Shri Anil Mahajan, Secretary of Society, Hon'ble Principal Dr. M.A. Barhate also present at this function. Mrs. Prajakta Kulkarni, Principal, Prahar Military School, Ravinagar made the introductory remarks to explained the emotions behind this programme. This ceremony is organized by Prahar Military School. C.P.& Berar College presented 10,000 Rakhis to Hon'ble Lt. Col. S. Manikandan at this function. Prahar school of C.P.& Berar Education Society Ravinagar Branch and Mahal Branch, Prakash memorial Convent, Prahar Military School and renowned colleges also presented Rakhis for soldiers. This is very noteworthy & proud for the C.P.& Berar E.S. College, Nagpur.

## College Students Making Rakhi in Rakhi workshop

Rakhi Arpan Ceremony at Prahar Military School