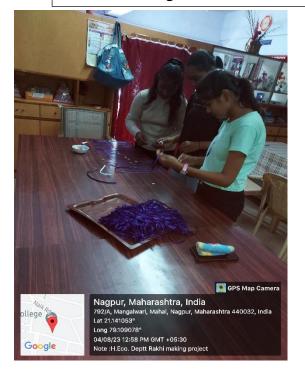

#### 1.1 WORKSHOP FOR PREPARING 'RAKHIS' :

This project is undertaken from the last thirteen years. College students from various department (Art and Commerce Faculty ) prepared 12,000 Rakhis in the month of July under the supervision of Miss P.R. Ratnaparkhi. 10,000 Rakhis were sent to the soldiers on border. This workshop was carried out from 2<sup>nd</sup> July to 17<sup>th</sup> July 2023. Certificates were distributed to the students who participated in Rakhi workshop.

## College Students Making Rakhi in Rakhi workshop

Rakhi Arpan Ceremony at Prahar Military School