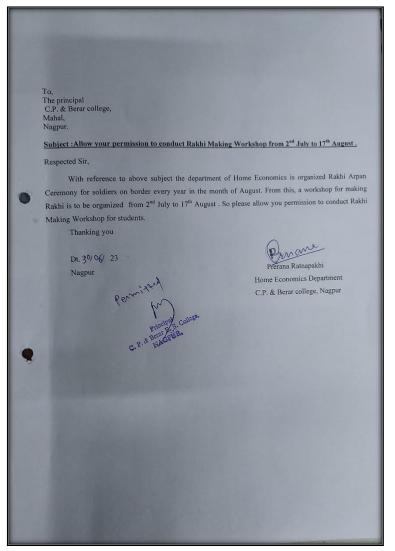

# **Permission Letter**

#### 1.1 WORKSHOP FOR PREPARING 'RAKHIS' :

This project is undertaken from the last thirteen years. College students from various department (Art and Commerce Faculty ) prepared 12,000 Rakhis in the month of July under the supervision of Miss P.R. Ratnaparkhi. 10,000 Rakhis were sent to the soldiers on border. This workshop was carried out from 2<sup>nd</sup> July to 17<sup>th</sup> July 2023. Certificates were distributed to the students who participated in Rakhi workshop.