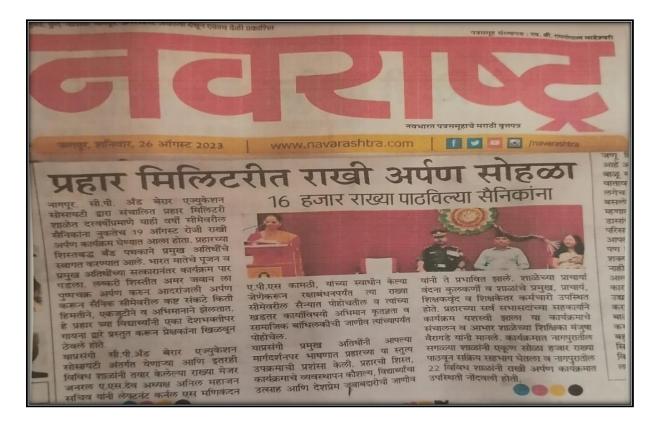

#### **1.3 RAKHI ARPAN CEREMONY :**

This ceremony was organized on 19 August 2023 at 11. 00 pm, Prahar Military School, Ravinagar. The Chief Guest was Hon'ble Lt. Col. S. Manikandan (Offg Wind Commander), Hon'ble Maj. Deo President of Society, Hon'ble Shri Anil Mahajan, Secretary of Society, Hon'ble Principal Dr. M.A. Barhate also present at this function. Mrs. Prajakta Kulkarni, Principal, Prahar Military School, Ravinagar made the introductory remarks to explained the emotions behind this programme. This ceremony is organized by Prahar Military School. C.P.& Berar College presented 10,000 Rakhis to Hon'ble Lt. Col. S. Manikandan at this function. Prahar school of C.P.& Berar Education Society Ravinagar Branch and Mahal Branch, Prakash memorial Convent, Prahar Military School and renowned colleges also presented Rakhis for soldiers. This is very noteworthy & proud for the C.P.& Berar E.S. College, Nagpur.