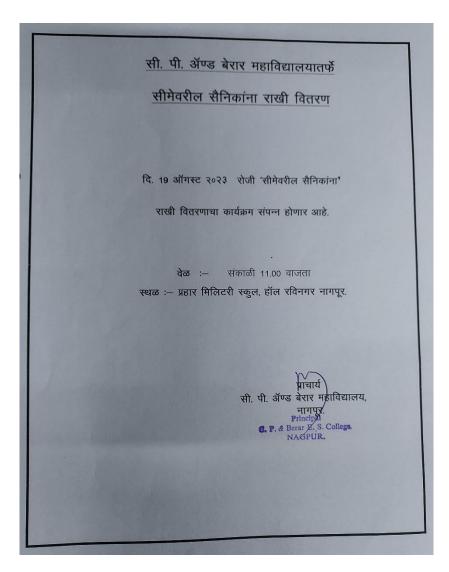

# सी.पी. ॲण्ड बेरार महाविद्यालय, नागपूर

### सूचना

## दि. 31/07/23

सी.पी. ॲण्ड बेरार महाविद्यालयातील सर्व विद्यार्थीनींना सूचित करण्यात येते की, दि. 2/08/2023 ते दि. 17/08/2023 या कालावधीत राख्या तयार करण्याची कार्यशाळा आयोजीत करण्यात येणार आहे. याचा उद्येश असा की, विद्यार्थ्यांना स्वतः राख्या तयार करण्याचे प्रशिक्षण मिळेल तसेच आपल्या शिक्षण संस्थेतर्फ सीमेवर लढणाऱ्या सैनिंकासाठी विद्यार्थ्यांनी स्वतः तयार केलेल्या राख्या पाठविल्या जातील, याचे मानसिक समाधान मिळविणे हे आहे या कार्यशाळेत भाग घेणाऱ्या विद्यार्थ्यांनी सकाळी 10.30 वाजता नंतर तासिका नसतील त्या वेळेला गृहअर्थशास्त्र विभागात येऊन राख्या तयार करण्याच्या कार्यशाळेचा लाभ घ्यावा.

#### **1.3 RAKHI ARPAN CEREMONY :**

This ceremony was organized on 19 August 2023 at 11. 00 pm, Prahar Military School, Ravinagar. The Chief Guest was Hon'ble Lt. Col. S. Manikandan (Offg Wind Commander), Hon'ble Maj. Deo President of Society, Hon'ble Shri Anil Mahajan, Secretary of Society, Hon'ble Principal Dr. M.A. Barhate also present at this function. Mrs. Prajakta Kulkarni, Principal, Prahar Military School, Ravinagar made the introductory remarks to explained the emotions behind this programme. This ceremony is organized by Prahar Military School. C.P.& Berar College presented 10,000 Rakhis to Hon'ble Lt. Col. S. Manikandan at this function. Prahar school of C.P.& Berar Education Society Ravinagar Branch and Mahal Branch, Prakash memorial Convent, Prahar Military School and renowned colleges also presented Rakhis for soldiers. This is very noteworthy & proud for the C.P.& Berar E.S. College, Nagpur.