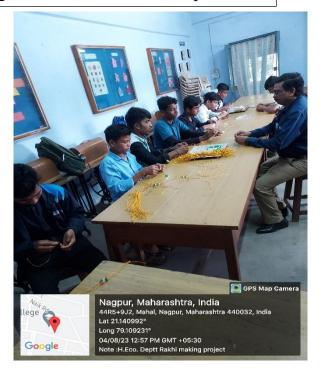

#### 1.1 WORKSHOP FOR PREPARING 'RAKHIS' :

This project is undertaken from the last thirteen years. College students from various department (Art and Commerce Faculty ) prepared 12,000 Rakhis in the month of July under the supervision of Miss P.R. Ratnaparkhi. 10,000 Rakhis were sent to the soldiers on border. This workshop was carried out from 2<sup>nd</sup> July to 17<sup>th</sup> July 2023. Certificates were distributed to the students who participated in Rakhi workshop.

## College Students Making Rakhi in Rakhi workshop

Rakhi Arpan Ceremony at Prahar Military School