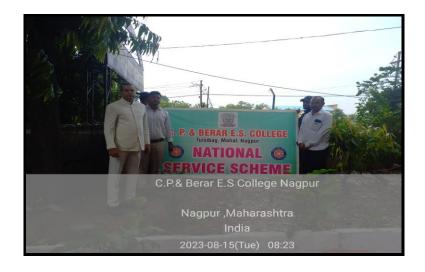

## Department of NSS Session 2023-24 Name of Activity : Tree Plantation

On the occasion of Independence Day National service scheme of C.P. & Berar Education Society's College, Nagpur organized Tree Plantation on August 15, 2023 at college premises. Various types of trees were planted by the Hon'ble Principal in these programs. After that, the Honorable Principal addressed the students about how necessary and beneficial it is to plant trees in today's times.

### **PHOTOGRAPHS**