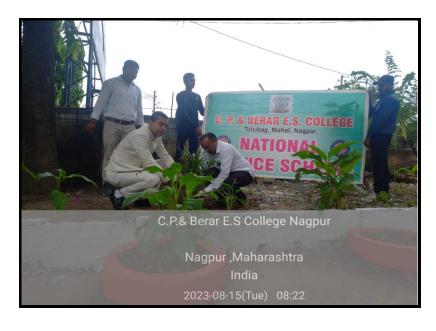

## Department of NSS Session 2023-24 Name of Activity : Tree Plantation

On the occasion of Independence Day National service scheme of C.P. & Berar Education Society's College, Nagpur organized Tree Plantation on August 15, 2023 at college premises. Various types of trees were planted by the Hon'ble Principal in these programs. After that, the Honorable Principal addressed the students about how necessary and beneficial it is to plant trees in today's times.

### **PHOTOGRAPHS**