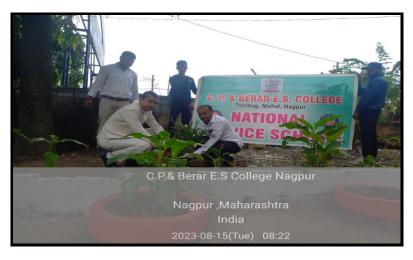

## Department of NSS Session 2023-24 Name of Activity : Tree Plantation

On the occasion of Independence Day National service scheme of C.P. & Berar Education Society's College, Nagpur organized Tree Plantation on August 15, 2023 at college premises. Various types of trees were planted by the Hon'ble Principal in these programs. After that, the Honorable Principal addressed the students about how necessary and beneficial it is to plant trees in today's times.

### **PHOTOGRAPHS**